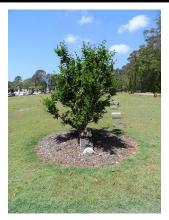

### **Pictures**

1 Concrete Plinth with Bronze Plaque

2 Tree sites with garden plinth - concrete, granite or sandstone

South African Black

Emerald Pearl

Vizagi Blue

3 Available granite colours for garden plinths