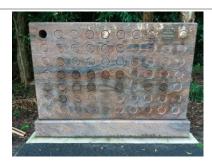

4 Brick Niche Wall available at all cemeteries

5 Granite niche wall - Tewantin cemetery only

6 Bronze vase / flower holder can be fitted on the plaque or onto the brick wall. Only available on brick niche walls.