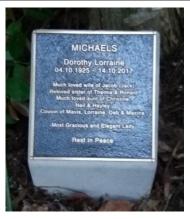

### **Pictures**

1 Concrete Plinth with Bronze Plaque

2 Tree sites with garden plinth - concrete, granite or sandstone

South African Black

Emerald Pearl

Vizagi Blue

3 Available granite colours for garden plinths