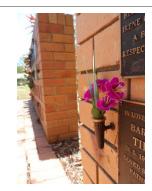

# 7. Can I place flowers on the site?

Yes. Artificial or fresh flowers are permitted to be placed next to plaque. However please note only one bunch/vase per site allowed.

4 Brick Niche Wall available at all cemeteries

5 Granite niche wall - Tewantin cemetery only

6 Bronze vase / flower holder can be fitted on the plaque or onto the brick wall. Only available on brick niche walls.