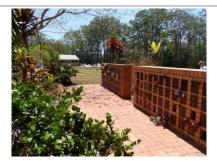

4 Brick Niche Wall available at all cemeteries

5 Granite niche wall - Tewantin cemetery only

6 Bronze vase / flower holder can be fitted on the plaque or onto the brick wall. Only available on brick niche walls.