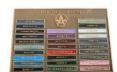

flowers on the site?

Yes. Artificial or fresh flowers are permitted to be placed next to plaque. However please note only one bunch/vase per site allowed.

## 8. Ceramic Photo

It is possible to have a ceramic photo attached to the plaque. If requested, a photo (original or digital) will need to be supplied with the application.

### **Pictures**



1 Concrete Plinth with Bronze Plaque



2 Tree sites with garden plinth - concrete, granite or sandstone













South African Black



Emerald Pearl



Vizagi Blue



3 Available granite colours for garden plinths



4 Brick Niche Wall available at all cemeteries



5 Granite niche wall - Tewantin cemetery only



6 Bronze vase / flower holder can be fitted on the plaque or onto the brick wall. Only available on brick niche walls.









Artist Series - Enchanted Tree







7 Various plaque options available