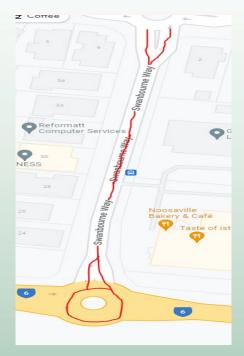

### **Project summary**

Contractors will soon commence road resurfacing work on the Beckmans Road/Swanbourne Way roundabout and Swanbourne Way, Noosaville.

#### **Further information**

Please contact Council's Asset Roads Supervisor on (07) 5329 6408.

Extent of work in red below

Project News – Resurfacing Works.