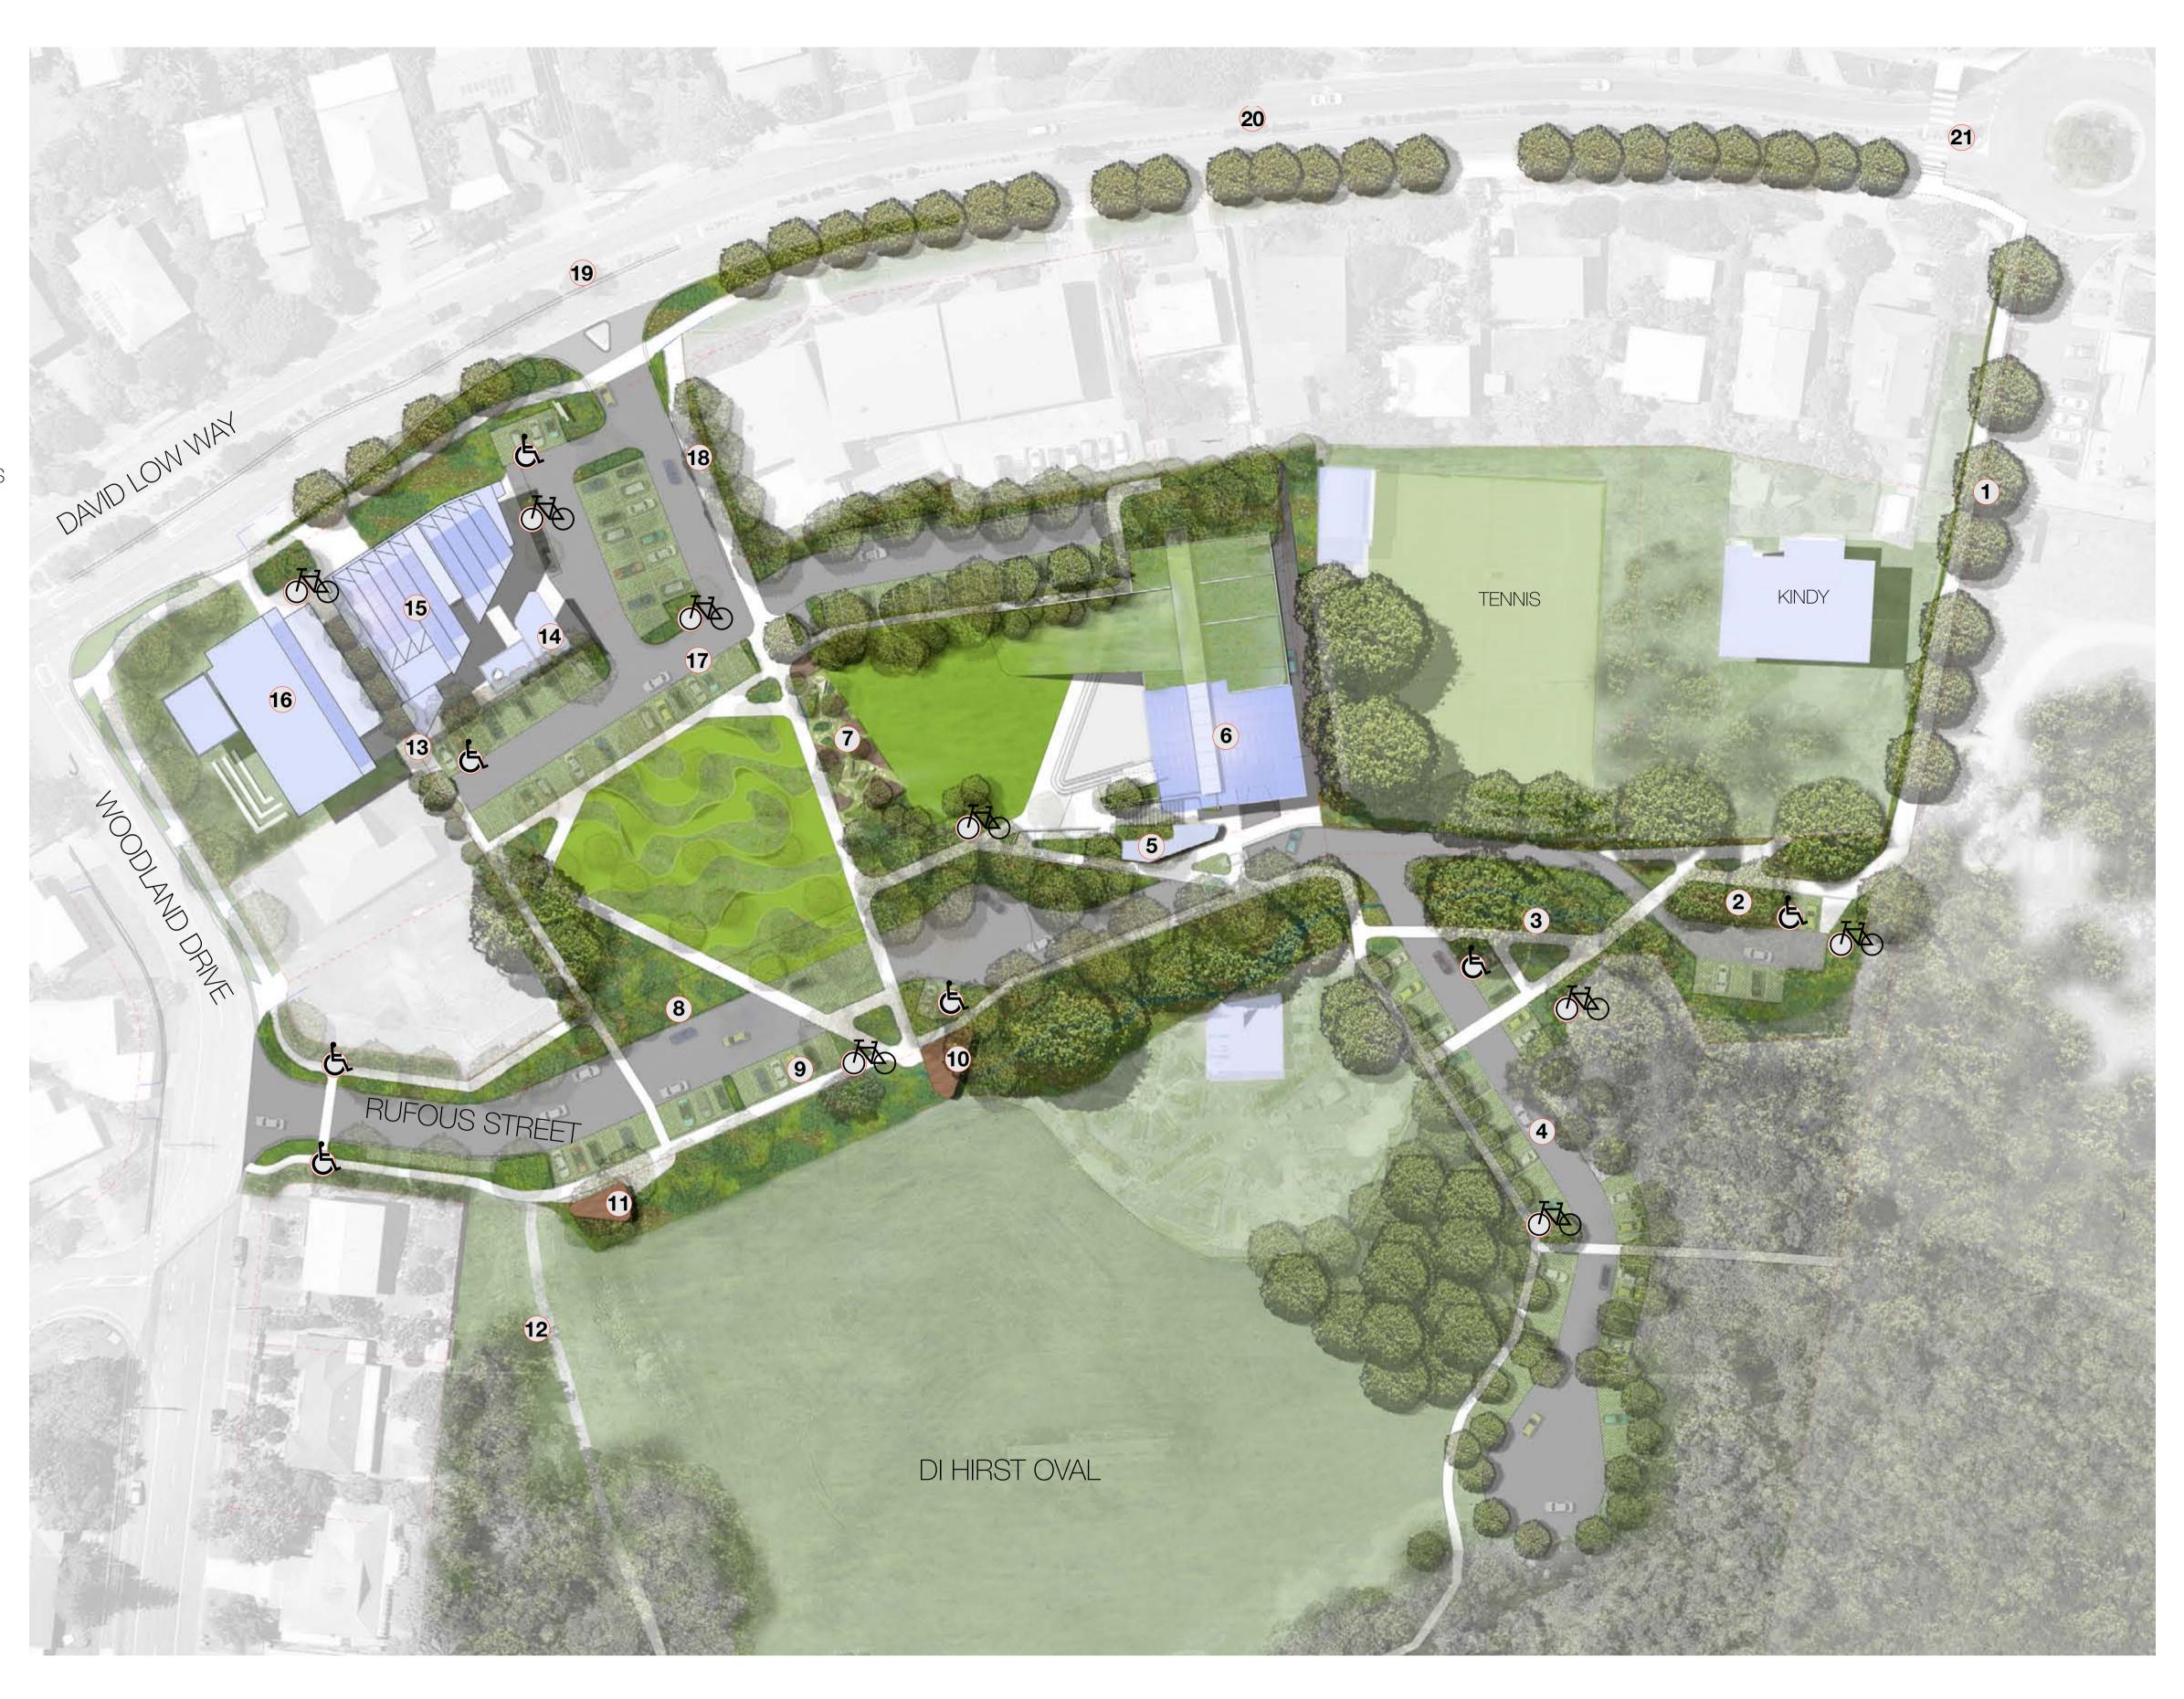

## Attachment 1 - Rufous Street Precinct Master Plan

- 1 UPGRADE LANEWAY
- 2 'POCKET PARK' 6 CAR SPACES
- 3 VEGGIE VILLAGE FORECOURT
- 4 CAR PARKING 50 SPACES SUBJECT TO DNR APPROVAL
- 5 ALL PERSON PUBLIC AMENITIES
- 6 23 ON GRADE TEMP CAR PARKING AS PART OF STAGE 1. FUTURE NEW 400 sqm COMMUNITY BUILDING WITH UNDERCOVER CAR PARKING.
- 7 PEREGIAN GREEN 4320 sqm INCLUDING PLAY SCAPE
- 8 OVER FLOW CAR PARKING
- 9 RUFOUS STREET CAR PARKING 20 SPACES
- 10 SUNSET VIEWING PLATFORM WITH MOUNT COORDY VISTA
- 11) VIEWING DECK WITH MOUNT COOLUM & EMU MOUNTAIN VISTAS
- 12 WALKING & CYCLING CIRCUIT
- 13 PEDESTRIAN LANEWAY
- 14 CAFE & ALL PERSON PUBLIC AMENITIES
- 15 NEW I.T ENTERPRISE DIGITAL HUB BUILDING 750 sqm
- 16 CONVERTED EXISTING COMMUNITY HOUSE BUILDING FOR IT ENTERPRISE EXPANSION - 500 sqm
- 17 COMMERCIAL & PUBLIC CAR PARKING 68 SPACES.
- 18 PEDESTRIAN AVENUE
- 19 VIEW CORRIDOR
- 20 IMPROVED PEDESTRIAN THOROUGHFARE
- 21 RELOCATED PEDESTRIAN CROSSING SUBJECT TO FURTHER INVESTIGATION
- ACCESSIBLE FOOTPATHS AND CAR PARKING
- SCOOTER PARKING & CYCLE RACKS

Master Plan sparks architects pty. ltd. abn 89 124 611 721

Rufous Street Precinct, Master Plan Scale 1:500