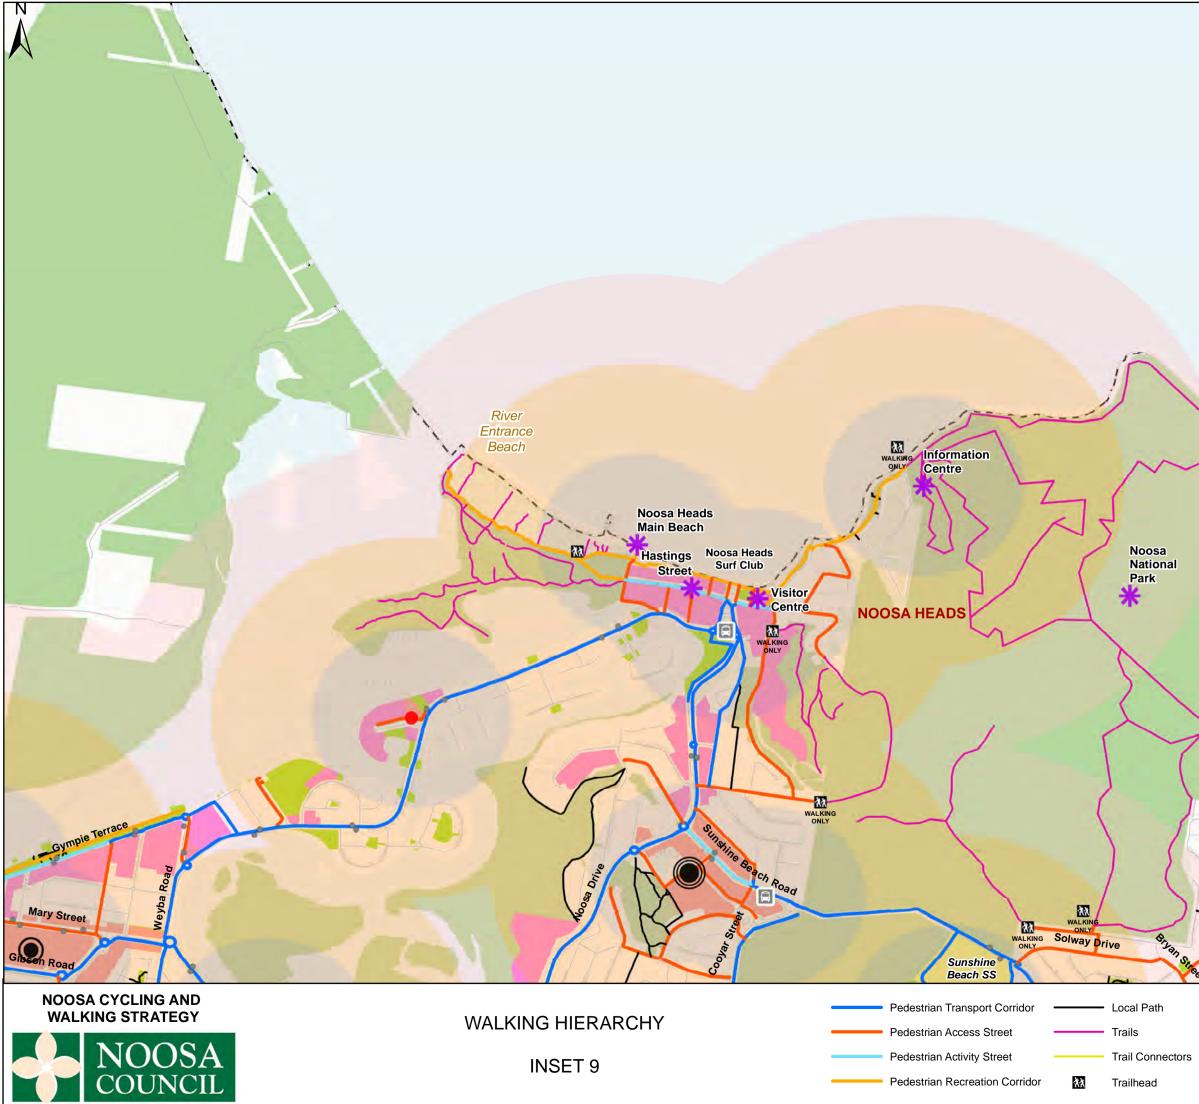

## WALKING HIERARCHY

Pedestrian Transport Corridor Local Path
 Pedestrian Access Street Trails
 Pedestrian Activity Street Trail Connectors
 Pedestrian Recreation Corridor Trailhead

INSET 8

| Veyba Road<br>AFL Club<br>Beine Creek Road                                                            |                                                                                        |
|-------------------------------------------------------------------------------------------------------|----------------------------------------------------------------------------------------|
|                                                                                                       |                                                                                        |
| <ul> <li>Bus / Train Station</li> <li>Bus Stop</li> <li>Railway Network</li> <li>Noosa LGA</li> </ul> | Scale Approx. 1:20,000 @ A3<br>Project Number: P4401<br>Date: 21/05/2021<br>Issue: 011 |