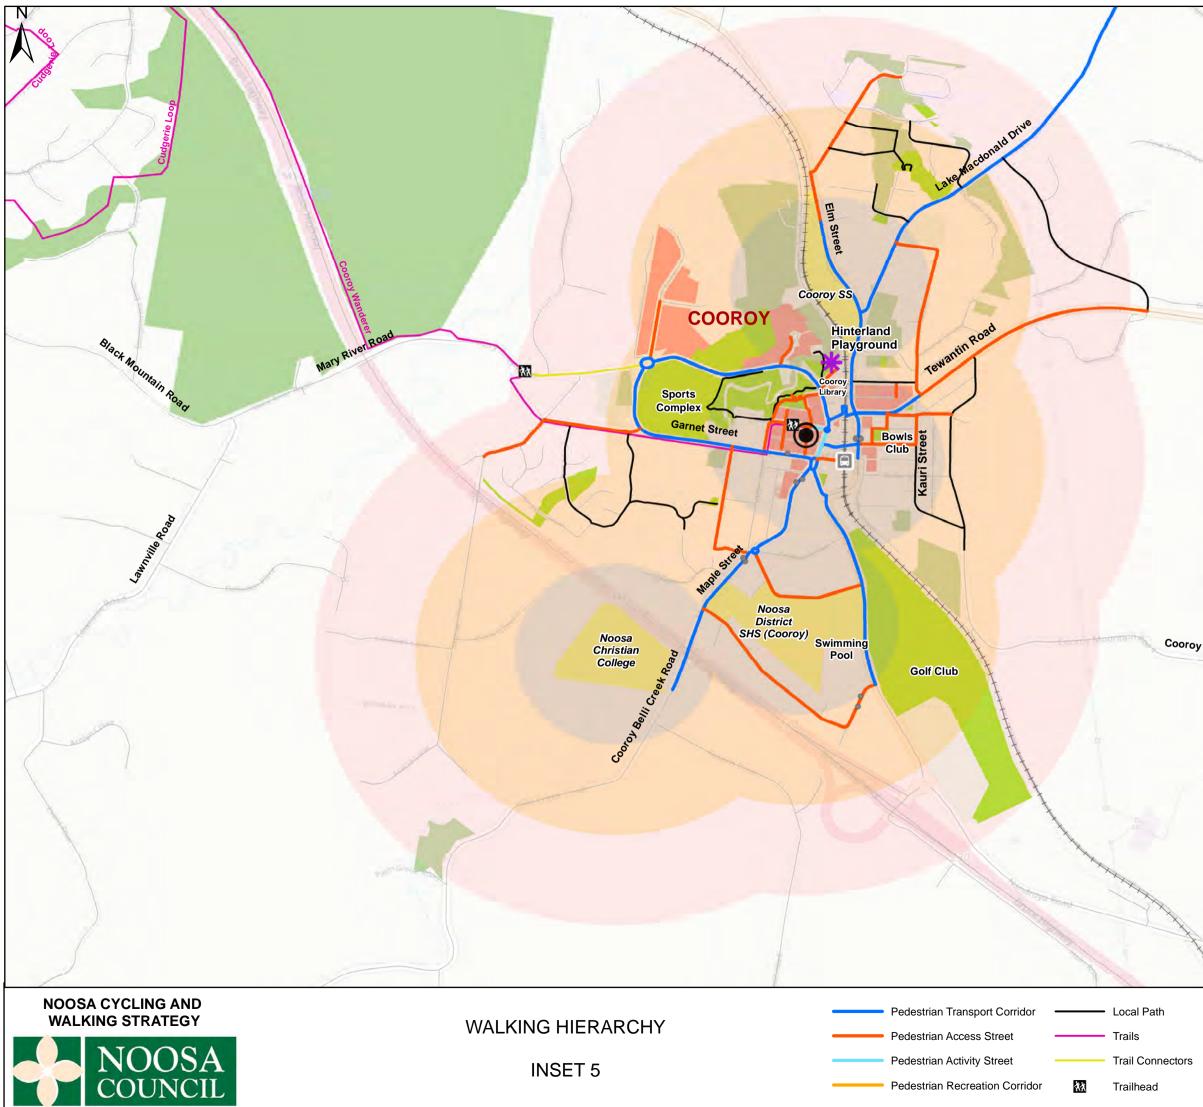

LEGEND

₩

Major Centre

District Centre

Local Centre

Neighbourhood Centre

Major Tourist Attractor

Area within 400m Walking Distance

Area within 800m Walking Distance

Area within 1.2km Walking Distance

Recreation and Open Space

Visitor Shared Use

Key Employment Area

Education Facility

Environmental Management and Conservation

|                                         | Bus / Train Station |
|-----------------------------------------|---------------------|
| ٠                                       | Bus Stop            |
| +++++++++++++++++++++++++++++++++++++++ | Railway Network     |
|                                         | Noosa LGA           |

Scale Approx. 1:20,000 @ A3

Project Number: P4401

Date: 21/05/2021

Issue: 011

|                 | Maj              | or Centre                               |  |
|-----------------|------------------|-----------------------------------------|--|
|                 | Dis <sup>®</sup> | rict Centre                             |  |
|                 |                  | al Centre                               |  |
| 1               | Nei Nei          | ghbourhood Centre                       |  |
| $\sim$          | 🗰 Maj            | or Tourist Attractor                    |  |
|                 | Are              | a within 400m Walking Distance          |  |
|                 | Are              | a within 800m Walking Distance          |  |
| he              | Are              | a within 1.2km Walking Distance         |  |
|                 | Red              | creation and Open Space                 |  |
| Cooroy N        | Visi             | tor Shared Use                          |  |
|                 | Key              | r Employment Area                       |  |
|                 | Edu              | ication Facility                        |  |
|                 | Env              | rironmental Management and Conservation |  |
| y Mountain Road |                  |                                         |  |
| A A             |                  |                                         |  |
| 🔒 Bus           | / Train Station  | Scale Approx. 1:20,000 @ A3             |  |
|                 | Stop             | Project Number: P4401                   |  |
| ⊢⊢⊢⊢⊢ Rail      | way Network      | Date: 21/05/2021                        |  |
| Noo             | sa LGA           | Issue: 011                              |  |
|                 |                  | I                                       |  |