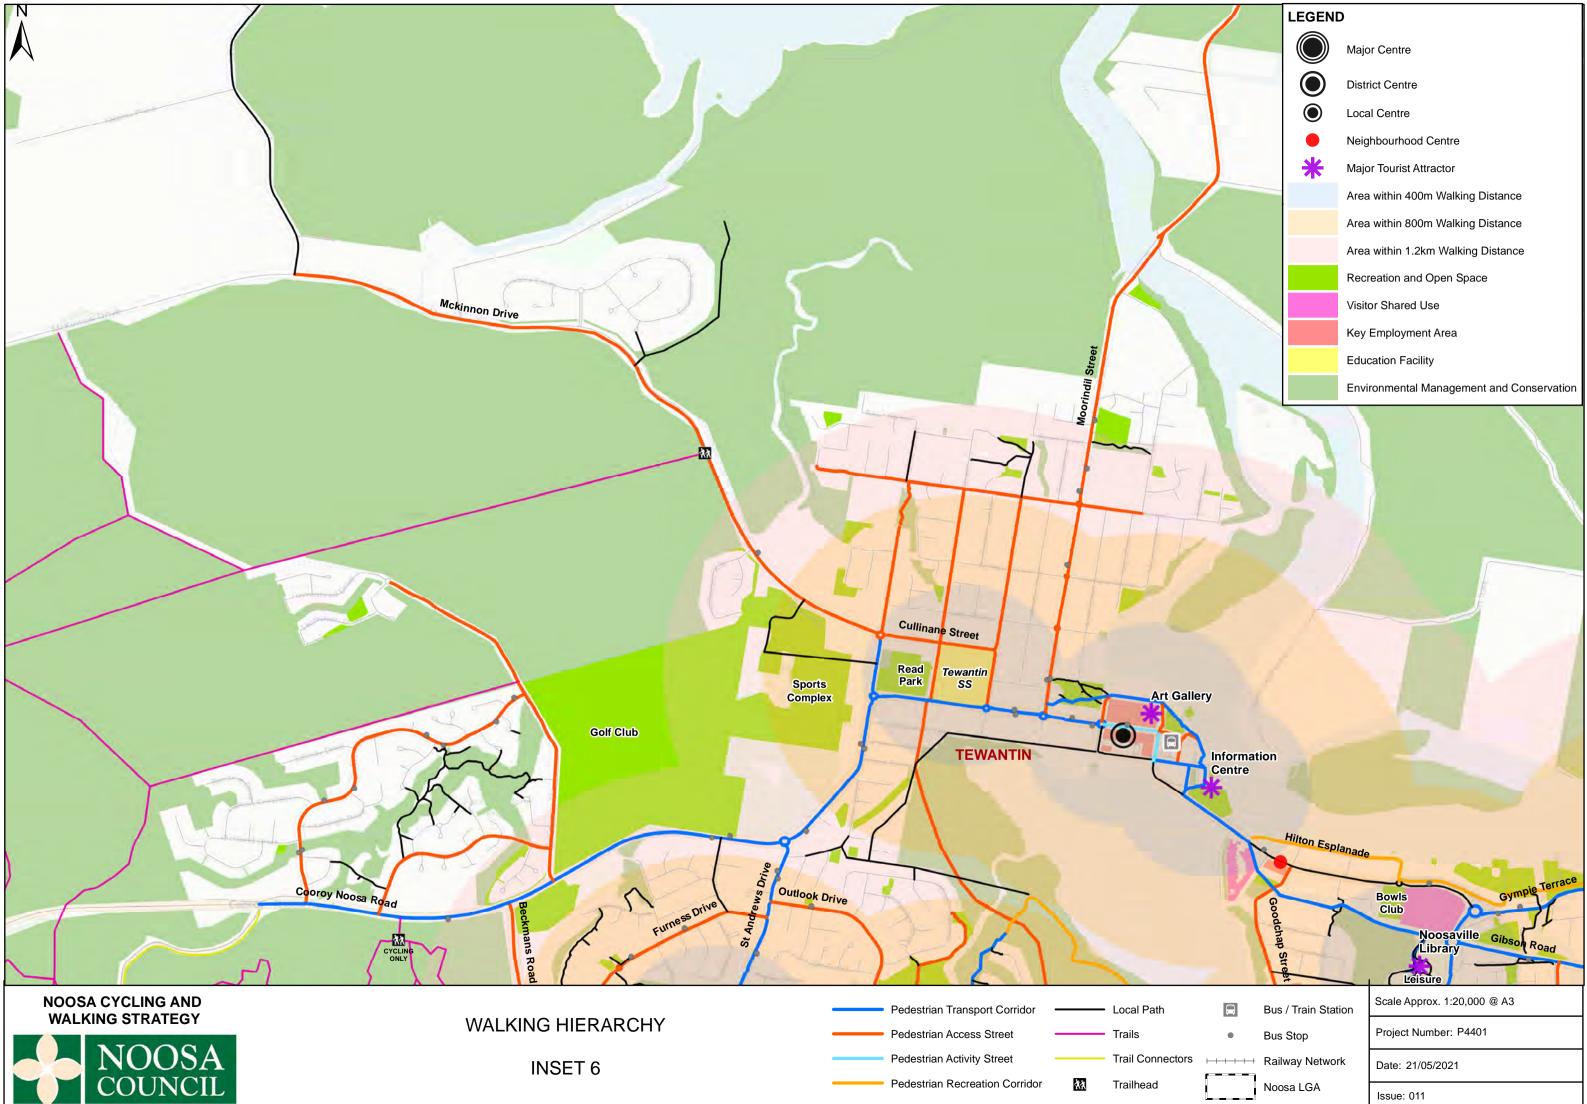

LEGEND

 $\bigcirc$ 

 $\bigcirc$ 

₩

Major Centre

District Centre

Local Centre

Neighbourhood Centre

Major Tourist Attractor

Area within 400m Walking Distance

Area within 800m Walking Distance

Area within 1.2km Walking Distance

٠.

Recreation and Open Space

Visitor Shared Use

Key Employment Area

Education Facility

Environmental Management and Conservation

Alexandria Beach

 Bus / Train Station
 Scale Approx. 1:20,000 @ A3

 •
 Bus Stop

 •
 Bus Stop

 •
 Railway Network

 •
 Date: 21/05/2021

 •
 Issue: 011

| Project | Number: | P4401 |
|---------|---------|-------|
|         |         |       |

Issue: 011

| LEGEN | LEGEND                                    |  |  |
|-------|-------------------------------------------|--|--|
|       | Major Centre                              |  |  |
|       | District Centre                           |  |  |
|       | Local Centre                              |  |  |
|       | Neighbourhood Centre                      |  |  |
| *     | Major Tourist Attractor                   |  |  |
|       | Area within 400m Walking Distance         |  |  |
|       | Area within 800m Walking Distance         |  |  |
|       | Area within 1.2km Walking Distance        |  |  |
|       | Recreation and Open Space                 |  |  |
|       | Visitor Shared Use                        |  |  |
|       | Key Employment Area                       |  |  |
|       | Education Facility                        |  |  |
|       | Environmental Management and Conservation |  |  |

|                   | Bus / Train Station          | Scale Approx. 1:20,000 @ A3 |
|-------------------|------------------------------|-----------------------------|
| ٠                 | Bus Stop                     | Project Number: P4401       |
| · · · · · · · · · | Railway Network<br>Noosa LGA | Date: 21/05/2021            |
|                   |                              | Issue: 011                  |