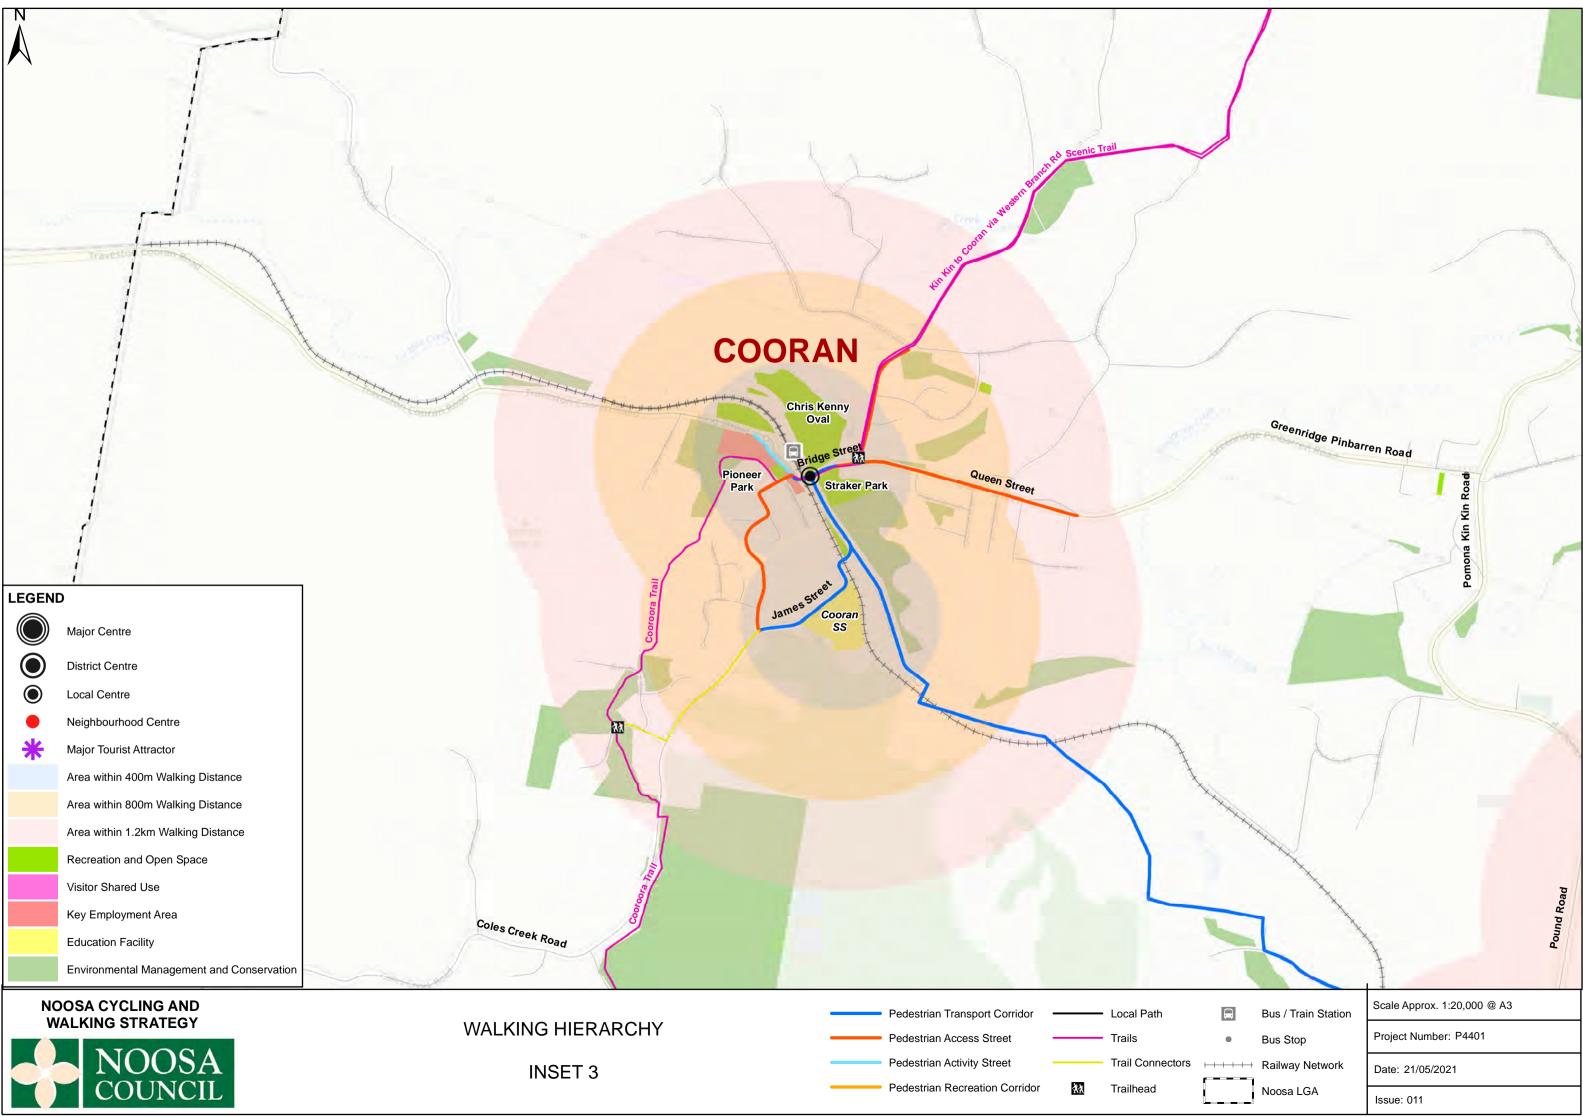

LEGEND

 $\bigcirc$ 

 $\bigcirc$ 

₩

Major Centre

District Centre

Local Centre

Neighbourhood Centre

Major Tourist Attractor

Area within 400m Walking Distance

Area within 800m Walking Distance

Area within 1.2km Walking Distance

٠.

Recreation and Open Space

Visitor Shared Use

Key Employment Area

Education Facility

Environmental Management and Conservation

Alexandria Beach

 Bus / Train Station
 Scale Approx. 1:20,000 @ A3

 •
 Bus Stop

 •
 Bus Stop

 •
 Railway Network

 •
 Date: 21/05/2021