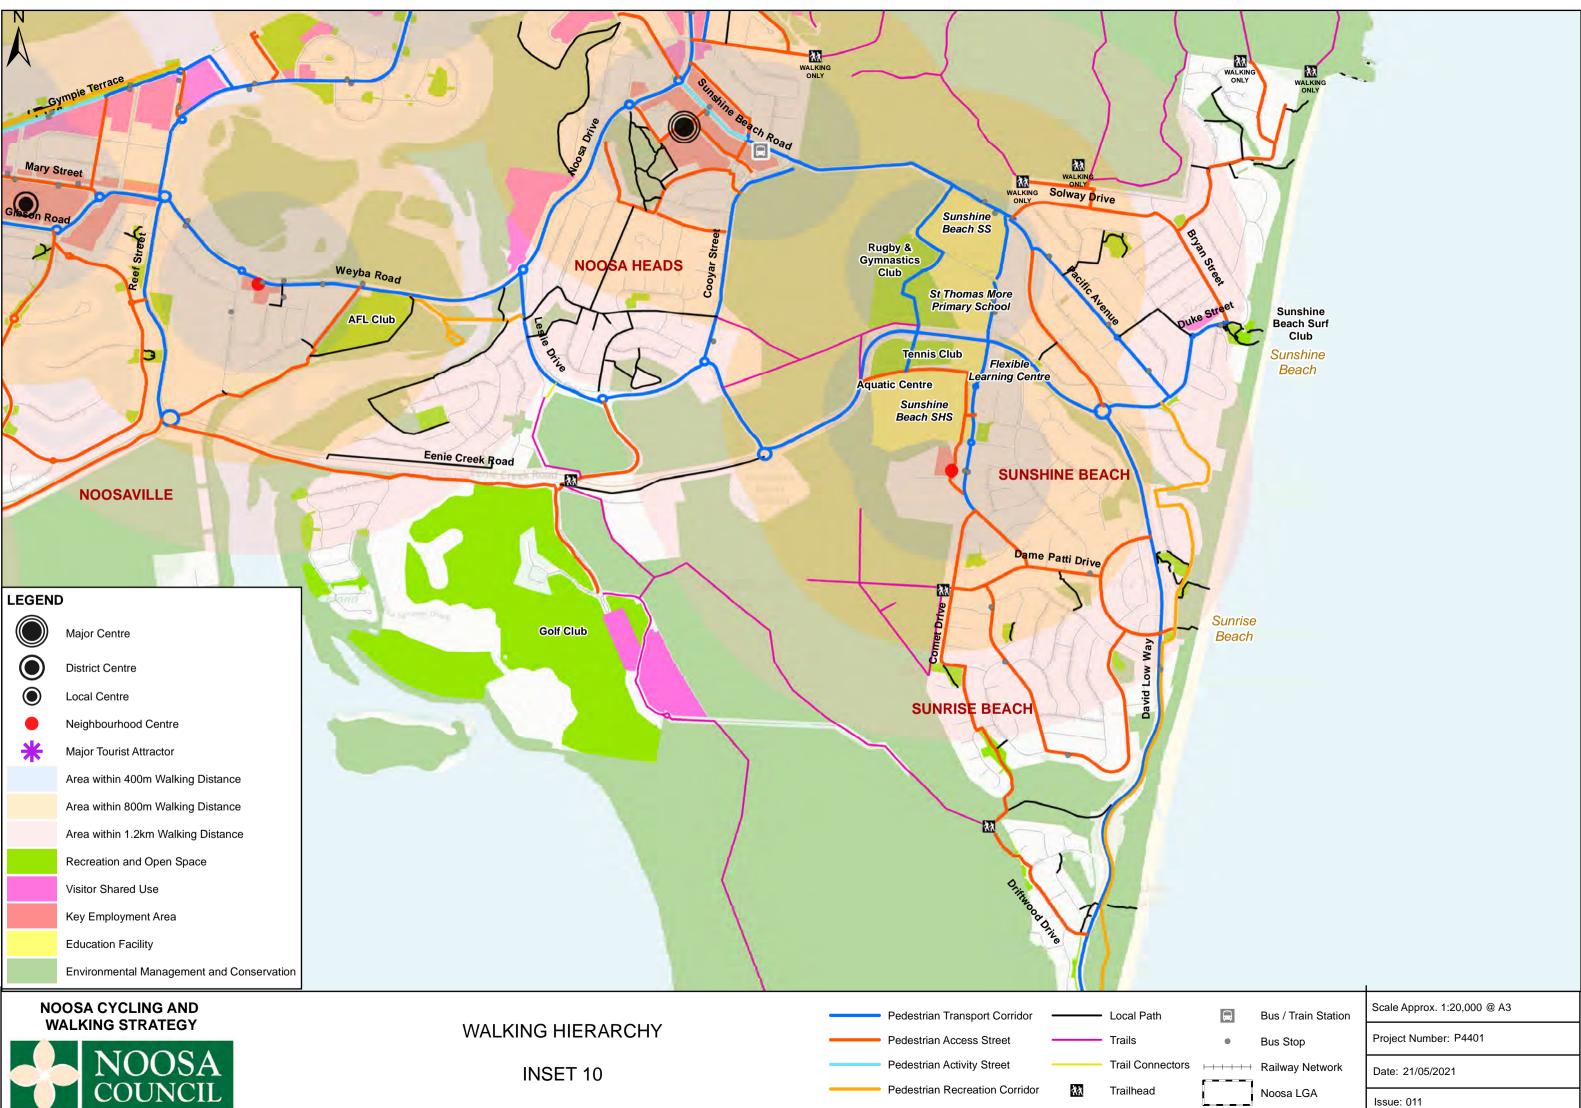

LEGEND

 $\bigcirc$ 

 $\bigcirc$ 

₩

Major Centre

District Centre

Local Centre

Neighbourhood Centre

Major Tourist Attractor

Area within 400m Walking Distance

Area within 800m Walking Distance

Area within 1.2km Walking Distance

٠.

Recreation and Open Space

Visitor Shared Use

Key Employment Area

Education Facility

Environmental Management and Conservation

Alexandria Beach

 Bus / Train Station
 Scale Approx. 1:20,000 @ A3

 •
 Bus Stop

 •
 Bus Stop

 •
 Railway Network

 •
 Date: 21/05/2021

 •
 Issue: 011

| Project | Number: | P4401 |
|---------|---------|-------|
|         |         |       |

Issue: 011

| LEGEN | LEGEND                                    |  |  |
|-------|-------------------------------------------|--|--|
|       | Major Centre                              |  |  |
|       | District Centre                           |  |  |
|       | Local Centre                              |  |  |
|       | Neighbourhood Centre                      |  |  |
| *     | Major Tourist Attractor                   |  |  |
|       | Area within 400m Walking Distance         |  |  |
|       | Area within 800m Walking Distance         |  |  |
|       | Area within 1.2km Walking Distance        |  |  |
|       | Recreation and Open Space                 |  |  |
|       | Visitor Shared Use                        |  |  |
|       | Key Employment Area                       |  |  |
|       | Education Facility                        |  |  |
|       | Environmental Management and Conservation |  |  |

|                   | Bus / Train Station          | Scale Approx. 1:20,000 @ A3 |
|-------------------|------------------------------|-----------------------------|
| ٠                 | Bus Stop                     | Project Number: P4401       |
| · · · · · · · · · | Railway Network<br>Noosa LGA | Date: 21/05/2021            |
|                   |                              | Issue: 011                  |