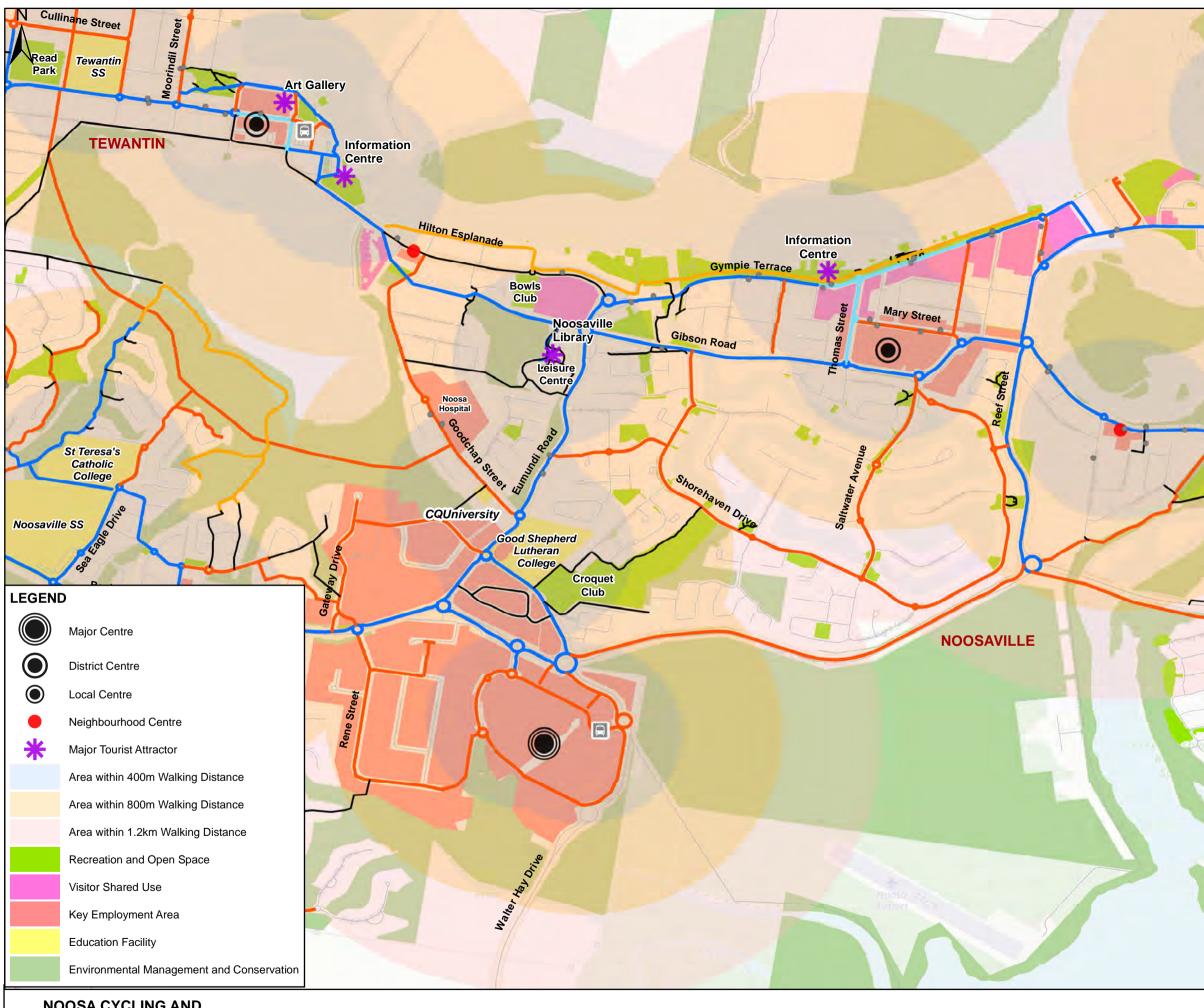

LEGEND

 $\bigcirc$ 

Ж

Major Centre

District Centre

Local Centre

Neighbourhood Centre

Major Tourist Attractor

Area within 400m Walking Distance

Area within 800m Walking Distance

Area within 1.2km Walking Distance

Recreation and Open Space

Visitor Shared Use

Key Employment Area

Education Facility

Environmental Management and Conservation

Bus / Train Station
 Bus Stop
 Railway Network
 Noosa LGA

Scale Approx. 1:20,000 @ A3

Project Number: P4401

Date: 21/05/2021

Issue: 011

| LEGEN | D                                         |  |
|-------|-------------------------------------------|--|
|       | Major Centre                              |  |
|       | District Centre                           |  |
|       | Local Centre                              |  |
|       | Neighbourhood Centre                      |  |
| *     | Major Tourist Attractor                   |  |
|       | Area within 400m Walking Distance         |  |
|       | Area within 800m Walking Distance         |  |
|       | Area within 1.2km Walking Distance        |  |
|       | Recreation and Open Space                 |  |
|       | Visitor Shared Use                        |  |
|       | Key Employment Area                       |  |
|       | Education Facility                        |  |
|       | Environmental Management and Conservation |  |

|   | Bus / Train Station          | Scale Approx. 1:20,000 @ A3 |
|---|------------------------------|-----------------------------|
| • | Bus Stop                     | Project Number: P4401       |
|   | Railway Network<br>Noosa LGA | Date: 21/05/2021            |
|   |                              | Issue: 011                  |