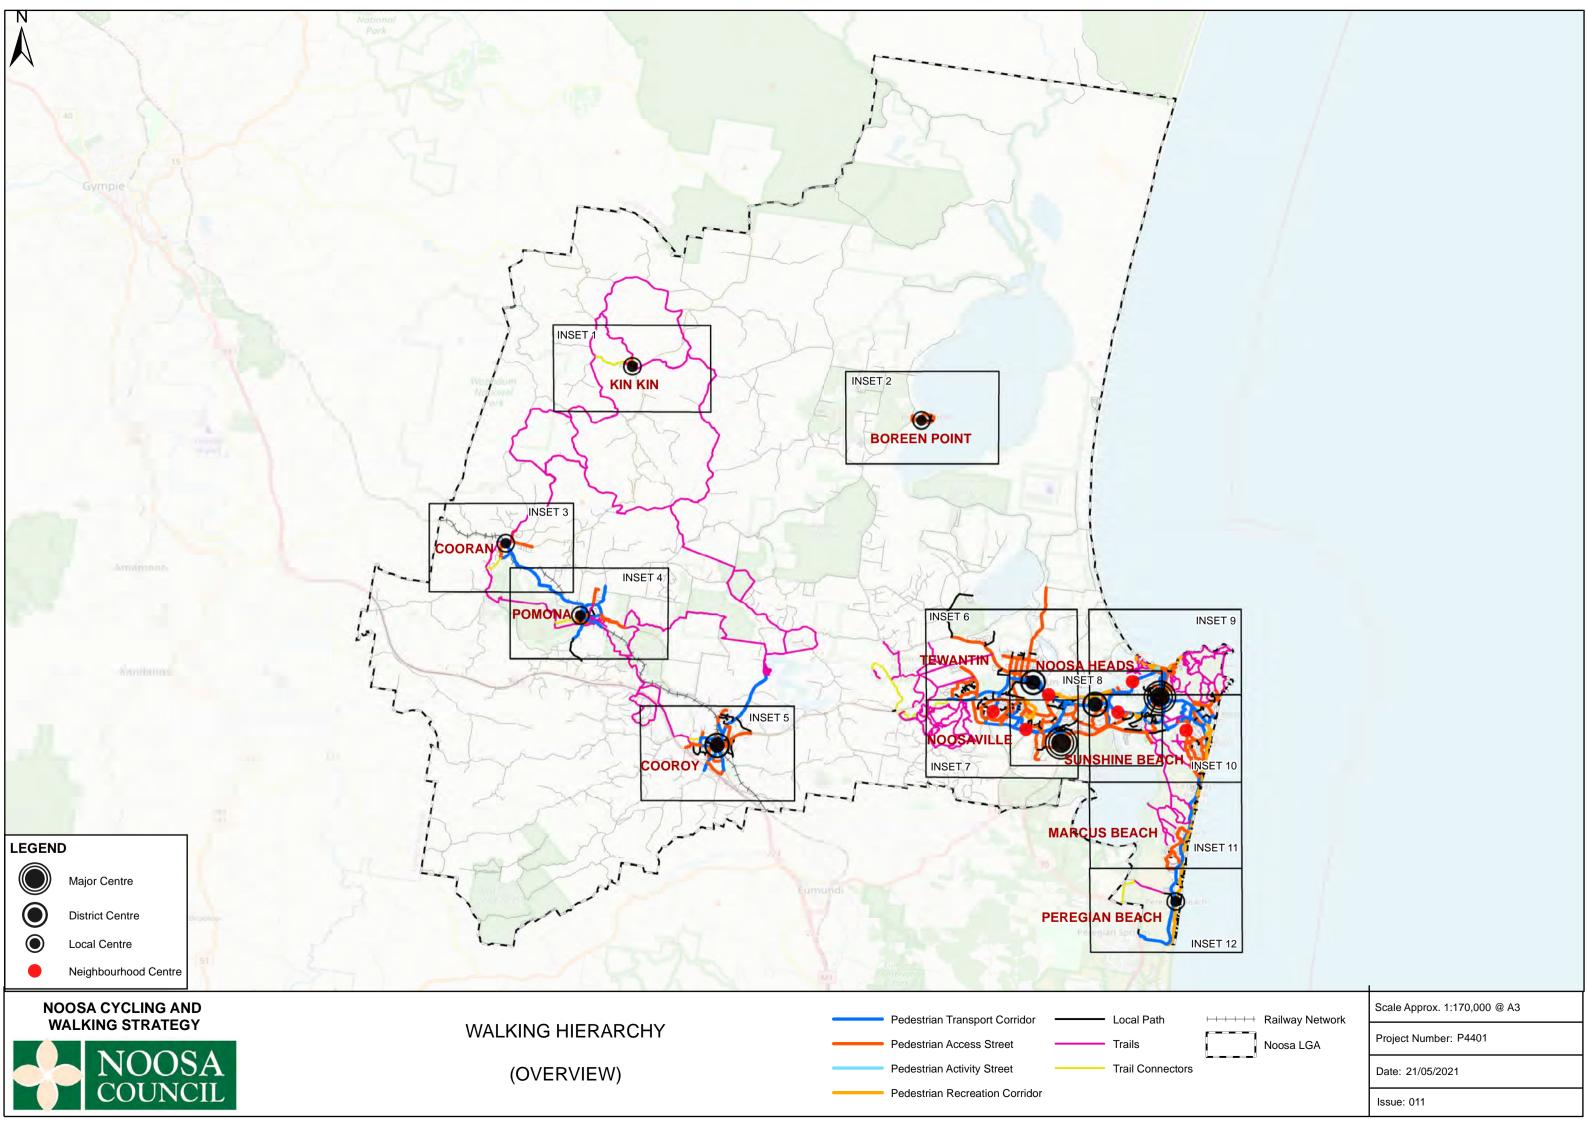

## NOOSA CYCLING AND WALKING STRATEGY

## WALKING HIERARCHY

Pedestrian Transport Corridor Local Path
 Pedestrian Access Street Trails
 Pedestrian Activity Street Trail Connectors
 Pedestrian Recreation Corridor Trailhead

INSET 8

| Veyba Road<br>AFL Club<br>Beine Creek Road                                                            |                                                                                        |
|-------------------------------------------------------------------------------------------------------|----------------------------------------------------------------------------------------|
|                                                                                                       |                                                                                        |
| <ul> <li>Bus / Train Station</li> <li>Bus Stop</li> <li>Railway Network</li> <li>Noosa LGA</li> </ul> | Scale Approx. 1:20,000 @ A3<br>Project Number: P4401<br>Date: 21/05/2021<br>Issue: 011 |