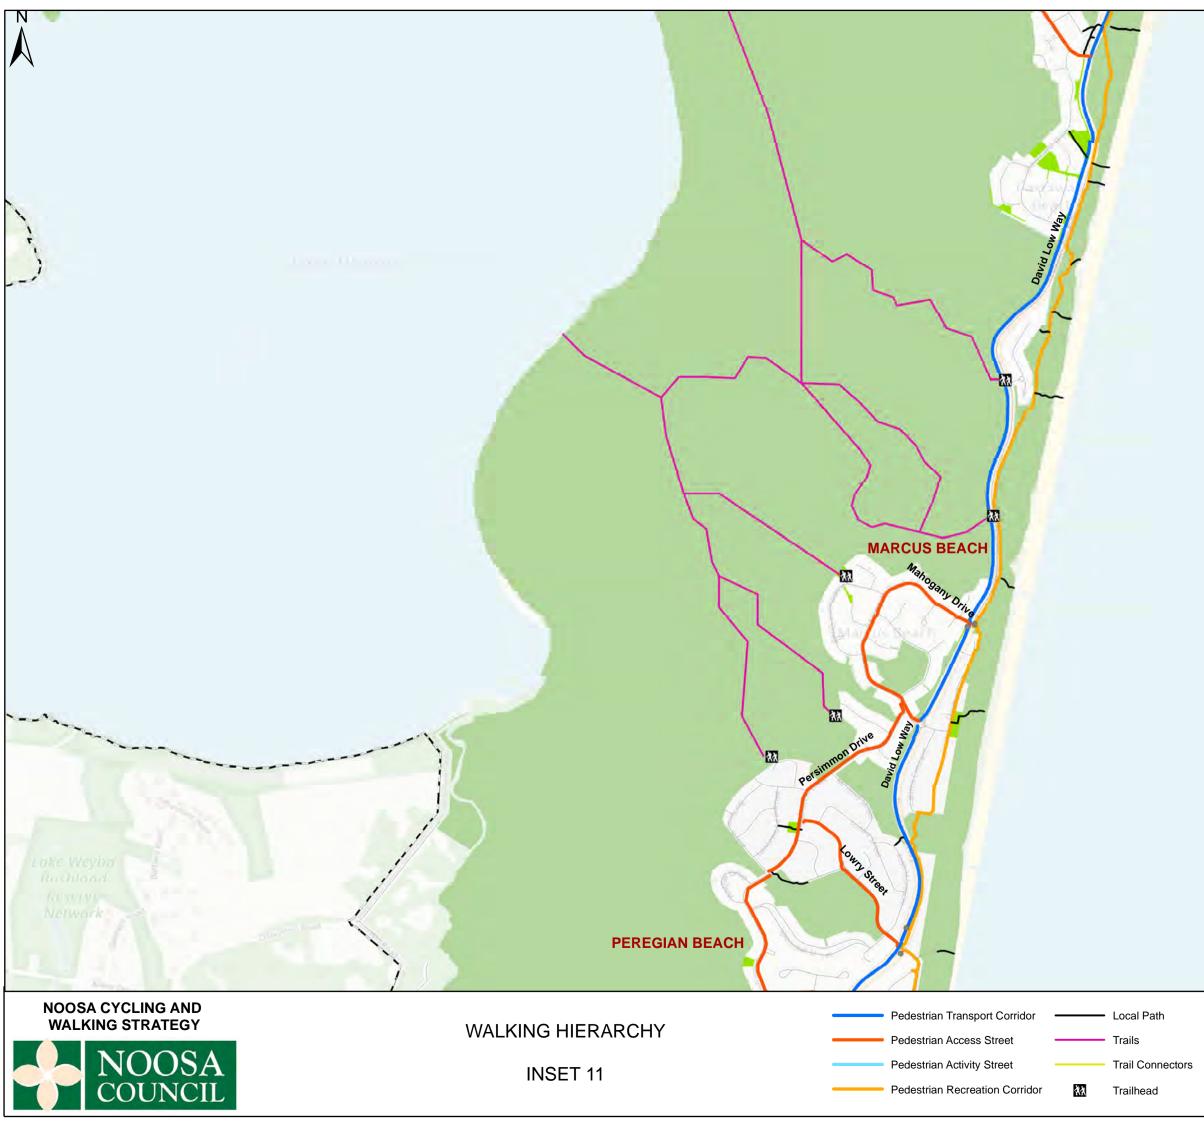

| LEGEN | LEGEND                                    |  |  |
|-------|-------------------------------------------|--|--|
|       | Major Centre                              |  |  |
|       | District Centre                           |  |  |
|       | Local Centre                              |  |  |
|       | Neighbourhood Centre                      |  |  |
| *     | Major Tourist Attractor                   |  |  |
|       | Area within 400m Walking Distance         |  |  |
|       | Area within 800m Walking Distance         |  |  |
|       | Area within 1.2km Walking Distance        |  |  |
|       | Recreation and Open Space                 |  |  |
|       | Visitor Shared Use                        |  |  |
|       | Key Employment Area                       |  |  |
|       | Education Facility                        |  |  |
|       | Environmental Management and Conservation |  |  |

|                         | Bus / Train Station          | Scale Approx. 1:20,000 @ A3 |
|-------------------------|------------------------------|-----------------------------|
| ٠                       | Bus Stop                     | Project Number: P4401       |
| · · · · · · · · · · · · | Railway Network<br>Noosa LGA | Date: 21/05/2021            |
|                         |                              | Issue: 011                  |