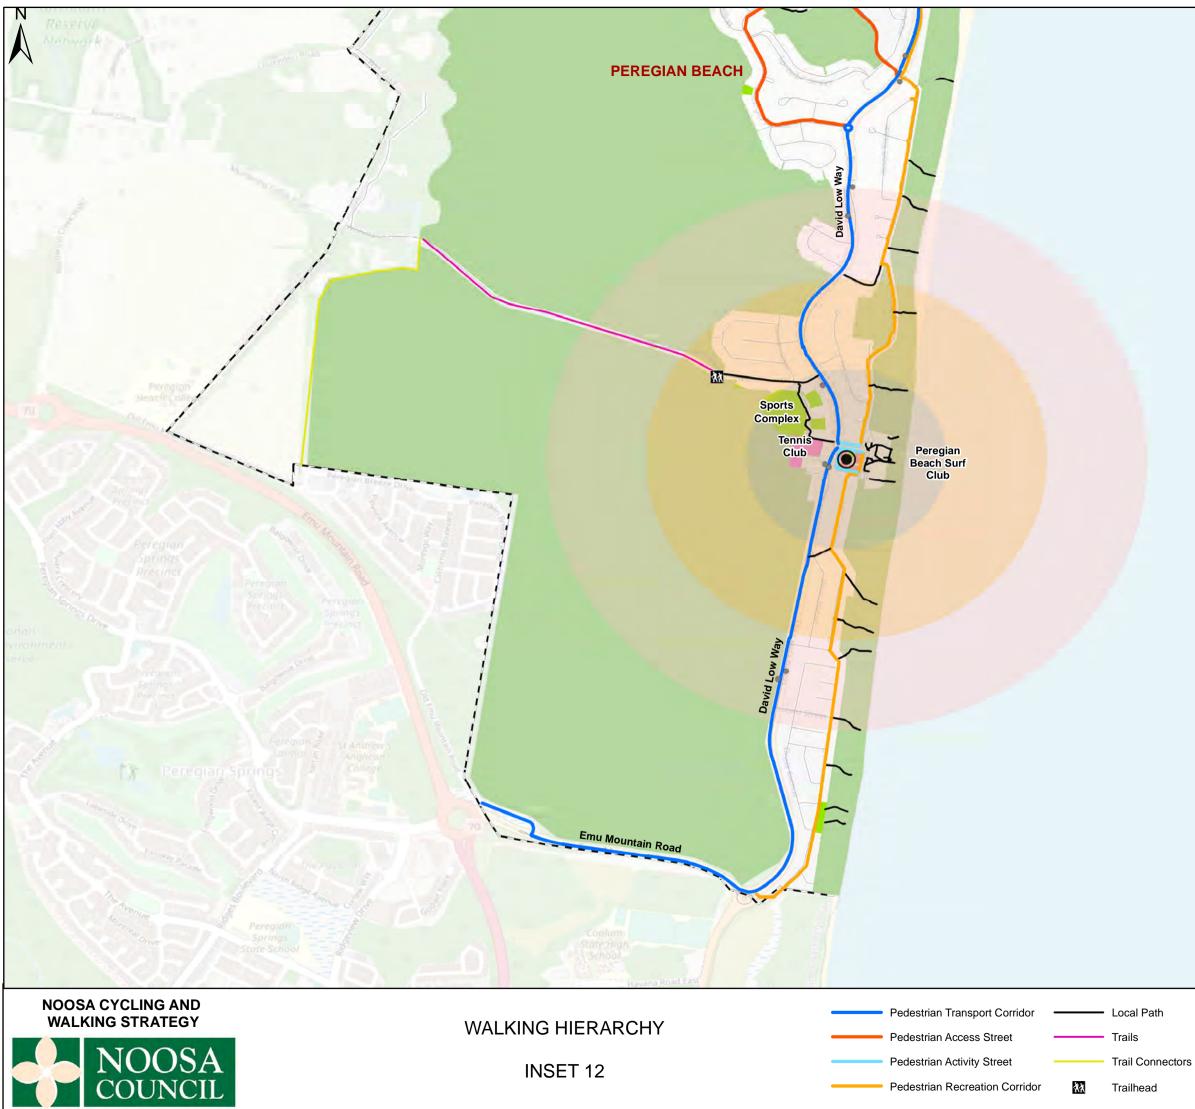

## NOOSA CYCLING AND WALKING STRATEGY

## WALKING HIERARCHY

Pedestrian Transport Corridor Local Path
 Pedestrian Access Street Trails
 Pedestrian Activity Street Trail Connectors
 Pedestrian Recreation Corridor Trailhead

INSET 8

| Veyba Road<br>AFL Club<br>Beine Creek Road                                                            |                                                                                        |
|-------------------------------------------------------------------------------------------------------|----------------------------------------------------------------------------------------|
|                                                                                                       |                                                                                        |
| <ul> <li>Bus / Train Station</li> <li>Bus Stop</li> <li>Railway Network</li> <li>Noosa LGA</li> </ul> | Scale Approx. 1:20,000 @ A3<br>Project Number: P4401<br>Date: 21/05/2021<br>Issue: 011 |