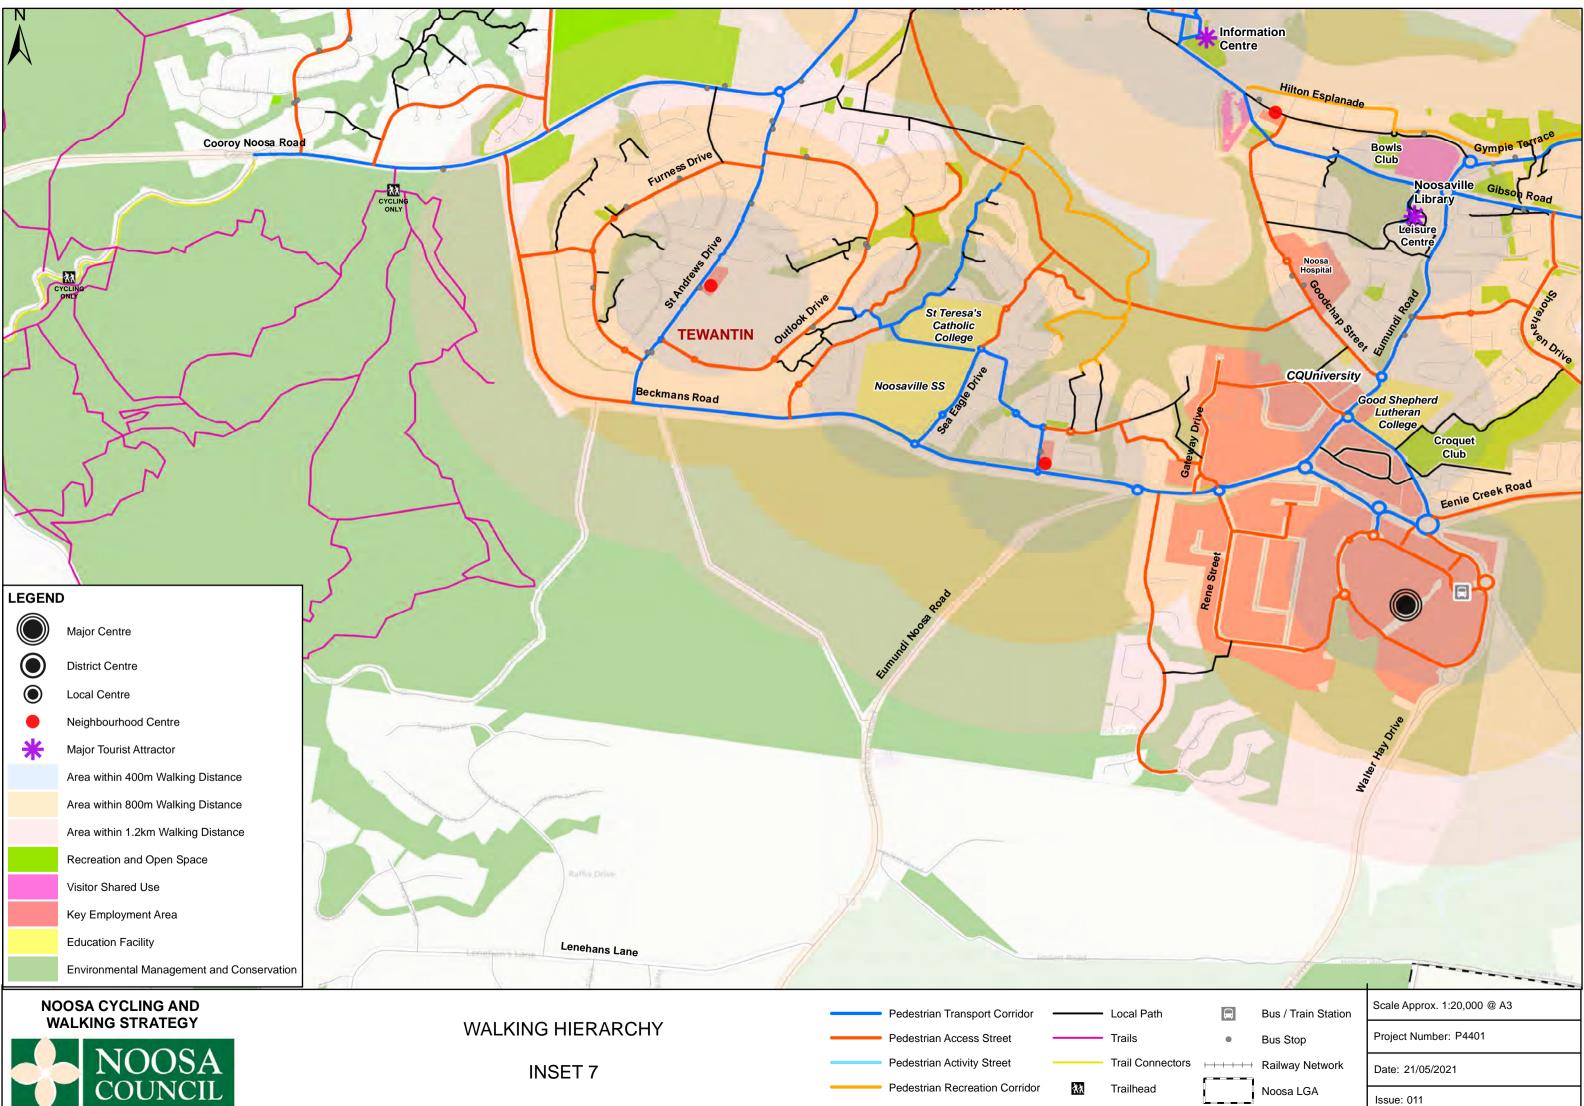

| LEGEN | LEGEND                                    |  |  |
|-------|-------------------------------------------|--|--|
|       | Major Centre                              |  |  |
|       | District Centre                           |  |  |
|       | Local Centre                              |  |  |
|       | Neighbourhood Centre                      |  |  |
| *     | Major Tourist Attractor                   |  |  |
|       | Area within 400m Walking Distance         |  |  |
|       | Area within 800m Walking Distance         |  |  |
|       | Area within 1.2km Walking Distance        |  |  |
|       | Recreation and Open Space                 |  |  |
|       | Visitor Shared Use                        |  |  |
|       | Key Employment Area                       |  |  |
|       | Education Facility                        |  |  |
|       | Environmental Management and Conservation |  |  |

|                         | Bus / Train Station          | Scale Approx. 1:20,000 @ A3 |
|-------------------------|------------------------------|-----------------------------|
| ٠                       | Bus Stop                     | Project Number: P4401       |
| · · · · · · · · · · · · | Railway Network<br>Noosa LGA | Date: 21/05/2021            |
|                         |                              | Issue: 011                  |