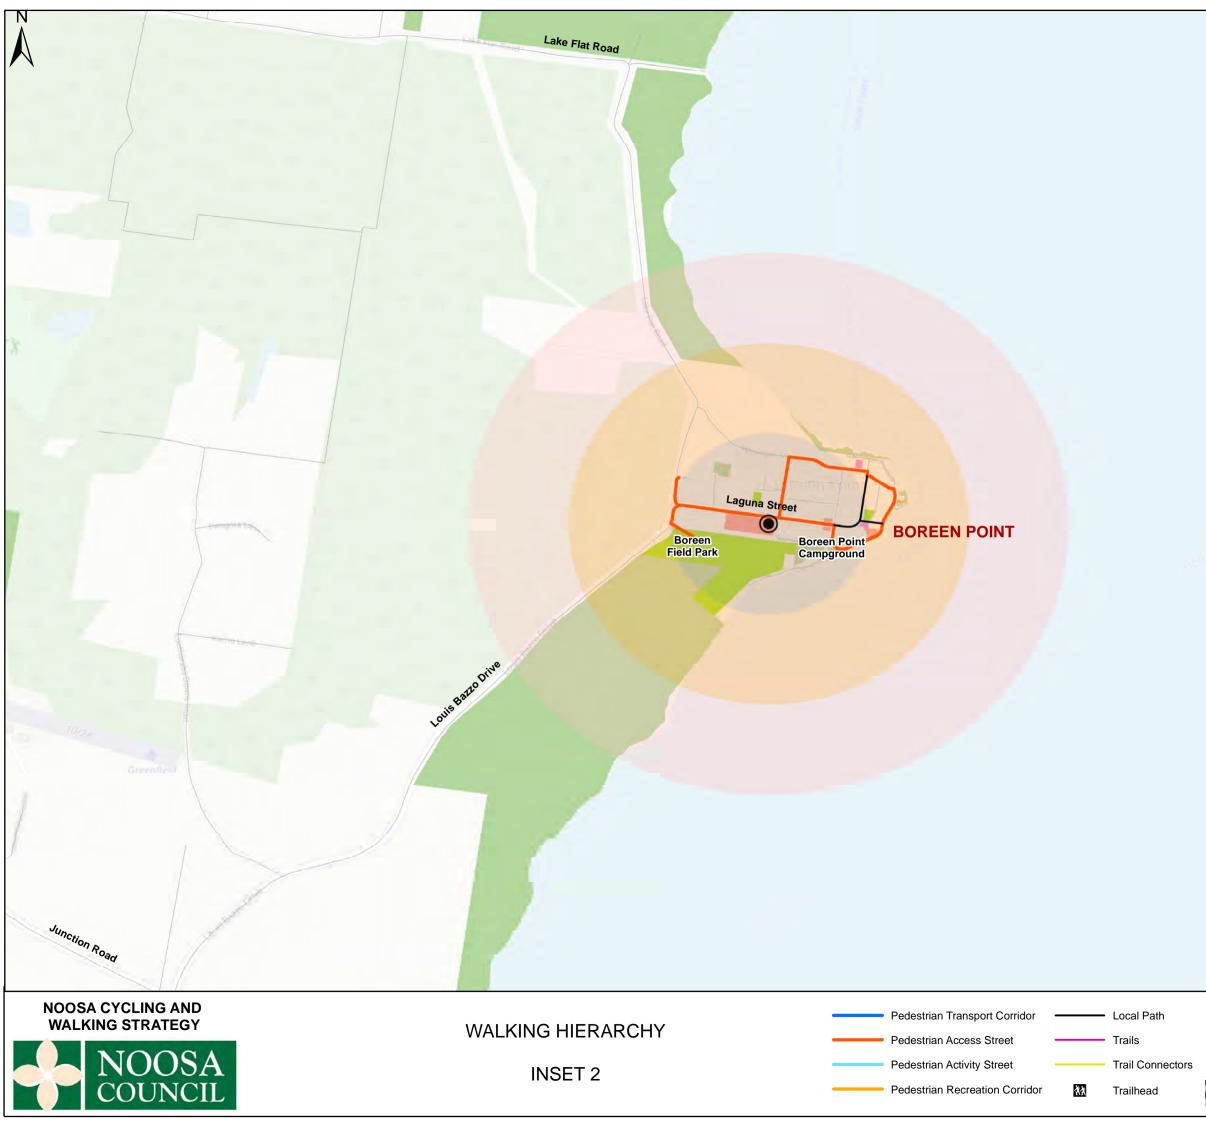

LEGEND

₩

Major Centre

District Centre

Local Centre

Neighbourhood Centre

Major Tourist Attractor

Area within 400m Walking Distance

Area within 800m Walking Distance

Area within 1.2km Walking Distance

Recreation and Open Space

Visitor Shared Use

Key Employment Area

Education Facility

Environmental Management and Conservation

|                                         | Bus / Train Station |
|-----------------------------------------|---------------------|
| ٠                                       | Bus Stop            |
| +++++++++++++++++++++++++++++++++++++++ | Railway Network     |
|                                         | Noosa LGA           |

Scale Approx. 1:20,000 @ A3

Project Number: P4401

Date: 21/05/2021

Issue: 011

|                 | Maj              | or Centre                               |  |
|-----------------|------------------|-----------------------------------------|--|
|                 | Dis <sup>®</sup> | rict Centre                             |  |
|                 |                  | al Centre                               |  |
| 1               | Nei Nei          | ghbourhood Centre                       |  |
| $\sim$          | 🗰 Maj            | or Tourist Attractor                    |  |
|                 | Are              | a within 400m Walking Distance          |  |
|                 | Are              | a within 800m Walking Distance          |  |
| he              | Are              | a within 1.2km Walking Distance         |  |
|                 | Red              | creation and Open Space                 |  |
| Cooroy N        | Visi             | tor Shared Use                          |  |
|                 | Key              | r Employment Area                       |  |
|                 | Edu              | ication Facility                        |  |
|                 | Env              | rironmental Management and Conservation |  |
| y Mountain Road |                  |                                         |  |
| A A             |                  |                                         |  |
| 🔒 Bus           | / Train Station  | Scale Approx. 1:20,000 @ A3             |  |
|                 | Stop             | Project Number: P4401                   |  |
| ⊢⊢⊢⊢⊢ Rail      | way Network      | Date: 21/05/2021                        |  |
| Noo             | sa LGA           | Issue: 011                              |  |
|                 |                  | I                                       |  |