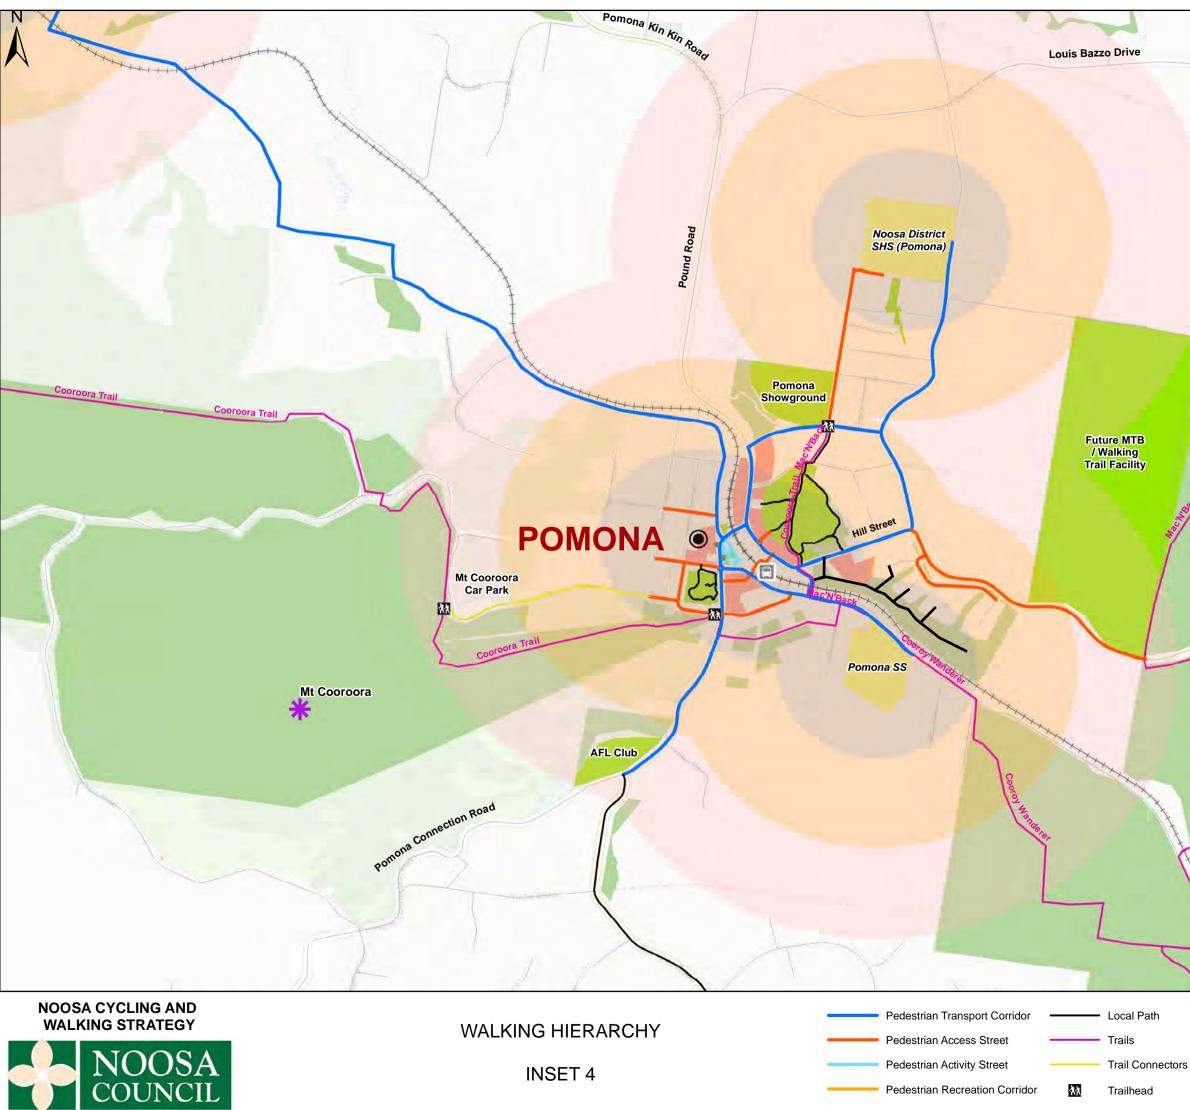

LEGEND

 $\bigcirc$ 

Ж

Major Centre

District Centre

Local Centre

Neighbourhood Centre

Major Tourist Attractor

Area within 400m Walking Distance

Area within 800m Walking Distance

Area within 1.2km Walking Distance

Recreation and Open Space

Visitor Shared Use

Key Employment Area

Education Facility

Environmental Management and Conservation

Bus / Train Station
 Bus Stop
 Railway Network
 Noosa LGA

Scale Approx. 1:20,000 @ A3

Project Number: P4401

Date: 21/05/2021

Issue: 011

| LEGEN | D                                         |  |
|-------|-------------------------------------------|--|
|       | Major Centre                              |  |
|       | District Centre                           |  |
|       | Local Centre                              |  |
|       | Neighbourhood Centre                      |  |
| *     | Major Tourist Attractor                   |  |
|       | Area within 400m Walking Distance         |  |
|       | Area within 800m Walking Distance         |  |
|       | Area within 1.2km Walking Distance        |  |
|       | Recreation and Open Space                 |  |
|       | Visitor Shared Use                        |  |
|       | Key Employment Area                       |  |
|       | Education Facility                        |  |
|       | Environmental Management and Conservation |  |