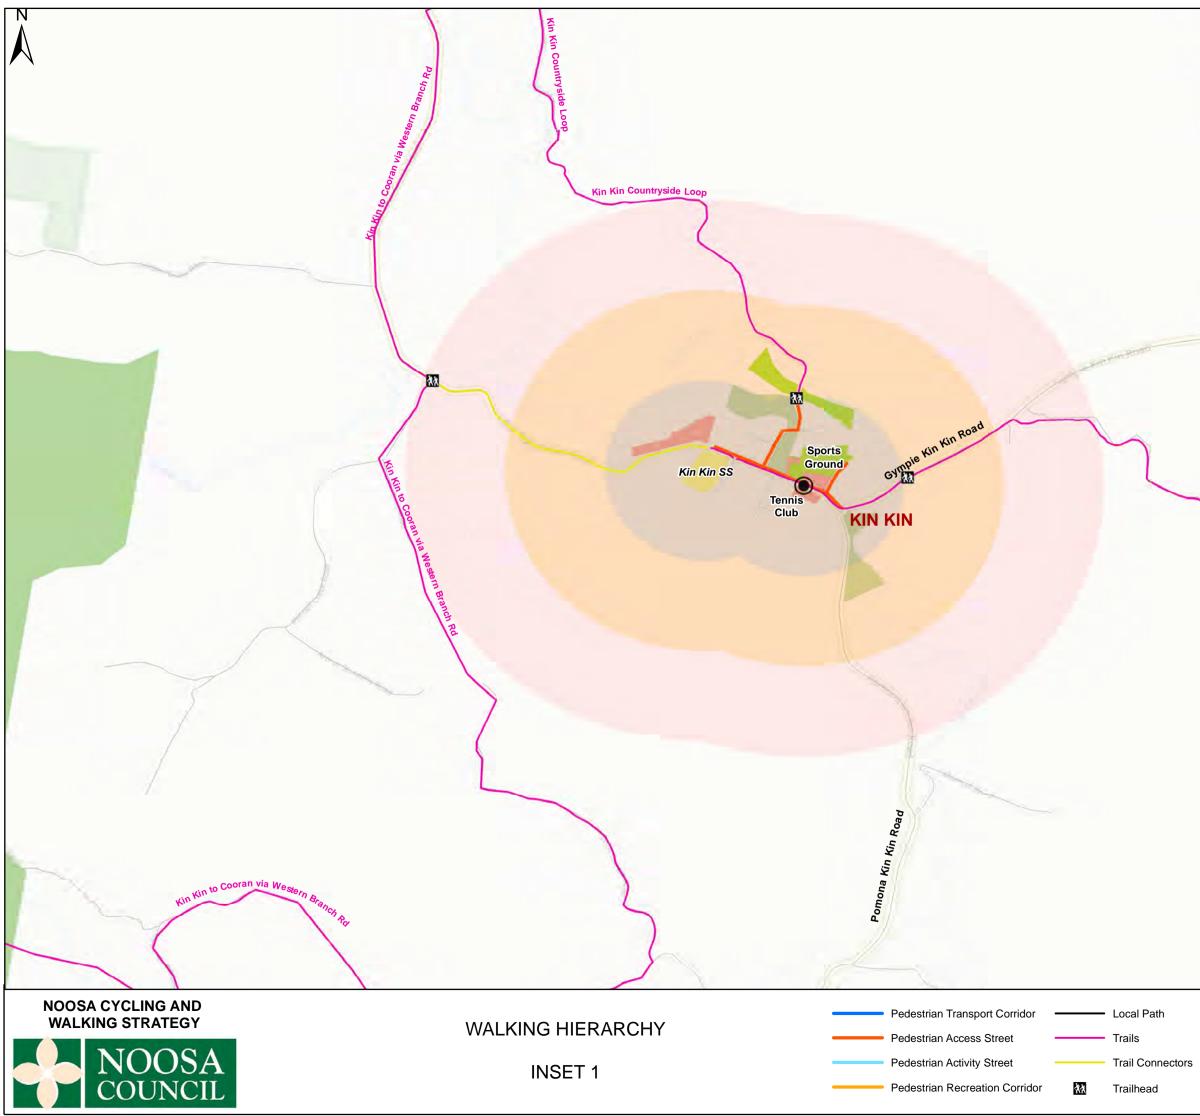

LEGEND

 $\bigcirc$ 

Ж

Major Centre

District Centre

Local Centre

Neighbourhood Centre

Major Tourist Attractor

Area within 400m Walking Distance

Area within 800m Walking Distance

Area within 1.2km Walking Distance

Recreation and Open Space

Visitor Shared Use

Key Employment Area

Education Facility

Environmental Management and Conservation

Bus / Train Station
 Bus Stop
 Railway Network
 Noosa LGA

Scale Approx. 1:20,000 @ A3

Project Number: P4401

Date: 21/05/2021

Issue: 011

| LEGEN | D                                         |  |
|-------|-------------------------------------------|--|
|       | Major Centre                              |  |
|       | District Centre                           |  |
|       | Local Centre                              |  |
|       | Neighbourhood Centre                      |  |
| *     | Major Tourist Attractor                   |  |
|       | Area within 400m Walking Distance         |  |
|       | Area within 800m Walking Distance         |  |
|       | Area within 1.2km Walking Distance        |  |
|       | Recreation and Open Space                 |  |
|       | Visitor Shared Use                        |  |
|       | Key Employment Area                       |  |
|       | Education Facility                        |  |
|       | Environmental Management and Conservation |  |