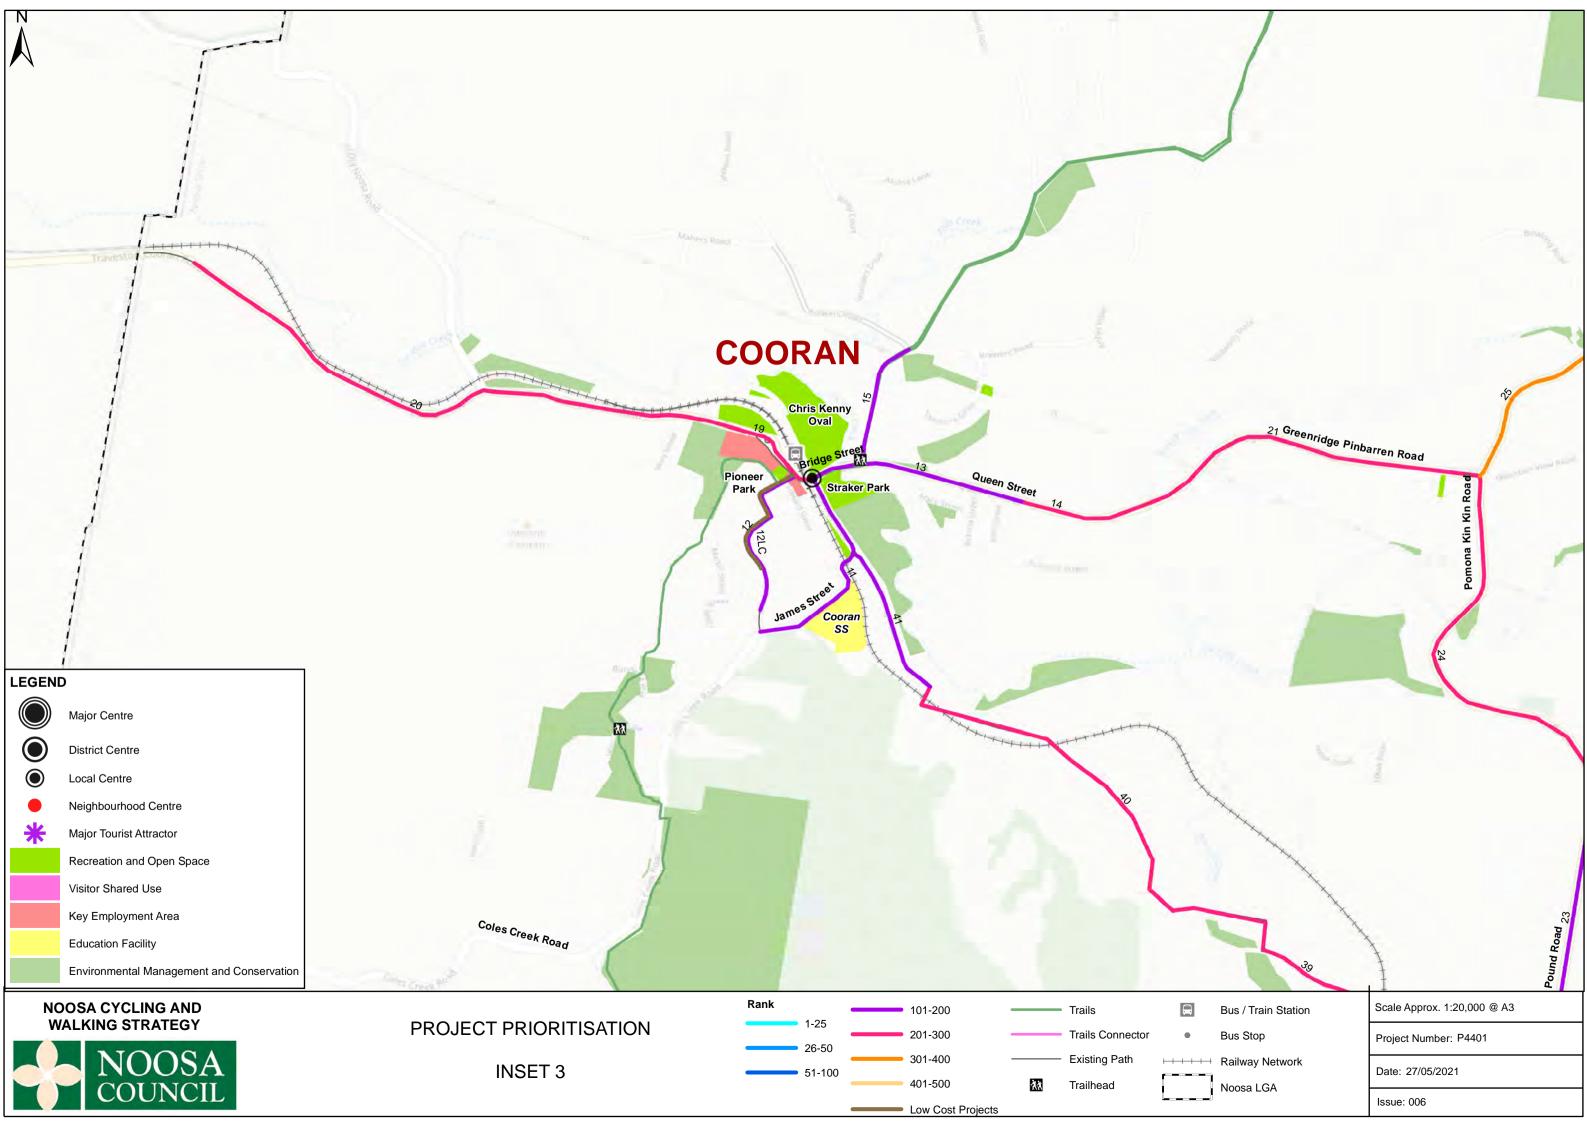

| PROJE         | CT IDEN           | TIFICATION        | N - INSET 3              |                  |                                                                    |                   |                           |                              |               |                                  |                                   |                          |                           |
|---------------|-------------------|-------------------|--------------------------|------------------|--------------------------------------------------------------------|-------------------|---------------------------|------------------------------|---------------|----------------------------------|-----------------------------------|--------------------------|---------------------------|
| Project<br>ID | Project<br>Sub-ID | Hierarchy<br>Plan | Coastal or<br>Hinterland | Suburb /<br>Town | Road / Path Name                                                   | Road<br>Hierarchy | Start Point               | End Point                    | Length<br>(m) | Existing On<br>Road<br>Provision | Existing Off<br>Road<br>Provision | On Road Works<br>Summary | Off Road Works<br>Summary |
| 11            | 0                 | Both              | Hinterland               | Cooran           | Bridge Street, Railway<br>Road, James Street                       | Distributor       | King Street               | Charles Street               | 966           | No Provision                     | 1.2m path                         | New 1.2m Lane            | Upgraded 3m Shared Path   |
| 12            | 0                 | Both              | Hinterland               | Cooran           | Prince Street, William<br>Street, Albert Street, Charles<br>Street | Local             | King Street               | Casey Street                 | 738           | No Provision                     | No Provision                      | New 1.2m Lane            | New 2.5m Shared Path      |
| 13            | 0                 | Both              | Hinterland               | Cooran           | Bridge Street, Queen Street                                        | Distributor       | Railway Road              | Elizabeth Street             | 885           | No Provision                     | No Provision                      | New 2m Lane              | Upgraded 3m Shared Path   |
| 14            | 0                 | Both              | Hinterland               | Cooran           | Queen Street                                                       | Distributor       | Elizabeth Street          | 100m East of Royal Court     | 253           | No Provision                     | No Provision                      | New 2m Lane              | New 3m Shared Path        |
| 15            | 0                 | Both              | Hinterland               | Cooran           | Tablelands Road                                                    | Local             | Queen Street              | Brewers Road                 | 572           | No Provision                     | No Provision                      | New 1.5m Lane            | New 3m Shared Path        |
| 19            | 0                 | Cycling           | Hinterland               | Cooran           | King Street                                                        | Distributor       | Bridge Street             | Henry Street                 | 632           | 0.5m lane                        | No Provision                      | Upgraded 1.2m Lane       | New 2.5m Path             |
| 20            | 0                 | Cycling           | Hinterland               | Cooran           | Greenridge Pinbarren Road                                          | Distributor       | Henry Street              | Traveston Road               | 2,231         | No Provision                     | No Provision                      | New 2m Lane              | No Chge                   |
| 21            | 0                 | Cycling           | Hinterland               | Cooran           | Queen Street                                                       | Distributor       | 100m East of Royal Court  | Pomona Kin Kin Road          | 1,715         | No Provision                     | No Provision                      | New 2m Lane              | No Chge                   |
| 23            | 0                 | Cycling           | Hinterland               | Pomona           | Factory Street, Pound Road                                         | Distributor       | Exhibition Street         | Louis Bazzo Drive            | 1,579         | 0.5m lane                        | No Provision                      | Upgraded 2m Lane         | No Chge                   |
| 24            | 0                 | Cycling           | Hinterland               | Pomona           | Pomona Kin Kin Road                                                | Distributor       | Louis Bazzo Drive         | Greenridge Pinbarren<br>Road | 1,808         | No Provision                     | No Provision                      | New 2m Lane              | No Chge                   |
| 25            | 0                 | Cycling           | Hinterland               | Pinbarren        | Pomona Kin Kin Road                                                | Distributor       | Greenridge Pinbarren Road | Binalong Road                | 785           | No Provision                     | No Provision                      | New 2m Lane              | No Chge                   |
| 39            | 0                 | Both              | Hinterland               | Pomona           | Railway Parade, Smedley<br>Drive                                   | Local             | Taylor Drive              | Potters Lane                 | 625           | No Provision                     | No Provision                      | New 2m Lane              | New 3m Shared Path        |
| 40            | 0                 | Both              | Hinterland               | Pomona           | Potters Lane, Walking Track<br>/ Easement                          | Off-Road          | Smedley Drive             | South End of Railway<br>Road | 2,072         | No Provision                     | No Provision                      | No Chge                  | New 3m Shared Path        |
| 41            | 0                 | Both              | Hinterland               | Cooran           | Railway Road                                                       | Local             | South End of Railway Road | James Street                 | 685           | No Provision                     | No Provision                      | New 1.5m Lane            | New 3m Shared Path        |

|               | LOW COST / MISSING LINK PROJECTS - OFF ROAD PATHS ONLY - INSET 3 |                   |                          |                  |                                                 |             |                |               |                                   |                           |                               |  |  |
|---------------|------------------------------------------------------------------|-------------------|--------------------------|------------------|-------------------------------------------------|-------------|----------------|---------------|-----------------------------------|---------------------------|-------------------------------|--|--|
| Project<br>ID | Project<br>Sub-ID                                                | Hierarchy<br>Plan | Coastal or<br>Hinterland | Suburb /<br>Town | Road / Path Name                                | Start Point | End Point      | Length<br>(m) | Existing Off<br>Road<br>Provision | Off Road Works<br>Summary | Comments                      |  |  |
| 12            | LC                                                               | Both              | Hinterland               | Cooran           | Prince Street, William<br>Street, Albert Street | King Street | Charles Street | 555           | No Provision                      | New 2.5m Shared Path      | Reduced length to reduce cost |  |  |