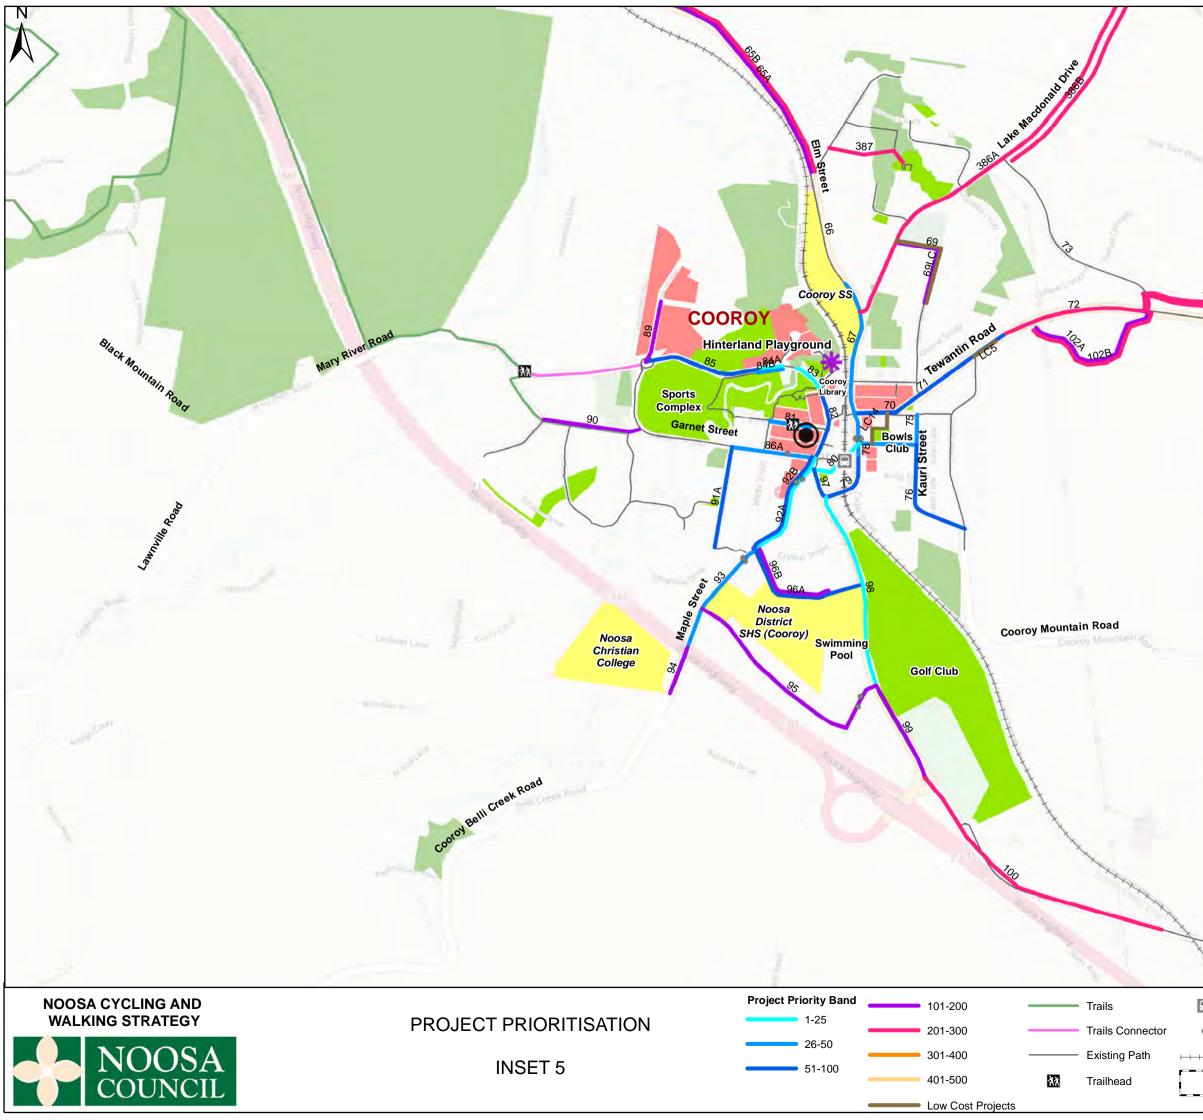

| Both              | Hinterland               | Pomona           | Easement Souh of No. 15<br>Factory Street | Factory Street                            | Cooroora Creek Park | 140           | No Provision                      | New 2m Shared Path        |                                                                |  |  |
| LC4           | 0                                                                | Walking           | Hinterland               | Pomona           | Stan Topper Park Link                     | North Side of Stan Topper<br>Park Pathway | Memorial Avenue     | 22            | No Provision                      | New 2m Shared Path        |                                                                |  |  |



| 100                      | LEGENI                                     | )                                         |
|--------------------------|--------------------------------------------|-------------------------------------------|
|                          |                                            | Major Centre                              |
|                          | $\bigcirc$                                 | District Centre                           |
|                          | igodoldoldoldoldoldoldoldoldoldoldoldoldol | Local Centre                              |
|                          |                                            | Neighbourhood Centre                      |
|                          | *                                          | Major Tourist At