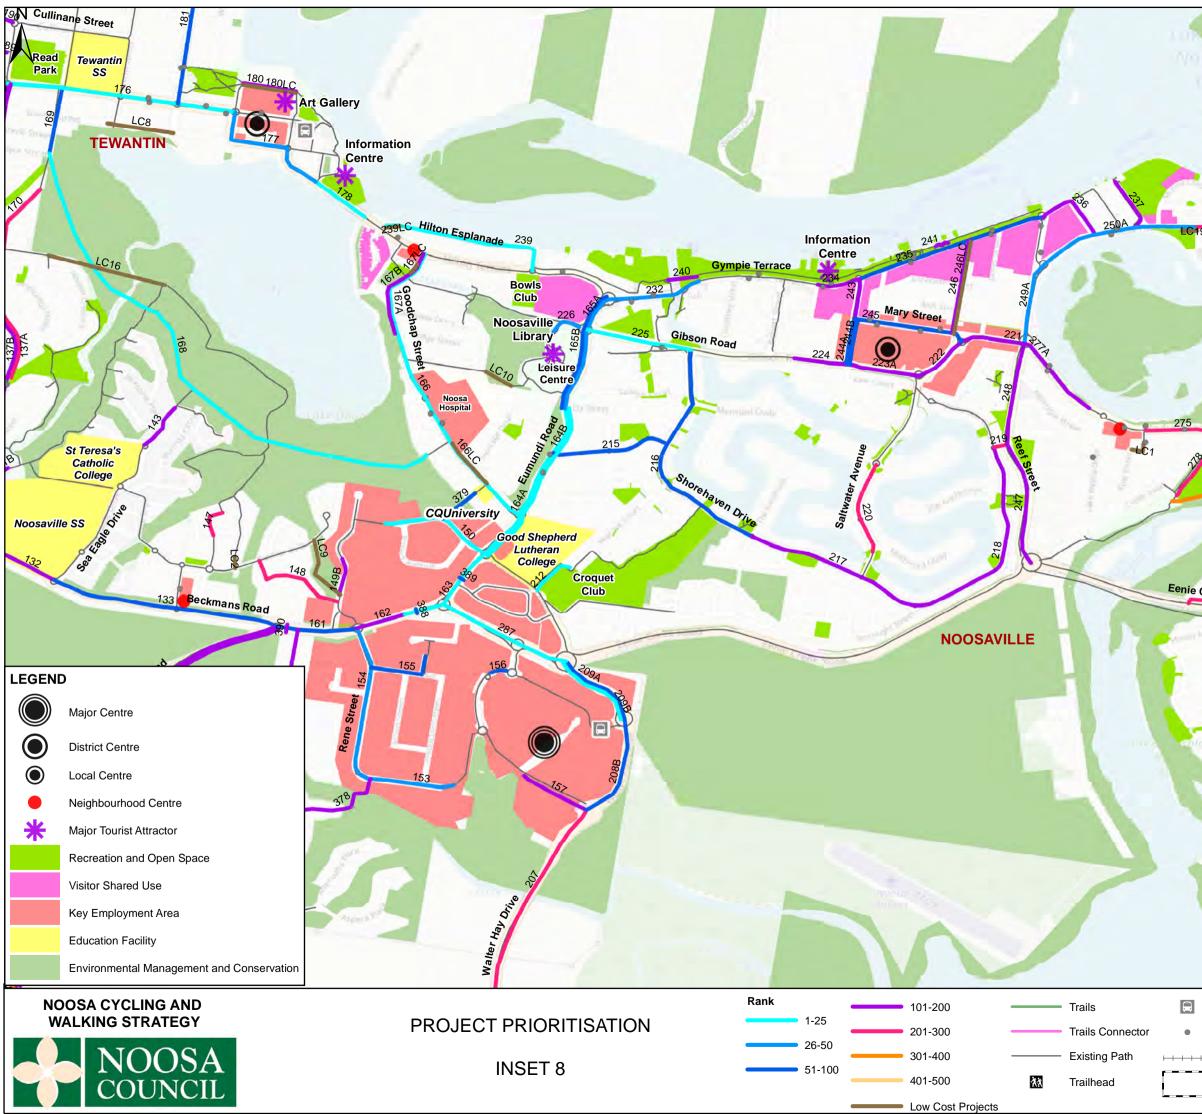

 $\bigcirc$ 

 $\bigcirc$ 

**District Centre** 

Local Centre

Neighbourhood Centre

Major Tourist Attractor

Recreation and Open Space

Visitor Shared Use

Key Employment Area

Education Facility

Environmental Management and Conservation

| 1 | The second secon |
|---|--------------------------------------------------------------------------------------------------------------------------------------------------------------------------------------------------------------------------------------------------------------------------------------------------------------------------------------------------------------------------------------------------------------------------------------------------------------------------------------------------------------------------------------------------------------------------------------------------------------------------------------------------------------------------------------------------------------------------------------------------------------------------------------------------------------------------------------------------------------------------------------------------------------------------------------------------------------------------------------------------------------------------------------------------------------------------------------------------------------------------------------------------------------------------------------------------------------------------------------------------------------------------------------------------------------------------------------------------------------------------------------------------------------------------------------------------------------------------------------------------------------------------------------------------------------------------------------------------------------------------------------------------------------------------------------------------------------------------------------------------------------------------------------------------------------------------------------------------------------------------------------------------------------------------------------------------------------------------------------------------------------------------------------------------------------------------------------------------------------------------------|
|   | Bus / Train Station                                                                                                                                                                                                                                                                                                                                                                                                                                                                                                                                                                                                                                                                                                                                                                                                                                                                                                                                                                                                                                                                                                                                                                                                                                                                                                                                                                                                                                                                                                                                                                                                                                                                                                                                                                                                                                                                                                                                                                                                                                                                                                            |
| • | Bus Stop                                                                                                                                                                                                                                                                                                                                                                                                                                                                                                                                                                                                                                                                                                                                                                                                                                                                                                                                                                                                                                                                                                                                                                                                                                                                                                                                                                                                                                                                                                                                                                                                                                                                                                                                                                                                                                                                                                                                                                                                                                                                                                                       |
|   | Railway Network                                                                                                                                                                                                                                                                                                                                                                                                                                                                                                                                                                                                                                                                                                                                                                                                                                                                                                                                                                                                                                                                                                                                                                                                                                                                                                                                                                                                                                                                                                                                                                                                                                                                                                                                                                                                                                                                                                                                                                                                                                                                                                                |
|   |                                                                                                                                                                                                                                                                                                                                                                                                                                                                                                                                                                                                                                                                                                                                                                                                                                                                                                                                                                                                                                                                                                                                                                                                                                                                                                                                                                                                                                                                                                                                                                                                                                                                                                                                                                                                                                                                                                                                                                                                                                                                                                                                |

62B

Scale Approx. 1:20,000 @ A3

ସିହ୍ଡ

Project Number: P4401

Date: 27/05/2021

Issue: 006

| PROJE         | CT IDEN           | TIFICATION        | N - INSET 4              |                  |                                           |                   |                         |                                  |               |                                  |                                   |                          |                           |
|---------------|-------------------|-------------------|--------------------------|------------------|-------------------------------------------|-------------------|-------------------------|----------------------------------|---------------|----------------------------------|-----------------------------------|--------------------------|---------------------------|
| Project<br>ID | Project<br>Sub-ID | Hierarchy<br>Plan | Coastal or<br>Hinterland | Suburb /<br>Town | Road / Path Name                          | Road<br>Hierarchy | Start Point             | End Point                        | Length<br>(m) | Existing On<br>Road<br>Provision | Existing Off<br>Road<br>Provision | On Road Works<br>Summary | Off Road Works<br>Summary |
| 22            | A                 | Both              | Hinterland               | Pomona           | Factory Street                            | Distributor       | Reserve Street          | Exhibition Street                | 346           | 0.5m lane                        | 2m path                           | Upgraded 1.5m Lane       | Upgraded 3m Shared Path   |
| 22            | В                 | Walking           | Hinterland               | Pomona           | Factory Street                            | Distributor       | Reserve Street          | Mill Street                      | 167           | No Provision                     | No Provision                      | No Chge                  | New 3m Shared Path        |
| 31            | 0                 | Cycling           | Hinterland               | Pomona           | Louis Bazzo Drive                         | Distributor       | Pound Road              | Summit Road                      | 966           | No Provision                     | No Provision                      | New 2m Lane              | No Chge                   |
| 32            | 0                 | Cycling           | Hinterland               | Pomona           | Louis Bazzo Drive                         | Distributor       | Summit Road             | Stratford Park Drive             | 2,700         | No Provision                     | No Provision                      | New 2m Lane              | No Chge                   |
| 37            | 0                 | Both              | Hinterland               | Pomona           | Railway Parade                            | Local             | Reserve Street          | Church Street                    | 651           | No Provision                     | No Provision                      | New 2m Lane              | New 3m Shared Path        |
| 38            | 0                 | Both              | Hinterland               | Pomona           | Railway Parade                            | Local             | Church Street           | Taylor Drive                     | 737           | No Provision                     | No Provision                      | New 2m Lane              | New 3m Shared Path        |
| 42            | A                 | Both              | Hinterland               | Pomona           | Reserve Street                            | Distributor       | Factory Street          | School Street                    | 449           | 1m lane                          | 1.2m path                         | Upgraded 2m Lane         | Upgraded 3m Shared Path   |
| 42            | В                 | Walking           | Hinterland               | Pomona           | Reserve Street                            | Distributor       | Factory Street          | School Street                    | 449           | No Provision                     | 2m path                           | No Chge                  | Upgraded 3m Shared Path   |
| 43            | 0                 | Both              | Hinterland               | Pomona           | Reserve Street                            | Arterial          | School Street           | Pioneer Road                     | 845           | 1.5m lane                        | 1.2m path                         | Upgraded 2m Lane         | Upgraded 3m Shared Path   |
| 44            | A                 | Both              | Hinterland               | Pomona           | School Street, Mountain<br>Street         | Collector         | Reserve Street          | Church Street                    | 316           | No Provision                     | No Provision                      | New Shared Street        | New 2m Shared Path        |
| 44            | В                 | Walking           | Hinterland               | Pomona           | School Street, Mountain<br>Street         | Collector         | Reserve Street          | Church Street                    | 316           | No Provision                     | No Provision                      | No Chge                  | New 2m Shared Path        |
| 45            | 0                 | Walking           | Hinterland               | Pomona           | Mountain Street                           | Collector         | Church Street           | Mt Cooroora Car Park             | 731           | No Provision                     | No Provision                      | No Chge                  | New 1.5m Shared Path      |
| 46            | А                 | Both              | Hinterland               | Pomona           | Hospital Street, Memorial<br>Avenue       | Local             | Mountain Street         | 50m East of Church<br>Street     | 229           | No Provision                     | No Provision                      | New Shared Street        | New 1.5m Shared Path      |
| 46            | В                 | Both              | Hinterland               | Pomona           | Memorial Avenue                           | Local             | Reserve Street          | Hospital Street                  | 150           | No Provision                     | 1.2m path                         | New Shared Street        | Upgraded 1.5m Shared Pat  |
| 47            | 0                 | Walking           | Hinterland               | Pomona           | Red Street                                | Local             | Reserve Street          | Church Street                    | 213           | No Provision                     | No Provision                      | No Chge                  | New 1.5m Shared Path      |
| 48            | 0                 | Both              | Hinterland               | Pomona           | Station Street                            | Distributor       | Reserve Street          | School Street                    | 309           | No Provision                     | 1.2m path                         | New 1.2m Lane            | Upgraded 2.5m Shared Pa   |
| 49            | 0                 | Both              | Hinterland               | Pomona           | Station Street                            | Local             | School Street           | Eastern State School<br>Boundary | 500           | No Provision                     | 1.2m path                         | New 1.2m Lane            | Upgraded 2.5m Shared Pa   |
| 50            | А                 | Both              | Hinterland               | Pomona           | School Street                             | Distributor       | Station Street          | Reserve Street                   | 307           | No Provision                     | No Provision                      | New Shared Street        | New 2.5m Shared Path      |
| 50            | В                 | Walking           | Hinterland               | Pomona           | School Street                             | Distributor       | Station Street          | Reserve Street                   | 307           | No Provision                     | No Provision                      | No Chge                  | New 2.5m Shared Path      |
| 51            | 0                 | Both              | Hinterland               | Pomona           | Easement Souh of No. 15<br>Factory Street | Off-Road          | Factory Street          | Cooroora Creek Park              | 140           | No Provision                     | No Provision                      | No Chge                  | New 2m Shared Path        |
| 52            | 0                 | Both              | Hinterland               | Pomona           | Factory Street                            | Distributor       | Reserve Street          | Subway Avenue                    | 294           | 0.5m lane                        | 1.5m path                         | Upgraded 2m Lane         | Upgraded 3m Shared Path   |
| 53            | 0                 | Both              | Hinterland               | Pomona           | Hill Street                               | Distributor       | Subway Avenue           | Summit Road                      | 484           | No Provision                     | 1.2m path                         | New 2m Lane              | Upgraded 3m Shared Path   |
| 54            | 0                 | Walking           | Hinterland               | Pomona           | Subway Avenue                             | Distributor       | Hill Street             | Station Street                   | 157           | No Provision                     | 1.2m path                         | No Chge                  | Upgraded 2.5m Shared Pat  |
| 55            | 0                 | Both              | Hinterland               | Pomona           | Summit Road                               | Collector         | Hill Street             | Exhibition Street                | 458           | No Provision                     | No Provision                      | New 2m Lane              | New 3m Shared Path        |
| 56            | 0                 | Both              | Hinterland               | Pomona           | Exhibition Street                         | Local             | Summit Road             | Factory Street                   | 552           | No Provision                     | No Provision                      | New Shared Street        | New 2.5m Shared Path      |
| 57            | 0                 | Cycling           | Hinterland               | Pomona           | Pavilion Street, Clay Street              | Local             | Exhibition Street       | Factory Street                   | 812           | No Provision                     | No Provision                      | New Shared Street        | No Chge                   |
| 58            | 0                 | Both              | Hinterland               | Pomona           | Summit Road                               | Collector         | Exhibition Street       | Noosa District HS Entry          | 904           | No Provision                     | No Provision                      | New 1.5m Lane            | New 2.5m Shared Path      |
| 59            | 0                 | Cycling           | Hinterland               | Pomona           | Summit Road                               | Collector         | Noosa District HS Entry | Louis Bazzo Drive                | 641           | No Provision                     | No Provision                      | New 2m Lane              | No Chge                   |
| 60            | 0                 | Walking           | Hinterland               | Pomona           | Songbird Drive                            | Local             | Gerrygone Place         | Whistler Way                     | 318           | No Provision                     | 1.2m path                         | No Chge                  | New 1.5m Shared Path      |
| 61            | 0                 | Both              | Hinterland               | Pomona           | Yurol Forest Drive                        | Arterial          | Hill Street             | Kidd Road                        | 1,160         | 1.5m lane                        | No Provision                      | Upgraded 2m Lane         | New 3m Shared Path        |
| 62            | А                 | Cycling           | Hinterland               | Pomona           | Yurol Forest Drive                        | Arterial          | Kidd Road               | Porters Road                     | 1,527         | 1.5m lane                        | No Provision                      | Upgraded 2m Lane         | No Chge                   |
| 62            | В                 | Cycling           | Hinterland               | Pomona           | Yurol Forest Drive                        | Arterial          | Kidd Road               | Porters Road                     | 2,076         | No Provision                     | No Provision                      | No Chge                  | New 3m Shared Path        |
| 63            | А                 | Cycling           | Hinterland               | Pomona           | Yurol Forest Drive                        | Arterial          | Porters Road            | Elm Street                       | 2,331         | 1.5m lane                        | No Provision                      | Upgraded 2m Lane         | No Chge                   |
| 63            | В                 | Cycling           | Hinterland               | Pomona           | Yurol Forest Drive                        | Arterial          | Porters Road            | Elm Street                       | 2,331         | No Provision                     | No Provision                      | No Chge                  | New 3m Shared Path        |