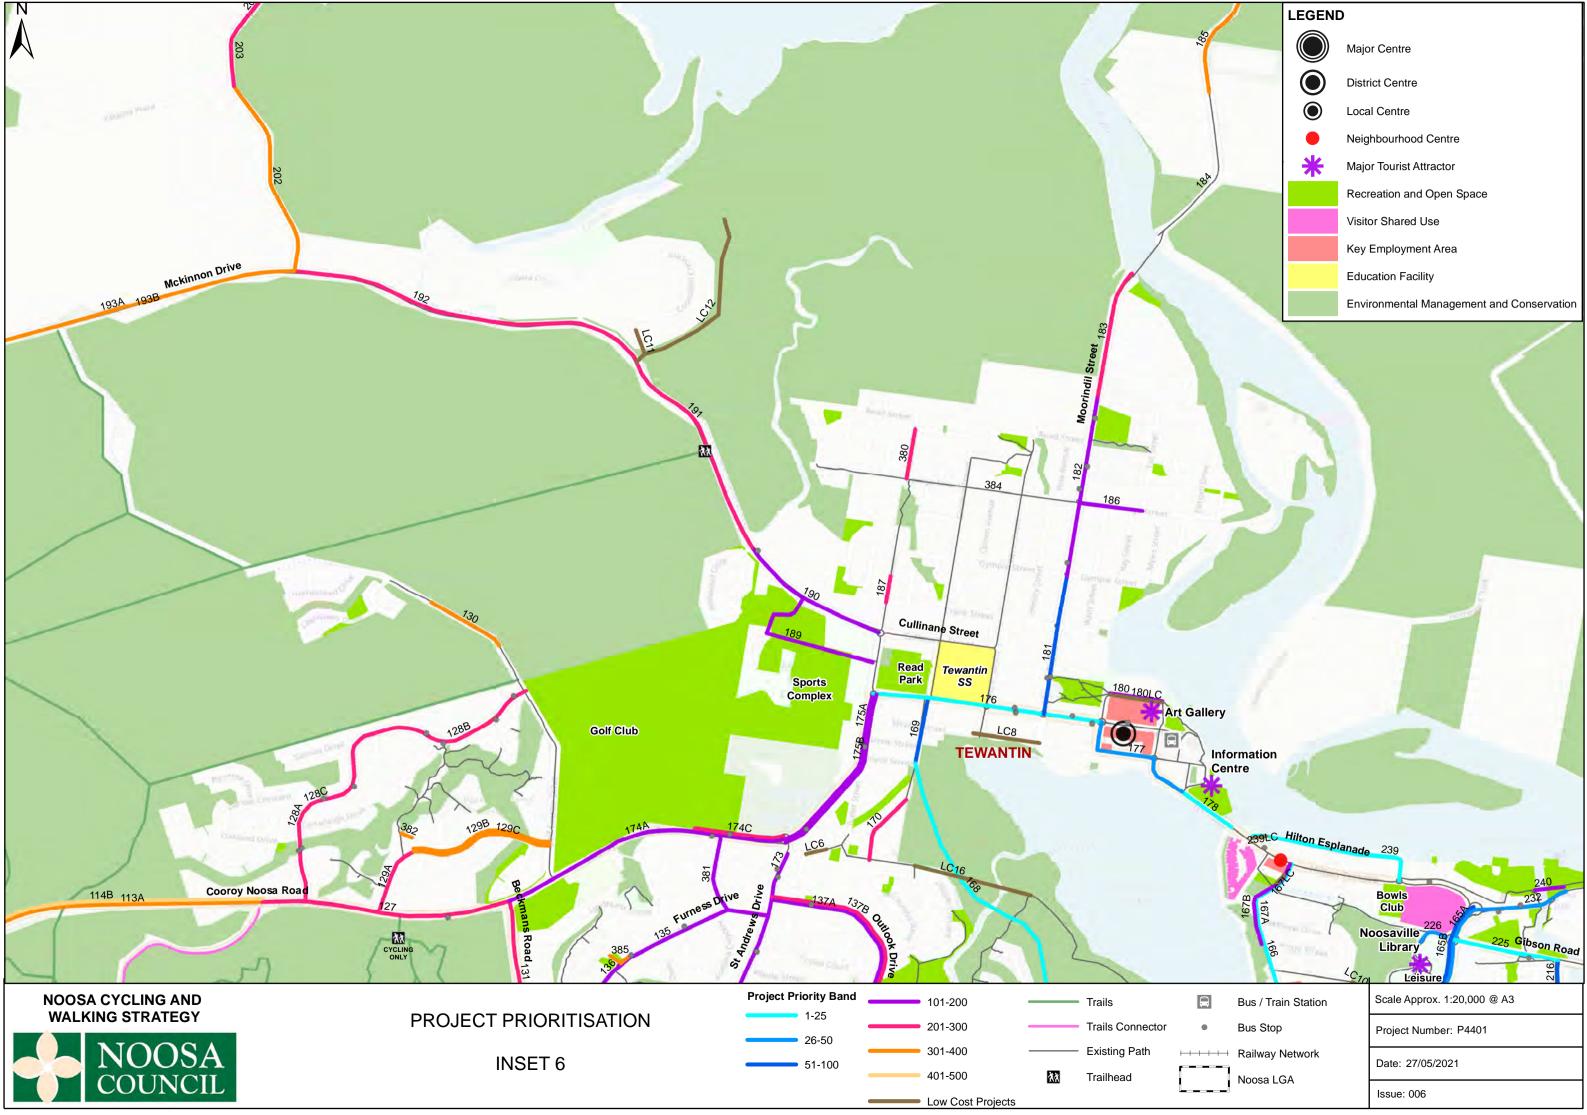

igodol

Major Centre

District Centre

Local Centre

Neighbourhood Centre

| + | Railway Network |
|---|-----------------|
|   |                 |

Scale Approx. 1:170,000 @ A3

Project Number: P4401

Date: 27/05/2021

Issue: 006

| PROJE         | CT IDEN           | TIFICATION        | N - OVERVIE              | W INSET          |                                       |                   |                                            |                                  |               |                                  |                                   |                          |                           |
|---------------|-------------------|-------------------|--------------------------|------------------|---------------------------------------|-------------------|--------------------------------------------|----------------------------------|---------------|----------------------------------|-----------------------------------|--------------------------|---------------------------|
| Project<br>ID | Project<br>Sub-ID | Hierarchy<br>Plan | Coastal or<br>Hinterland | Suburb /<br>Town | Road / Path Name                      | Road<br>Hierarchy | Start Point                                | End Point                        | Length<br>(m) | Existing On<br>Road<br>Provision | Existing Off<br>Road<br>Provision | On Road Works<br>Summary | Off Road Works<br>Summary |
| 26            | 0                 | Cycling           | Hinterland               | Pinbarren        | Pomona Kin Kin Road                   | Distributor       | Binalong Road                              | Sallwood Court                   | 1,950         | No Provision                     | No Provision                      | New 2m Lane              | No Chge                   |
| 27            | 0                 | Cycling           | Hinterland               | Pinbarren        | Pomona Kin Kin Road                   | Distributor       | Sallwood Court                             | Williams Road                    | 2,657         | No Provision                     | No Provision                      | New 2m Lane              | No Chge                   |
| 28            | 0                 | Cycling           | Hinterland               | Kin Kin          | Pomona Kin Kin Road                   | Distributor       | Williams Road                              | Moffat Road                      | 1,196         | No Provision                     | No Provision                      | New 2m Lane              | No Chge                   |
| 33            | 0                 | Cycling           | Hinterland               | Ringtail Creek   | Louis Bazzo Drive                     | Distributor       | Stratford Park Drive                       | Cootharaba Road                  | 2,181         | No Provision                     | No Provision                      | New 2m Lane              | No Chge                   |
| 34            | 0                 | Cycling           | Hinterland               | Cootharaba       | Louis Bazzo Drive                     | Distributor       | Cootharaba Road                            | Gards Road                       | 2,377         | No Provision                     | No Provision                      | New 2m Lane              | No Chge                   |
| 35            | 0                 | Cycling           | Hinterland               | Cootharaba       | Louis Bazzo Drive                     | Distributor       | Gards Road                                 | Campbells Road West              | 2,687         | No Provision                     | No Provision                      | New 2m Lane              | No Chge                   |
| 36            | 0                 | Cycling           | Hinterland               | Cootharaba       | Louis Bazzo Drive                     | Distributor       | Campbells Road West                        | McKinnon Drive                   | 2,727         | No Provision                     | No Provision                      | New 2m Lane              | No Chge                   |
| 64            | А                 | Cycling           | Hinterland               | Pomona           | Elm Street                            | Arterial          | Yurol Forest Drive                         | Kennedys Road                    | 1,408         | 1m lane                          | No Provision                      | Upgraded 2m Lane         | No Chge                   |
| 64            | В                 | Cycling           | Hinterland               | Pomona           | Elm Street                            | Arterial          | Yurol Forest Drive                         | Kennedys Road                    | 1,408         | No Provision                     | No Provision                      | No Chge                  | New 3m Shared Path        |
| 108           | А                 | Cycling           | Hinterland               | Lake MacDonald   | Cooroy Noosa Road                     | Arterial          | Hayward Road                               | Grange Road                      | 902           | 0.8m lane                        | No Provision                      | Upgraded 2m Lane         | No Chge                   |
| 108           | В                 | Cycling           | Hinterland               | Lake MacDonald   | Cooroy Noosa Road                     | Arterial          | Hayward Road                               | Grange Road                      | 902           | No Provision                     | No Provision                      | No Chge                  | New 3m Shared Path        |
| 109           | А                 | Cycling           | Hinterland               | Tinbeerwah       | Cooroy Noosa Road                     | Arterial          | Grange Road                                | Sivyers Road                     | 917           | 0.5m lane                        | No Provision                      | Upgraded 2m Lane         | No Chge                   |
| 109           | В                 | Cycling           | Hinterland               | Tinbeerwah       | Cooroy Noosa Road                     | Arterial          | Grange Road                                | Sivyers Road                     | 917           | No Provision                     | No Provision                      | No Chge                  | New 3m Shared Path        |
| 110           | A                 | Cycling           | Hinterland               | Tinbeerwah       | Cooroy Noosa Road                     | Arterial          | Sivyers Road                               | Coveys Road West                 | 397           | 0.5m lane                        | No Provision                      | Upgraded 2m Lane         | No Chge                   |
| 110           | В                 | Cycling           | Hinterland               | Tinbeerwah       | Cooroy Noosa Road                     | Arterial          | Sivyers Road                               | Coveys Road West                 | 397           | No Provision                     | No Provision                      | No Chge                  | New 3m Shared Path        |
| 111           | 0                 | Cycling           | Hinterland               | Tinbeerwah       | Coveys Road West                      | Off-Road          | Cooroy Noosa Road                          | No. 67 Coveys Road               | 1,174         | No Provision                     | No Provision                      | No Chge                  | New 3m Shared Path        |
| 112           | 0                 | Cycling           | Hinterland               | Tinbeerwah       | Coveys Road East,<br>Tinbeerwah Road  | Local             | No. 67 Coveys Road                         | Cooroy Noosa Road                | 800           | No Provision                     | No Provision                      | New 1.5m Lane            | New 3m Shared Path        |
| 117           | 0                 | Cycling           | Hinterland               | Tinbeerwah       | Cooroy Noosa Road                     | Arterial          | Coveys Road West                           | Tinbeerwah Road                  | 1,747         | 0.5m lane                        | No Provision                      | Upgraded 2m Lane         | No Chge                   |
| 118           | 0                 | Cycling           | Hinterland               | Tinbeerwah       | Sunrise Road                          | Distributor       | Cooroy Noosa Road                          | Wood Duck Lane                   | 839           | 1.5m lane                        | No Provision                      | Upgraded 2m Lane         | No Chge                   |
| 119           | 0                 | Cycling           | Hinterland               | Tinbeerwah       | Sunrise Road                          | Distributor       | Wood Duck Lane                             | Sugar Glider Lane                | 795           | 1.5m lane                        | No Provision                      | Upgraded 2m Lane         | No Chge                   |
| 120           | 0                 | Cycling           | Hinterland               | Tinbeerwah       | Sunrise Road                          | Distributor       | Sugar Glider Lane                          | Pacific View Drive               | 1,102         | No Provision                     | No Provision                      | New 2m Lane              | No Chge                   |
| 121           | 0                 | Cycling           | Hinterland               | Tinbeerwah       | Sunrise Road                          | Distributor       | Pacific View Drive                         | Dath Henderson Road              | 954           | No Provision                     | No Provision                      | New 2m Lane              | No Chge                   |
| 122           | 0                 | Cycling           | Hinterland               | Tinbeerwah       | Sunrise Road                          | Distributor       | Dath Henderson Road                        | Hinterland Close                 | 515           | No Provision                     | No Provision                      | New 2m Lane              | No Chge                   |
| 123           | 0                 | Cycling           | Hinterland               | Tinbeerwah       | Sunrise Road                          | Distributor       | Hinterland Close                           | LGA Boundary_373<br>Sunrise Road | 803           | No Provision                     | No Provision                      | New 2m Lane              | No Chge                   |
| 194           | A                 | Cycling           | Hinterland               | Cooroibah        | McKinnon Drive                        | Arterial          | Silverwood Drive                           | Carriage Way                     | 1,451         | No Provision                     | No Provision                      | New 2m Lane              | No Chge                   |
| 194           | В                 | Cycling           | Hinterland               | Cooroibah        | McKinnon Drive                        | Arterial          | Silverwood Drive                           | Carriage Way                     | 1,451         | No Provision                     | No Provision                      | No Chge                  | New 3m Shared Path        |
| 195           | A                 | Cycling           | Hinterland               | Cooroibah        | McKinnon Drive                        | Arterial          | Carriage Way                               | Coral Fern Drive                 | 1,272         | No Provision                     | No Provision                      | New 2m Lane              | No Chge                   |
| 195           | В                 | Cycling           | Hinterland               | Cooroibah        | McKinnon Drive                        | Arterial          | Carriage Way                               | Coral Fern Drive                 | 1,272         | No Provision                     | No Provision                      | No Chge                  | New 3m Shared Path        |
| 196           | A                 | Cycling           | Hinterland               | Cooroibah        | McKinnon Drive                        | Arterial          | Coral Fern Drive                           | Illoura Place                    | 1,151         | No Provision                     | No Provision                      | New 2m Lane              | No Chge                   |
| 196           | В                 | Cycling           | Hinterland               | Cooroibah        | McKinnon Drive                        | Arterial          | Coral Fern Drive                           | Illoura Place                    | 1,151         | No Provision                     | No Provision                      | No Chge                  | New 3m Shared Path        |
| 197           | A                 | Cycling           | Hinterland               | Ringtail Creek   | McKinnon Drive                        | Arterial          | Illoura Place                              | Ringtail Creek Road              | 691           | No Provision                     | No Provision                      | New 2m Lane              | No Chge                   |
| 197           | В                 | Cycling           | Hinterland               | Ringtail Creek   | McKinnon Drive                        | Arterial          | Illoura Place                              | Ringtail Creek Road              | 691           | No Provision                     | No Provision                      | No Chge                  | New 3m Shared Path        |
| 198           | A                 | Cycling           | Hinterland               | Ringtail Creek   | McKinnon Drive                        | Arterial          | Ringtail Creek Road                        | Sealys Road                      | 1,368         | No Provision                     | No Provision                      | New 2m Lane              | No Chge                   |
| 198           | В                 | Cycling           | Hinterland               | Ringtail Creek   | McKinnon Drive                        | Arterial          | Ringtail Creek Road                        | Sealys Road                      | 1,368         | No Provision                     | No Provision                      | No Chge                  | New 3m Shared Path        |
| 199           | A                 | Cycling           | Hinterland               | Ringtail Creek   | McKinnon Drive                        | Arterial          | Sealys Road                                | Tronson Road                     | 1,129         | No Provision                     | No Provision                      | New 2m Lane              | No Chge                   |
| 199           | В                 | Cycling           | Hinterland               | Ringtail Creek   | McKinnon Drive                        | Arterial          | Sealys Road                                | Tronson Road                     | 1,129         | No Provision                     | No Provision                      | No Chge                  | New 3m Shared Path        |
| 200           | А                 | Cycling           | Hinterland               | Ringtail Creek   | McKinnon Drive                        | Arterial          | Tronson Road                               | Riverpark Drive                  | 598           | No Provision                     | No Provision                      | New 2m Lane              | No Chge                   |
| 200           | В                 | Cycling           | Hinterland               | Ringtail Creek   | McKinnon Drive                        | Arterial          | Tronson Road                               | Riverpark Drive                  | 598           | No Provision                     | No Provision                      | No Chge                  | New 3m Shared Path        |
| 201           | A                 | Cycling           | Hinterland               | Ringtail Creek   | McKinnon Drive                        | Arterial          | Riverpark Drive                            | Louis Bazzo Drive                | 1,716         | No Provision                     | No Provision                      | New 2m Lane              | No Chge                   |
| 201           | В                 | Cycling           | Hinterland               | Ringtail Creek   | McKinnon Drive                        | Arterial          | Riverpark Drive                            | Louis Bazzo Drive                | 1,716         | No Provision                     | No Provision                      | No Chge                  | New 3m Shared Path        |
| 205           | 0                 | Both              | Hinterland               | Cooroibah        | Lakeway Drive                         | Collector         | 50m East of Lake<br>Cooroibah Road         | End of Road                      | 483           | No Provision                     | No Provision                      | No Chge                  | New 2m Shared Path        |
| 206           | A                 | Cycling           | Coastal                  | Doonan           | Emu Mountain Road                     | Arterial          | Eumundi Noosa Road                         | Walter Hay Drive                 | 1,042         | 1.5m lane                        | No Provision                      | Upgraded 2m Lane         | No Chge                   |
| 206           | В                 | Cycling           | Coastal                  | Doonan           | Emu Mountain Road                     | Arterial          | Eumundi Noosa Road                         | Walter Hay Drive                 | 1,042         | No Provision                     | No Provision                      | No Chge                  | New 3m Shared Path        |
| 207           | 0                 | Cycling           | Coastal                  | Doonan           | Walter Hay Drive                      | Arterial          | Emu Mountain Road                          | Hofmann Drive                    | 3,249         | No Provision                     | No Provision                      | No Chge                  | New 3m Shared Path        |
| 383           | 0                 | Walking           | Hinterland               | Tinbeerwah       | Cooroy Noosa Road,<br>Tinbeerwah Road | Local             | Bus Stop 302232 West of<br>Tinbeerwah Road | Coveys Road                      | 126           | No Provision                     | No Provision                      | No Chge                  | New 1.5m Shared Path      |