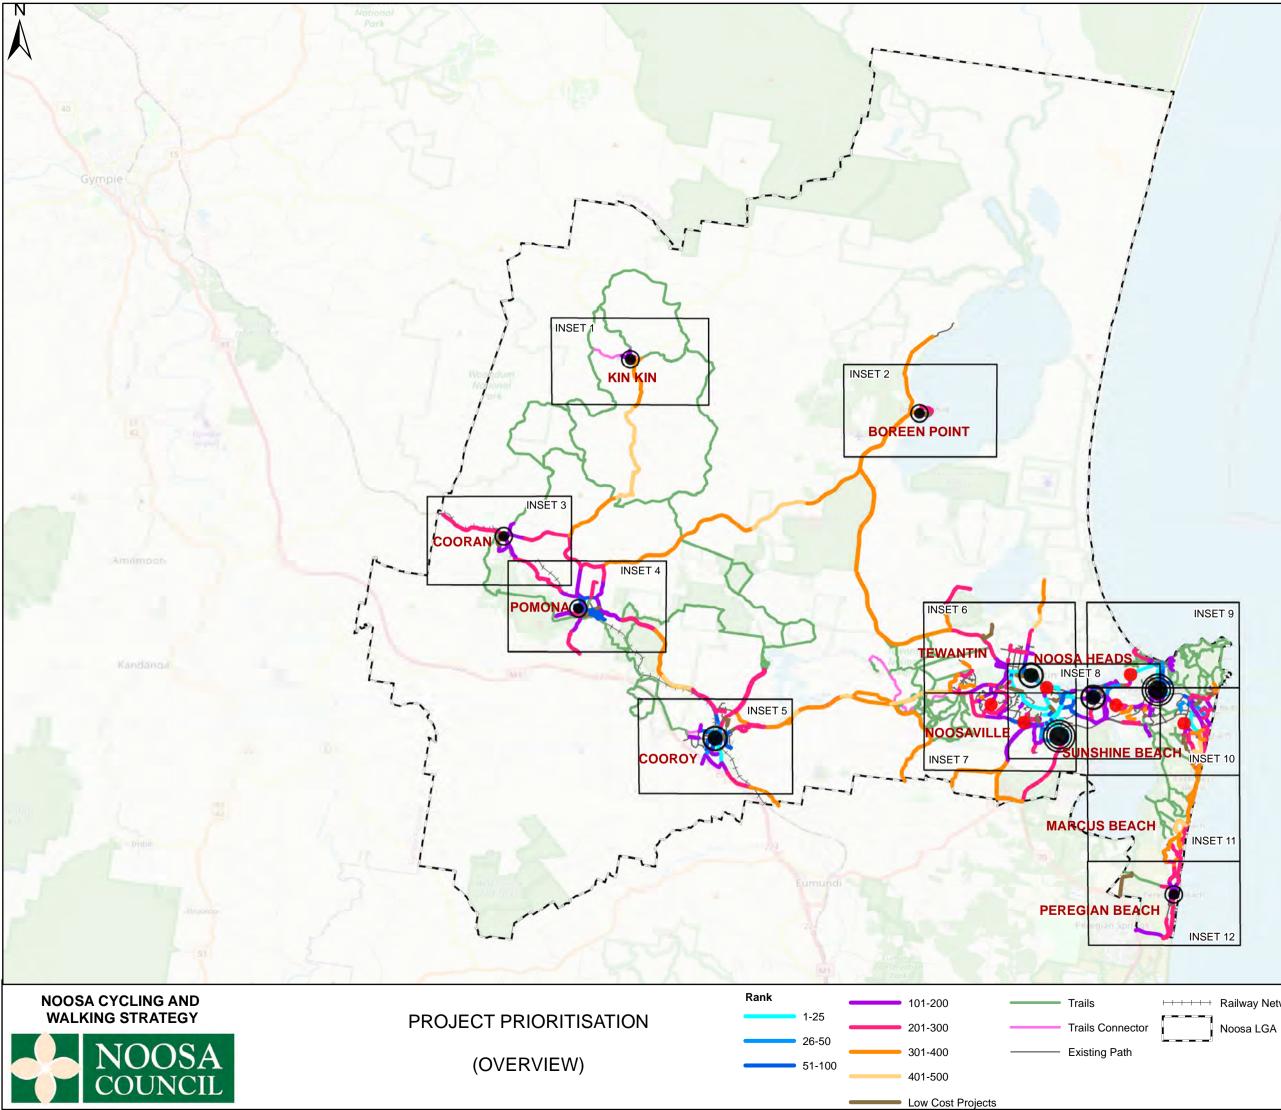

igodol

Major Centre

District Centre

Local Centre

Neighbourhood Centre

| + | Railway Network |
|---|-----------------|
|   |                 |

Scale Approx. 1:170,000 @ A3

Project Number: P4401

Date: 27/05/2021

Issue: 006

| PROJE         | CT IDEN           | TIFICATION        | N - OVERVIE              | W INSET          |                                       |                   |                                            |                                  |               |                                  |                                   |                          |                           |
|---------------|-------------------|-------------------|--------------------------|------------------|---------------------------------------|-------------------|--------------------------------------------|----------------------------------|---------------|----------------------------------|-----------------------------------|--------------------------|---------------------------|
| Project<br>ID | Project<br>Sub-ID | Hierarchy<br>Plan | Coastal or<br>Hinterland | Suburb /<br>Town | Road / Path Name                      | Road<br>Hierarchy | Start Point                                | End Point                        | Length<br>(m) | Existing On<br>Road<br>Provision | Existing Off<br>Road<br>Provision | On Road Works<br>Summary | Off Road Works<br>Summary |
| 26            | 0                 | Cycling           | Hinterland               | Pinbarren        | Pomona Kin Kin Road                   | Distributor       | Binalong Road                              | Sallwood Court                   | 1,950         | No Provision                     | No Provision                      | New 2m Lane              | No Chge                   |
| 27            | 0                 | Cycling           | Hinterland               | Pinbarren        | Pomona Kin Kin Road                   | Distributor       | Sallwood Court                             | Williams Road                    | 2,657         | No Provision                     | No Provision                      | New 2m Lane              | No Chge                   |
| 28            | 0                 | Cycling           | Hinterland               | Kin Kin          | Pomona Kin Kin Road                   | Distributor       | Williams Road                              | Moffat Road                      | 1,196         | No Provision                     | No Provision                      | New 2m Lane              | No Chge                   |
| 33            | 0                 | Cycling           | Hinterland               | Ringtail Creek   | Louis Bazzo Drive                     | Distributor       | Stratford Park Drive                       | Cootharaba Road                  | 2,181         | No Provision                     | No Provision                      | New 2m Lane              | No Chge                   |
| 34            | 0                 | Cycling           | Hinterland               | Cootharaba       | Louis Bazzo Drive                     | Distributor       | Cootharaba Road                            | Gards Road                       | 2,377         | No Provision                     | No Provision                      | New 2m Lane              | No Chge                   |
| 35            | 0                 | Cycling           | Hinterland               | Cootharaba       | Louis Bazzo Drive                     | Distributor       | Gards Road                                 | Campbells Road West              | 2,687         | No Provision                     | No Provision                      | New 2m Lane              | No Chge                   |
| 36            | 0                 | Cycling           | Hinterland               | Cootharaba       | Louis Bazzo Drive                     | Distributor       | Campbells Road West                        | McKinnon Drive                   | 2,727         | No Provision                     | No Provision                      | New 2m Lane              | No Chge                   |
| 64            | А                 | Cycling           | Hinterland               | Pomona           | Elm Street                            | Arterial          | Yurol Forest Drive                         | Kennedys Road                    | 1,408         | 1m lane                          | No Provision                      | Upgraded 2m Lane         | No Chge                   |
| 64            | В                 | Cycling           | Hinterland               | Pomona           | Elm Street                            | Arterial          | Yurol Forest Drive                         | Kennedys Road                    | 1,408         | No Provision                     | No Provision                      | No Chge                  | New 3m Shared Path        |
| 108           | А                 | Cycling           | Hinterland               | Lake MacDonald   | Cooroy Noosa Road                     | Arterial          | Hayward Road                               | Grange Road                      | 902           | 0.8m lane                        | No Provision                      | Upgraded 2m Lane         | No Chge                   |
| 108           | В                 | Cycling           | Hinterland               | Lake MacDonald   | Cooroy Noosa Road                     | Arterial          | Hayward Road                               | Grange Road                      | 902           | No Provision                     | No Provision                      | No Chge                  | New 3m Shared Path        |
| 109           | А                 | Cycling           | Hinterland               | Tinbeerwah       | Cooroy Noosa Road                     | Arterial          | Grange Road                                | Sivyers Road                     | 917           | 0.5m lane                        | No Provision                      | Upgraded 2m Lane         | No Chge                   |
| 109           | В                 | Cycling           | Hinterland               | Tinbeerwah       | Cooroy Noosa Road                     | Arterial          | Grange Road                                | Sivyers Road                     | 917           | No Provision                     | No Provision                      | No Chge                  | New 3m Shared Path        |
| 110           | A                 | Cycling           | Hinterland               | Tinbeerwah       | Cooroy Noosa Road                     | Arterial          | Sivyers Road                               | Coveys Road West                 | 397           | 0.5m lane                        | No Provision                      | Upgraded 2m Lane         | No Chge                   |
| 110           | В                 | Cycling           | Hinterland               | Tinbeerwah       | Cooroy Noosa Road                     | Arterial          | Sivyers Road                               | Coveys Road West                 | 397           | No Provision                     | No Provision                      | No Chge                  | New 3m Shared Path        |
| 111           | 0                 | Cycling           | Hinterland               | Tinbeerwah       | Coveys Road West                      | Off-Road          | Cooroy Noosa Road                          | No. 67 Coveys Road               | 1,174         | No Provision                     | No Provision                      | No Chge                  | New 3m Shared Path        |
| 112           | 0                 | Cycling           | Hinterland               | Tinbeerwah       | Coveys Road East,<br>Tinbeerwah Road  | Local             | No. 67 Coveys Road                         | Cooroy Noosa Road                | 800           | No Provision                     | No Provision                      | New 1.5m Lane            | New 3m Shared Path        |
| 117           | 0                 | Cycling           | Hinterland               | Tinbeerwah       | Cooroy Noosa Road                     | Arterial          | Coveys Road West                           | Tinbeerwah Road                  | 1,747         | 0.5m lane                        | No Provision                      | Upgraded 2m Lane         | No Chge                   |
| 118           | 0                 | Cycling           | Hinterland               | Tinbeerwah       | Sunrise Road                          | Distributor       | Cooroy Noosa Road                          | Wood Duck Lane                   | 839           | 1.5m lane                        | No Provision                      | Upgraded 2m Lane         | No Chge                   |
| 119           | 0                 | Cycling           | Hinterland               | Tinbeerwah       | Sunrise Road                          | Distributor       | Wood Duck Lane                             | Sugar Glider Lane                | 795           | 1.5m lane                        | No Provision                      | Upgraded 2m Lane         | No Chge                   |
| 120           | 0                 | Cycling           | Hinterland               | Tinbeerwah       | Sunrise Road                          | Distributor       | Sugar Glider Lane                          | Pacific View Drive               | 1,102         | No Provision                     | No Provision                      | New 2m Lane              | No Chge                   |
| 121           | 0                 | Cycling           | Hinterland               | Tinbeerwah       | Sunrise Road                          | Distributor       | Pacific View Drive                         | Dath Henderson Road              | 954           | No Provision                     | No Provision                      | New 2m Lane              | No Chge                   |
| 122           | 0                 | Cycling           | Hinterland               | Tinbeerwah       | Sunrise Road                          | Distributor       | Dath Henderson Road                        | Hinterland Close                 | 515           | No Provision                     | No Provision                      | New 2m Lane              | No Chge                   |
| 123           | 0                 | Cycling           | Hinterland               | Tinbeerwah       | Sunrise Road                          | Distributor       | Hinterland Close                           | LGA Boundary_373<br>Sunrise Road | 803           | No Provision                     | No Provision                      | New 2m Lane              | No Chge                   |
| 194           | A                 | Cycling           | Hinterland               | Cooroibah        | McKinnon Drive                        | Arterial          | Silverwood Drive                           | Carriage Way                     | 1,451         | No Provision                     | No Provision                      | New 2m Lane              | No Chge                   |
| 194           | В                 | Cycling           | Hinterland               | Cooroibah        | McKinnon Drive                        | Arterial          | Silverwood Drive                           | Carriage Way                     | 1,451         | No Provision                     | No Provision                      | No Chge                  | New 3m Shared Path        |
| 195           | A                 | Cycling           | Hinterland               | Cooroibah        | McKinnon Drive                        | Arterial          | Carriage Way                               | Coral Fern Drive                 | 1,272         | No Provision                     | No Provision                      | New 2m Lane              | No Chge                   |
| 195           | В                 | Cycling           | Hinterland               | Cooroibah        | McKinnon Drive                        | Arterial          | Carriage Way                               | Coral Fern Drive                 | 1,272         | No Provision                     | No Provision                      | No Chge                  | New 3m Shared Path        |
| 196           | A                 | Cycling           | Hinterland               | Cooroibah        | McKinnon Drive                        | Arterial          | Coral Fern Drive                           | Illoura Place                    | 1,151         | No Provision                     | No Provision                      | New 2m Lane              | No Chge                   |
| 196           | В                 | Cycling           | Hinterland               | Cooroibah        | McKinnon Drive                        | Arterial          | Coral Fern Drive                           | Illoura Place                    | 1,151         | No Provision                     | No Provision                      | No Chge                  | New 3m Shared Path        |
| 197           | A                 | Cycling           | Hinterland               | Ringtail Creek   | McKinnon Drive                        | Arterial          | Illoura Place                              | Ringtail Creek Road              | 691           | No Provision                     | No Provision                      | New 2m Lane              | No Chge                   |
| 197           | В                 | Cycling           | Hinterland               | Ringtail Creek   | McKinnon Drive                        | Arterial          | Illoura Place                              | Ringtail Creek Road              | 691           | No Provision                     | No Provision                      | No Chge                  | New 3m Shared Path        |
| 198           | A                 | Cycling           | Hinterland               | Ringtail Creek   | McKinnon Drive                        | Arterial          | Ringtail Creek Road                        | Sealys Road                      | 1,368         | No Provision                     | No Provision                      | New 2m Lane              | No Chge                   |
| 198           | В                 | Cycling           | Hinterland               | Ringtail Creek   | McKinnon Drive                        | Arterial          | Ringtail Creek Road                        | Sealys Road                      | 1,368         | No Provision                     | No Provision                      | No Chge                  | New 3m Shared Path        |
| 199           | A                 | Cycling           | Hinterland               | Ringtail Creek   | McKinnon Drive                        | Arterial          | Sealys Road                                | Tronson Road                     | 1,129         | No Provision                     | No Provision                      | New 2m Lane              | No Chge                   |
| 199           | В                 | Cycling           | Hinterland               | Ringtail Creek   | McKinnon Drive                        | Arterial          | Sealys Road                                | Tronson Road                     | 1,129         | No Provision                     | No Provision                      | No Chge                  | New 3m Shared Path        |
| 200           | А                 | Cycling           | Hinterland               | Ringtail Creek   | McKinnon Drive                        | Arterial          | Tronson Road                               | Riverpark Drive                  | 598           | No Provision                     | No Provision                      | New 2m Lane              | No Chge                   |
| 200           | В                 | Cycling           | Hinterland               | Ringtail Creek   | McKinnon Drive                        | Arterial          | Tronson Road                               | Riverpark Drive                  | 598           | No Provision                     | No Provision                      | No Chge                  | New 3m Shared Path        |
| 201           | A                 | Cycling           | Hinterland               | Ringtail Creek   | McKinnon Drive                        | Arterial          | Riverpark Drive                            | Louis Bazzo Drive                | 1,716         | No Provision                     | No Provision                      | New 2m Lane              | No Chge                   |
| 201           | В                 | Cycling           | Hinterland               | Ringtail Creek   | McKinnon Drive                        | Arterial          | Riverpark Drive                            | Louis Bazzo Drive                | 1,716         | No Provision                     | No Provision                      | No Chge                  | New 3m Shared Path        |
| 205           | 0                 | Both              | Hinterland               | Cooroibah        | Lakeway Drive                         | Collector         | 50m East of Lake<br>Cooroibah Road         | End of Road                      | 483           | No Provision                     | No Provision                      | No Chge                  | New 2m Shared Path        |
| 206           | A                 | Cycling           | Coastal                  | Doonan           | Emu Mountain Road                     | Arterial          | Eumundi Noosa Road                         | Walter Hay Drive                 | 1,042         | 1.5m lane                        | No Provision                      | Upgraded 2m Lane         | No Chge                   |
| 206           | В                 | Cycling           | Coastal                  | Doonan           | Emu Mountain Road                     | Arterial          | Eumundi Noosa Road                         | Walter Hay Drive                 | 1,042         | No Provision                     | No Provision                      | No Chge                  | New 3m Shared Path        |
| 207           | 0                 | Cycling           | Coastal                  | Doonan           | Walter Hay Drive                      | Arterial          | Emu Mountain Road                          | Hofmann Drive                    | 3,249         | No Provision                     | No Provision                      | No Chge                  | New 3m Shared Path        |
| 383           | 0                 | Walking           | Hinterland               | Tinbeerwah       | Cooroy Noosa Road,<br>Tinbeerwah Road | Local             | Bus Stop 302232 West of<br>Tinbeerwah Road | Coveys Road                      | 126           | No Provision                     | No Provision                      | No Chge                  | New 1.5m Shared Path      |

 $\bigcirc$ 

 $\bigcirc$ 

\*

Major Centre

District Centre

Local Centre

Neighbourhood Centre

Major Tourist Attractor

Recreation and Open Space

Visitor Shared Use

Key Employment Area

Education Facility

Environmental Management and Conservation

Scale Approx. 1:20,000 @ A3 Bus / Train Station Bus Stop Project Number: P4401 HI Railway Network Date: 27/05/2021 Noosa LGA