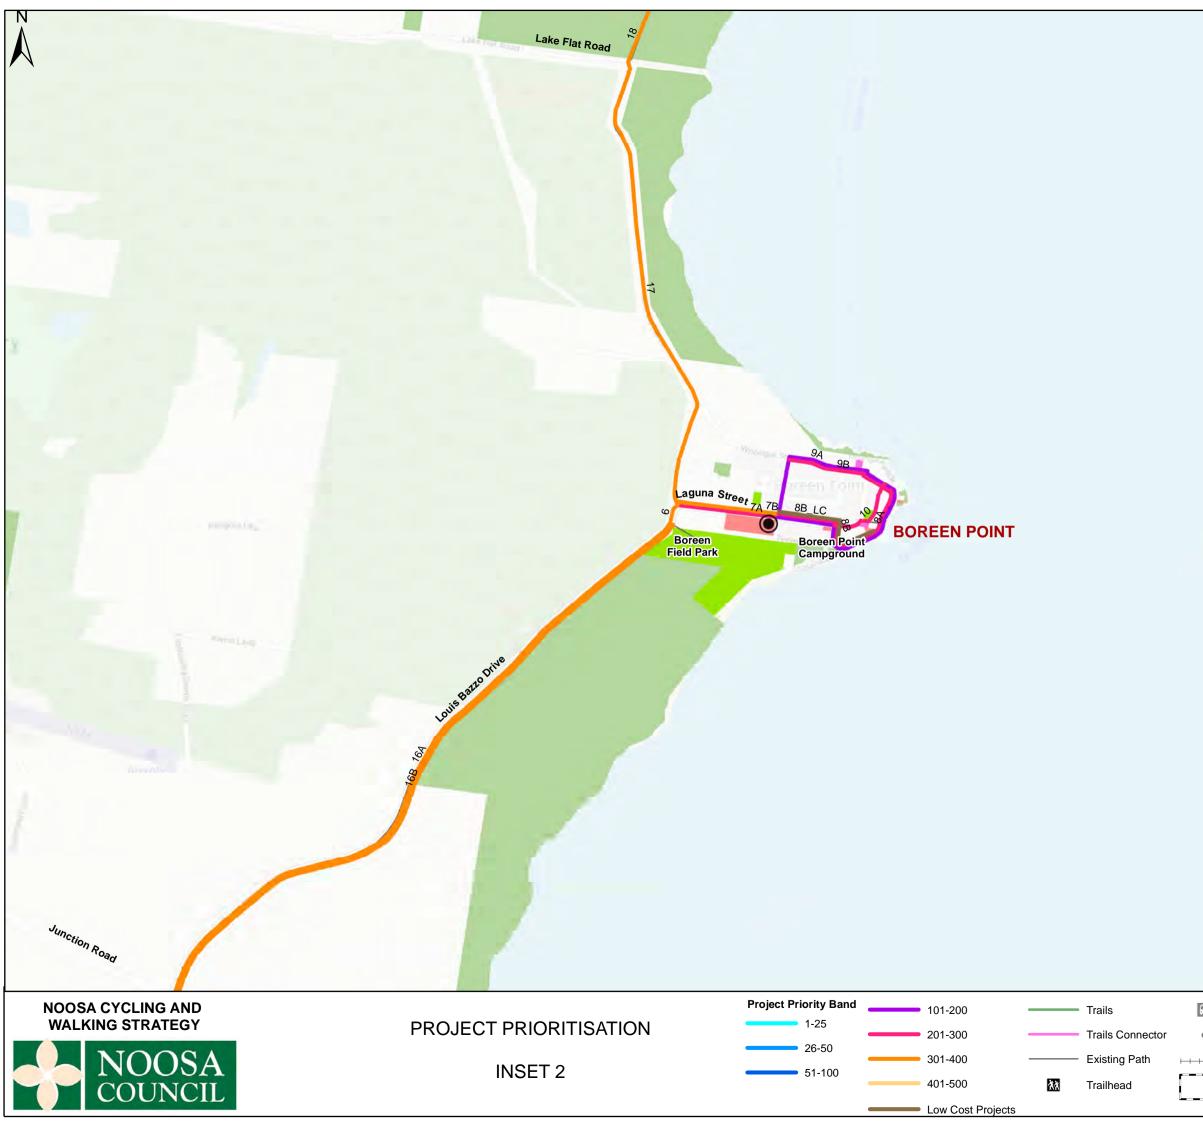

| PROJE         | CT IDEN           | TIFICATION        | I - INSET 2              |                  |                                               |                   |                |                          |               |                                  |                                   |                          |                           |
|---------------|-------------------|-------------------|--------------------------|------------------|-----------------------------------------------|-------------------|----------------|--------------------------|---------------|----------------------------------|-----------------------------------|--------------------------|---------------------------|
| Project<br>ID | Project<br>Sub-ID | Hierarchy<br>Plan | Coastal or<br>Hinterland | Suburb /<br>Town | Road / Path Name                              | Road<br>Hierarchy | Start Point    | End Point                | Length<br>(m) | Existing On<br>Road<br>Provision | Existing Off<br>Road<br>Provision | On Road Works<br>Summary | Off Road Works<br>Summary |
| 6             | 0                 | Both              | Hinterland               | Boreen Point     | Lake Flat Road                                | Distributor       | Laguna Street  | Boreen Field Park        | 89            | No Provision                     | No Provision                      | New 2m Lane              | New 3m Shared Path        |
| 7             | А                 | Both              | Hinterland               | Boreen Point     | Laguna Street                                 | Collector         | Lake Flat Road | Hector Street            | 404           | No Provision                     | No Provision                      | New Shared Street        | New 2m Shared Path        |
| 7             | В                 | Walking           | Hinterland               | Boreen Point     | Laguna Street                                 | Collector         | Lake Flat Road | Hector Street            | 404           | No Provision                     | 1.2m path                         | No Chge                  | Upgraded 2m Shared Path   |
| 8             | А                 | Both              | Hinterland               | Boreen Point     | Laguna Street, Vista Street,<br>Boreen Parade | Collector         | Hector Street  | Woongar Street           | 724           | No Provision                     | No Provision                      | New Shared Street        | New 2m Shared Path        |
| 8             | В                 | Walking           | Hinterland               | Boreen Point     | Laguna Street, Vista Street,<br>Boreen Parade | Collector         | Hector Street  | Woongar Street           | 724           | No Provision                     | No Provision                      | No Chge                  | New 2m Shared Path        |
| 9             | А                 | Both              | Hinterland               | Boreen Point     | Woongar Street, Hector<br>Street              | Collector         | Boreen Parade  | Laguna Street            | 735           | No Provision                     | No Provision                      | New Shared Street        | New 2m Shared Path        |
| 9             | В                 | Walking           | Hinterland               | Boreen Point     | Woongar Street                                | Collector         | Boreen Parade  | Hector Street            | 463           | No Provision                     | No Provision                      | No Chge                  | New 2m Shared Path        |
| 10            | 0                 | Both              | Hinterland               | Boreen Point     | Laguna Street, Orchard<br>Avenue, Mango Lane  | Local             | Vista Street   | Woongar Street           | 328           | No Provision                     | No Provision                      | New Shared Street        | New 1.5m Shared Path      |
| 16            | А                 | Cycling           | Hinterland               | Ringtail Creek   | Louis Bazzo Drive                             | Distributor       | McKinnon Drive | Laguna Street            | 3,498         | No Provision                     | No Provision                      | New 2m Lane              | No Chge                   |
| 16            | В                 | Cycling           | Hinterland               | Ringtail Creek   | Louis Bazzo Drive                             | Distributor       | McKinnon Drive | Boreen Field Park        | 3,410         | No Provision                     | No Provision                      | No Chge                  | New 3m Shared Path        |
| 17            | 0                 | Cycling           | Hinterland               | Boreen Point     | Lake Flat Road                                | Distributor       | Laguna Street  | Elanda Point Road        | 2,049         | No Provision                     | No Provision                      | New 2m Lane              | No Chge                   |
| 18            | 0                 | Cycling           | Hinterland               | Boreen Point     | Elanda Point Road                             | Local             | Lake Flat Road | End of Elanda Point Road | 1,843         | No Provision                     | No Provision                      | New 1.2m Lane            | No Chge                   |

|                                                                                                                                                                                                            | LOW COST / MISSING LINK PROJECTS - OFF ROAD PATHS ONLY - INSET 2 |         |            |              |                                               |               |                   |          |              |                    |                               |  |  |
|------------------------------------------------------------------------------------------------------------------------------------------------------------------------------------------------------------|------------------------------------------------------------------|---------|------------|--------------|-----------------------------------------------|---------------|-------------------|----------|--------------|--------------------|-------------------------------|--|--|
| Project<br>IDProject<br>Sub-IDHierarchy<br>PlanCoastal or<br>HinterlandSuburb /<br>TownRoad / Path NameStart PointEnd PointLength<br>(m)Existing Off<br>Road<br>ProvisionOff Road Works<br>SummaryComments |                                                                  |         |            |              |                                               |               |                   | Comments |              |                    |                               |  |  |
| 6                                                                                                                                                                                                          | 0                                                                | Both    | Hinterland | Boreen Point | Lake Flat Road                                | Laguna Street | Boreen Field Park | 89       | No Provision | New 3m Shared Path |                               |  |  |
| 8                                                                                                                                                                                                          | B_LC                                                             | Walking | Hinterland | Boreen Point | Laguna Street, Vista Street,<br>Boreen Parade | Hector Street | Mango Lane        | 550      | No Provision | New 2m Shared Path | Reduced length to reduce cost |  |  |