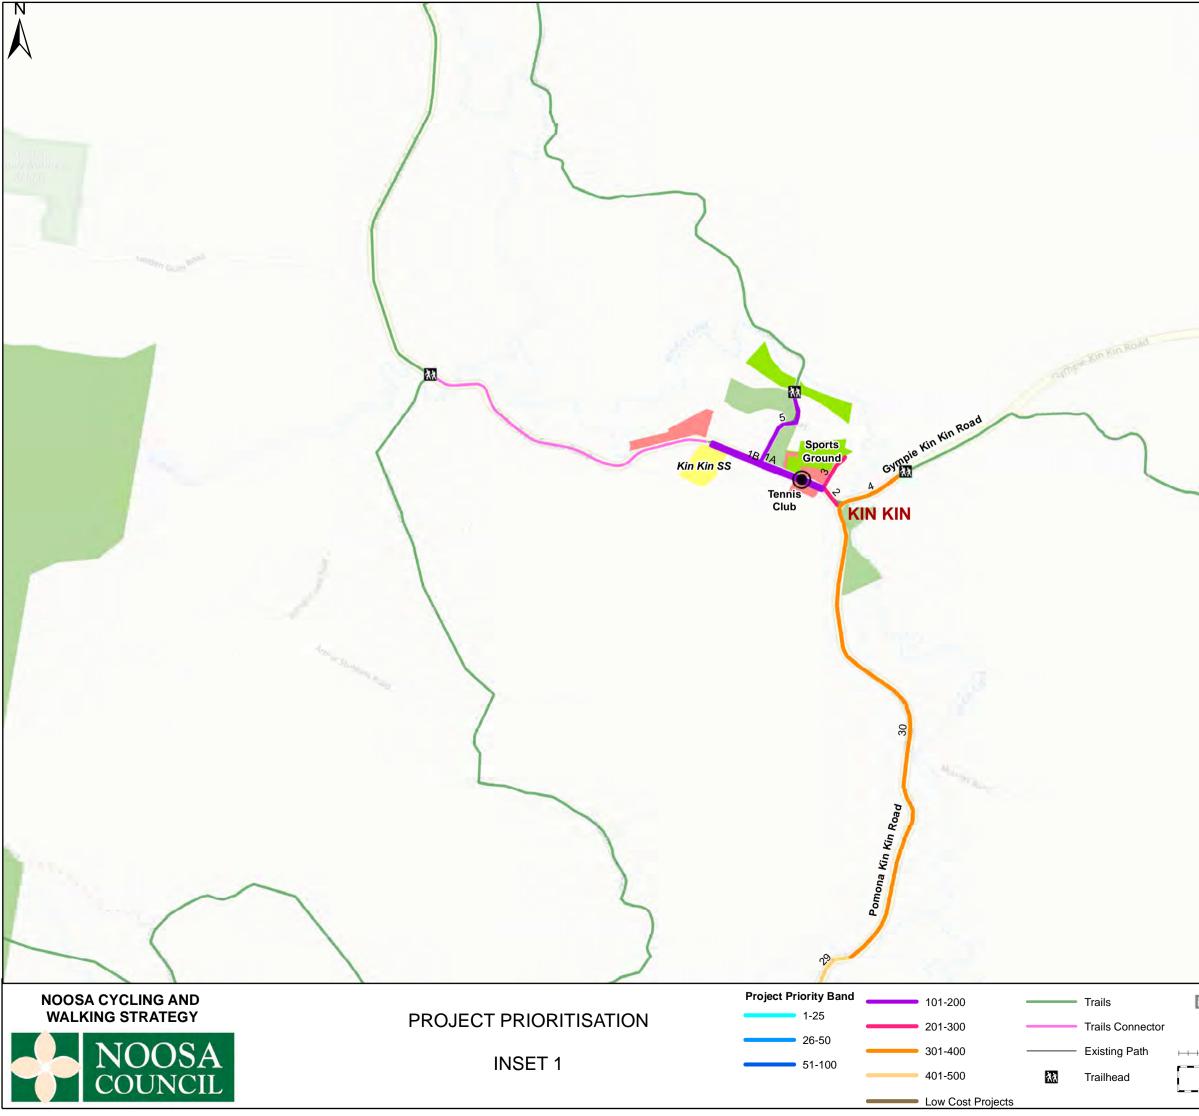

Issue: 006

| PROJE         | CT IDEN           | TIFICATION        | I - INSET 1              |                  |                            |                   |                     |                              |               |                                  |                                   |                          |                           |
|---------------|-------------------|-------------------|--------------------------|------------------|----------------------------|-------------------|---------------------|------------------------------|---------------|----------------------------------|-----------------------------------|--------------------------|---------------------------|
| Project<br>ID | Project<br>Sub-ID | Hierarchy<br>Plan | Coastal or<br>Hinterland | Suburb /<br>Town | Road / Path Name           | Road<br>Hierarchy | Start Point         | End Point                    | Length<br>(m) | Existing On<br>Road<br>Provision | Existing Off<br>Road<br>Provision | On Road Works<br>Summary | Off Road Works<br>Summary |
| 1             | А                 | Both              | Hinterland               | Kin Kin          | Main Street                | Distributor       | Old Wahpunga Road   | 90m West of Palmer<br>Street | 485           | No Provision                     | No Provision                      | New Shared Street        | New 2.5m Shared Path      |
| 1             | В                 | Walking           | Hinterland               | Kin Kin          | Main Street                | Distributor       | Old Wahpunga Road   | 90m West of Palmer<br>Street | 485           | No Provision                     | 1.2m path                         | No Chge                  | Upgraded 2.5m Shared Path |
| 2             | 0                 | Both              | Hinterland               | Kin Kin          | Main Street                | Distributor       | Old Wahpunga Road   | Gympie Kin Kin Road          | 107           | No Provision                     | No Provision                      | New Shared Street        | New 2.5m Shared Path      |
| 3             | 0                 | Both              | Hinterland               | Kin Kin          | Old Wahpunga Road          | Local             | Main Street         | Kin Kin Oval                 | 160           | No Provision                     | No Provision                      | New Shared Street        | New 1.5m Shared Path      |
| 4             | 0                 | Cycling           | Hinterland               | Kin Kin          | Gympie Kin Kin Road        | Distributor       | Main Street         | 300m East of Main Street     | 296           | No Provision                     | No Provision                      | No Chge                  | New 2m Shared Path        |
| 5             | 0                 | Both              | Hinterland               | Kin Kin          | Overton Way, Leggetts Loop | Local             | Main Street         | Leggetts Loop                | 392           | No Provision                     | No Provision                      | New Shared Street        | New 1.5m Shared Path      |
| 29            | 0                 | Cycling           | Hinterland               | Kin Kin          | Pomona Kin Kin Road        | Distributor       | Moffat Road         | Eastern Branch Road          | 1,618         | No Provision                     | No Provision                      | New 2m Lane              | No Chge                   |
| 30            | 0                 | Cycling           | Hinterland               | Kin Kin          | Pomona Kin Kin Road        | Distributor       | Eastern Branch Road | Gympie Kin Kin Road          | 2,190         | No Provision                     | No Provision                      | New 2m Lane              | No Chge                   |

|               | LOW COST / MISSING LINK PROJECTS - OFF ROAD PATHS ONLY - INSET 1 |                   |                          |                  |                   |             |              |               |                                   |                           |          |  |  |  |
|---------------|------------------------------------------------------------------|-------------------|--------------------------|------------------|-------------------|-------------|--------------|---------------|-----------------------------------|---------------------------|----------|--|--|--|
| Project<br>ID | Project<br>Sub-ID                                                | Hierarchy<br>Plan | Coastal or<br>Hinterland | Suburb /<br>Town | Road / Path Name  | Start Point | End Point    | Length<br>(m) | Existing Off<br>Road<br>Provision | Off Road Works<br>Summary | Comments |  |  |  |
| 3             | 0                                                                | Both              | Hinterland               | Kin Kin          | Old Wahpunga Road | Main Street | Kin Kin Oval | 160           | No Provision                      | New 1.5m Shared Path      |          |  |  |  |