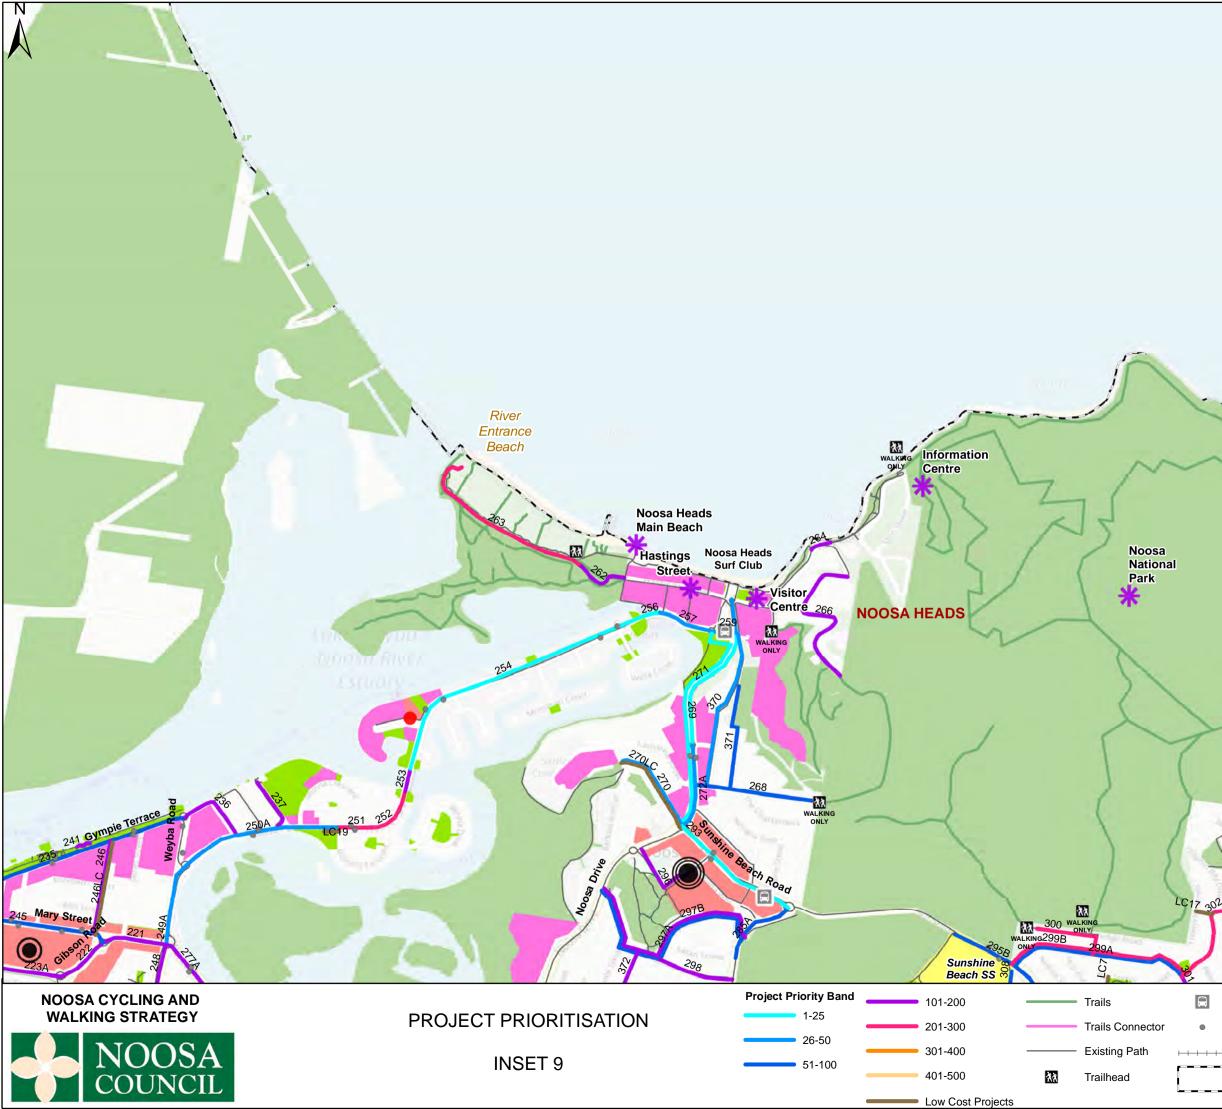

| 100                      | LEGENI                                     | )                                         |
|--------------------------|--------------------------------------------|-------------------------------------------|
|                          |                                            | Major Centre                              |
|                          | $\bigcirc$                                 | District Centre                           |
|                          | igodoldoldoldoldoldoldoldoldoldoldoldoldol | Local Centre                              |
|                          |                                            | Neighbourhood Centre                      |
|                          | *                                          | Major Tourist Attractor                   |
|                          |                                            | Recreation and Open Space                 |
| 1                        |                                            | Visitor Shared Use                        |
| A.                       |                                            | Key Employment Area                       |
| 102P .                   |                                            | Education Facility                        |
| 103B 103A<br>Cooroy Noos |                                            | Environmental Management and Conservation |
|                          | 10m                                        |                                           |

| 101                          |                             |
|------------------------------|-----------------------------|
| Bus / Train Station          | Scale Approx. 1:20,000 @ A3 |
| <ul> <li>Bus Stop</li> </ul> | Project Number: P4401       |
| Railway Network              | Date: 27/05/2021            |
|                              | Issue: 006                  |