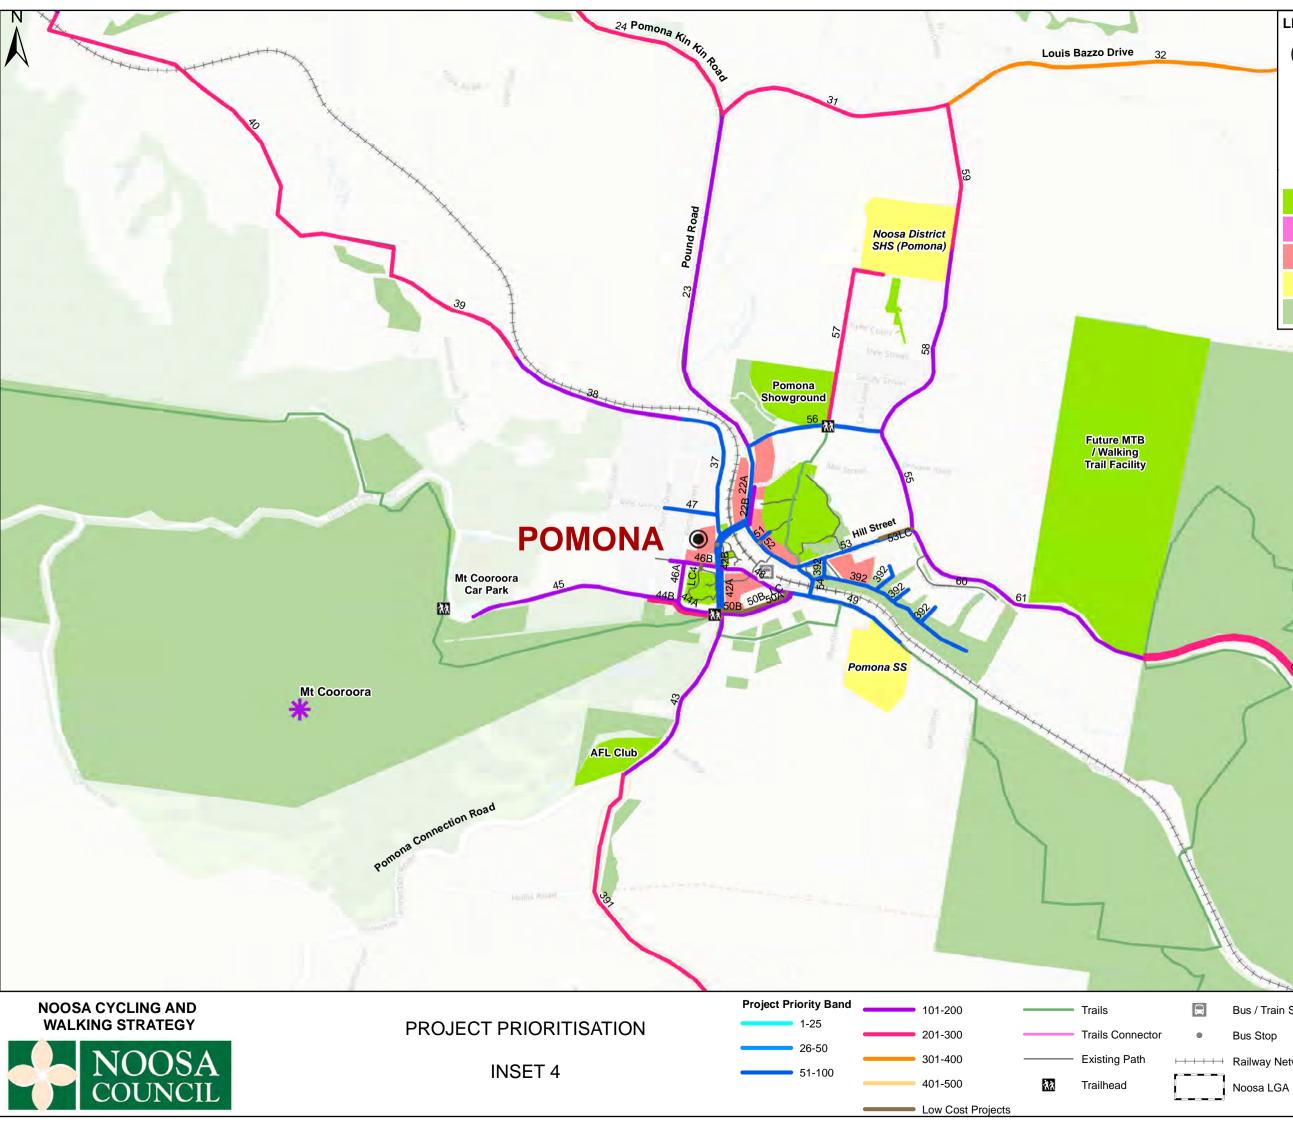

62B

Scale Approx. 1:20,000 @ A3

ସିହ୍ଡ

Project Number: P4401

Date: 27/05/2021

Issue: 006

| PROJE         | CT IDEN           | TIFICATION        | N - INSET 4              |                  |                                           |                   |                         |                                  |               |                                  |                                   |                          |                           |
|---------------|-------------------|-------------------|--------------------------|------------------|-------------------------------------------|-------------------|-------------------------|----------------------------------|---------------|----------------------------------|-----------------------------------|--------------------------|---------------------------|
| Project<br>ID | Project<br>Sub-ID | Hierarchy<br>Plan | Coastal or<br>Hinterland | Suburb /<br>Town | Road / Path Name                          | Road<br>Hierarchy | Start Point             | End Point                        | Length<br>(m) | Existing On<br>Road<br>Provision | Existing Off<br>Road<br>Provision | On Road Works<br>Summary | Off Road Works<br>Summary |
| 22            | A                 | Both              | Hinterland               | Pomona           | Factory Street                            | Distributor       | Reserve Street          | Exhibition Street                | 346           | 0.5m lane                        | 2m path                           | Upgraded 1.5m Lane       | Upgraded 3m Shared Path   |
| 22            | В                 | Walking           | Hinterland               | Pomona           | Factory Street                            | Distributor       | Reserve Street          | Mill Street                      | 167           | No Provision                     | No Provision                      | No Chge                  | New 3m Shared Path        |
| 31            | 0                 | Cycling           | Hinterland               | Pomona           | Louis Bazzo Drive                         | Distributor       | Pound Road              | Summit Road                      | 966           | No Provision                     | No Provision                      | New 2m Lane              | No Chge                   |
| 32            | 0                 | Cycling           | Hinterland               | Pomona           | Louis Bazzo Drive                         | Distributor       | Summit Road             | Stratford Park Drive             | 2,700         | No Provision                     | No Provision                      | New 2m Lane              | No Chge                   |
| 37            | 0                 | Both              | Hinterland               | Pomona           | Railway Parade                            | Local             | Reserve Street          | Church Street                    | 651           | No Provision                     | No Provision                      | New 2m Lane              | New 3m Shared Path        |
| 38            | 0                 | Both              | Hinterland               | Pomona           | Railway Parade                            | Local             | Church Street           | Taylor Drive                     | 737           | No Provision                     | No Provision                      | New 2m Lane              | New 3m Shared Path        |
| 42            | A                 | Both              | Hinterland               | Pomona           | Reserve Street                            | Distributor       | Factory Street          | School Street                    | 449           | 1m lane                          | 1.2m path                         | Upgraded 2m Lane         | Upgraded 3m Shared Path   |
| 42            | В                 | Walking           | Hinterland               | Pomona           | Reserve Street                            | Distributor       | Factory Street          | School Street                    | 449           | No Provision                     | 2m path                           | No Chge                  | Upgraded 3m Shared Path   |
| 43            | 0                 | Both              | Hinterland               | Pomona           | Reserve Street                            | Arterial          | School Street           | Pioneer Road                     | 845           | 1.5m lane                        | 1.2m path                         | Upgraded 2m Lane         | Upgraded 3m Shared Path   |
| 44            | A                 | Both              | Hinterland               | Pomona           | School Street, Mountain<br>Street         | Collector         | Reserve Street          | Church Street                    | 316           | No Provision                     | No Provision                      | New Shared Street        | New 2m Shared Path        |
| 44            | В                 | Walking           | Hinterland               | Pomona           | School Street, Mountain<br>Street         | Collector         | Reserve Street          | Church Street                    | 316           | No Provision                     | No Provision                      | No Chge                  | New 2m Shared Path        |
| 45            | 0                 | Walking           | Hinterland               | Pomona           | Mountain Street                           | Collector         | Church Street           | Mt Cooroora Car Park             | 731           | No Provision                     | No Provision                      | No Chge                  | New 1.5m Shared Path      |
| 46            | А                 | Both              | Hinterland               | Pomona           | Hospital Street, Memorial<br>Avenue       | Local             | Mountain Street         | 50m East of Church<br>Street     | 229           | No Provision                     | No Provision                      | New Shared Street        | New 1.5m Shared Path      |
| 46            | В                 | Both              | Hinterland               | Pomona           | Memorial Avenue                           | Local             | Reserve Street          | Hospital Street                  | 150           | No Provision                     | 1.2m path                         | New Shared Street        | Upgraded 1.5m Shared Pat  |
| 47            | 0                 | Walking           | Hinterland               | Pomona           | Red Street                                | Local             | Reserve Street          | Church Street                    | 213           | No Provision                     | No Provision                      | No Chge                  | New 1.5m Shared Path      |
| 48            | 0                 | Both              | Hinterland               | Pomona           | Station Street                            | Distributor       | Reserve Street          | School Street                    | 309           | No Provision                     | 1.2m path                         | New 1.2m Lane            | Upgraded 2.5m Shared Pa   |
| 49            | 0                 | Both              | Hinterland               | Pomona           | Station Street                            | Local             | School Street           | Eastern State School<br>Boundary | 500           | No Provision                     | 1.2m path                         | New 1.2m Lane            | Upgraded 2.5m Shared Pa   |
| 50            | А                 | Both              | Hinterland               | Pomona           | School Street                             | Distributor       | Station Street          | Reserve Street                   | 307           | No Provision                     | No Provision                      | New Shared Street        | New 2.5m Shared Path      |
| 50            | В                 | Walking           | Hinterland               | Pomona           | School Street                             | Distributor       | Station Street          | Reserve Street                   | 307           | No Provision                     | No Provision                      | No Chge                  | New 2.5m Shared Path      |
| 51            | 0                 | Both              | Hinterland               | Pomona           | Easement Souh of No. 15<br>Factory Street | Off-Road          | Factory Street          | Cooroora Creek Park              | 140           | No Provision                     | No Provision                      | No Chge                  | New 2m Shared Path        |
| 52            | 0                 | Both              | Hinterland               | Pomona           | Factory Street                            | Distributor       | Reserve Street          | Subway Avenue                    | 294           | 0.5m lane                        | 1.5m path                         | Upgraded 2m Lane         | Upgraded 3m Shared Path   |
| 53            | 0                 | Both              | Hinterland               | Pomona           | Hill Street                               | Distributor       | Subway Avenue           | Summit Road                      | 484           | No Provision                     | 1.2m path                         | New 2m Lane              | Upgraded 3m Shared Path   |
| 54            | 0                 | Walking           | Hinterland               | Pomona           | Subway Avenue                             | Distributor       | Hill Street             | Station Street                   | 157           | No Provision                     | 1.2m path                         | No Chge                  | Upgraded 2.5m Shared Pat  |
| 55            | 0                 | Both              | Hinterland               | Pomona           | Summit Road                               | Collector         | Hill Street             | Exhibition Street                | 458           | No Provision                     | No Provision                      | New 2m Lane              | New 3m Shared Path        |
| 56            | 0                 | Both              | Hinterland               | Pomona           | Exhibition Street                         | Local             | Summit Road             | Factory Street                   | 552           | No Provision                     | No Provision                      | New Shared Street        | New 2.5m Shared Path      |
| 57            | 0                 | Cycling           | Hinterland               | Pomona           | Pavilion Street, Clay Street              | Local             | Exhibition Street       | Factory Street                   | 812           | No Provision                     | No Provision                      | New Shared Street        | No Chge                   |
| 58            | 0                 | Both              | Hinterland               | Pomona           | Summit Road                               | Collector         | Exhibition Street       | Noosa District HS Entry          | 904           | No Provision                     | No Provision                      | New 1.5m Lane            | New 2.5m Shared Path      |
| 59            | 0                 | Cycling           | Hinterland               | Pomona           | Summit Road                               | Collector         | Noosa District HS Entry | Louis Bazzo Drive                | 641           | No Provision                     | No Provision                      | New 2m Lane              | No Chge                   |
| 60            | 0                 | Walking           | Hinterland               | Pomona           | Songbird Drive                            | Local             | Gerrygone Place         | Whistler Way                     | 318           | No Provision                     | 1.2m path                         | No Chge                  | New 1.5m Shared Path      |
| 61            | 0                 | Both              | Hinterland               | Pomona           | Yurol Forest Drive                        | Arterial          | Hill Street             | Kidd Road                        | 1,160         | 1.5m lane                        | No Provision                      | Upgraded 2m Lane         | New 3m Shared Path        |
| 62            | А                 | Cycling           | Hinterland               | Pomona           | Yurol Forest Drive                        | Arterial          | Kidd Road               | Porters Road                     | 1,527         | 1.5m lane                        | No Provision                      | Upgraded 2m Lane         | No Chge                   |
| 62            | В                 | Cycling           | Hinterland               | Pomona           | Yurol Forest Drive                        | Arterial          | Kidd Road               | Porters Road                     | 2,076         | No Provision                     | No Provision                      | No Chge                  | New 3m Shared Path        |
| 63            | А                 | Cycling           | Hinterland               | Pomona           | Yurol Forest Drive                        | Arterial          | Porters Road            | Elm Street                       | 2,331         | 1.5m lane                        | No Provision                      | Upgraded 2m Lane         | No Chge                   |
| 63            | В                 | Cycling           | Hinterland               | Pomona           | Yurol Forest Drive                        | Arterial          | Porters Road            | Elm Street                       | 2,331         | No Provision                     | No Provision                      | No Chge                  | New 3m Shared Path        |

|               | LOW COST / MISSING LINK PROJECTS - OFF ROAD PATHS ONLY - INSET 4 |                   |                          |                  |                                           |                                           |                     |               |                                   |                           |                                                                |  |  |
|---------------|------------------------------------------------------------------|-------------------|--------------------------|------------------|-------------------------------------------|-------------------------------------------|---------------------|---------------|-----------------------------------|---------------------------|----------------------------------------------------------------|--|--|
| Project<br>ID | Project<br>Sub-ID                                                | Hierarchy<br>Plan | Coastal or<br>Hinterland | Suburb /<br>Town | Road / Path Name                          | Start Point                               | End Point           | Length<br>(m) | Existing Off<br>Road<br>Provision | Off Road Works<br>Summary | Comments                                                       |  |  |
| 50            | B_LC                                                             | Walking           | Hinterland               | Pomona           | School Street                             | Station Street                            | Reserve Street      | 210           | No Provision                      | New 2.5m Shared Path      | Reduced length noting that there is a section of existing path |  |  |
| 51            | 0                                                                | Both              | Hinterland               | Pomona           | Easement Souh of No. 15<br>Factory Street | Factory Street                            | Cooroora Creek Park | 140           | No Provision                      | New 2m Shared Path        |                                                                |  |  |
| LC4           | 0                                                                | Walking           | Hinterland               | Pomona           | Stan Topper Park Link                     | North Side of Stan Topper<br>Park Pathway | Memorial Avenue     | 22            | No Provision                      | New 2m Shared Path        |                                                                |  |  |