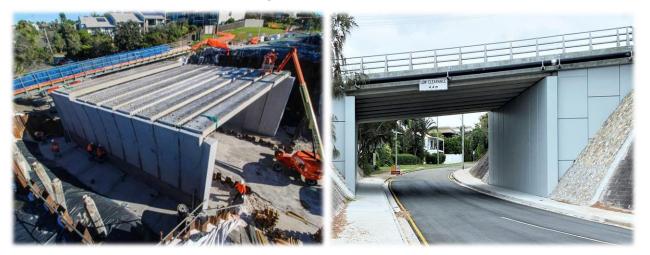

isions that relate to projects being delivered throughout the year.

Single and multi-year projects delivered in 2020/21 include but are not limited to the following:

- Peregian Beach, Boardwalk Renewal.
- Noosaville, Sea Eagle Drive Pathway Upgrade.
- Tewantin Netball Courts Upgrade.
- Shine House Stand Alone Unit Construction.
- Sunrise Beach, Orealla Bridge Renewal.
- Tewantin, Hilton Terrace Intersection Upgrade.

In addition to the above-mentioned completed projects, delivery of the 2020/21 Road Reseal Program of \$4.6m was completed across both coastal and hinterland sealed road networks. Significant works included the reseal of Maple Street, Cooroy and the Reef Street/Eenie Creek Road Roundabout.

#### Peregian Beach Boardwalk





## Sunrise Beach Orealla Crescent Bridge Renewal



#### Summary

The Infrastructure Services Department was impacted during the year by staff movements and vacancies, particularly early in the financial year. Recruitment of key positions has been successful (i.e. Project Delivery Coordinator & Director Infrastructure Services), with additional recruitment of new roles to continue into 2021/22.

The final financial outcome of the 2020/21 capital program performance against budget will be reported to Council as part of the first 2021/22 budget review, once year end accruals are finalised.

#### **Previous Council Consideration**

Nil.

### **Finance**

The year to date capital delivery expenditure to 30 June 2021 is \$24m or 77% of the Capital Program total. The table and graph below demonstrates the budget, actual expenditure and percenta