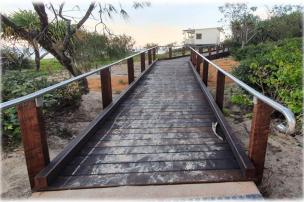

d to enable staff & Councillors to make informed decisions that relate to projects being delivered throughout the year.

Single and multi-year projects delivered in 2020/21 include but are not limited to the following:

- Peregian Beach, Boardwalk Renewal.
- Noosaville, Sea Eagle Drive Pathway Upgrade.
- Tewantin Netball Courts Upgrade.
- Shine House Stand Alone Unit Construction.
- Sunrise Beach, Orealla Bridge Renewal.
- Tewantin, Hilton Terrace Intersection Upgrade.

In addition to the above-mentioned completed projects, delivery of the 2020/21 Road Reseal Program of \$4.6m was completed across both coastal and hinterland sealed road networks. Significant works included the reseal of Maple Street, Cooroy and the Reef Street/Eenie Creek Road Roundabout.

#### Peregian Beach Boardwalk





## Sunrise Beach Orealla Crescent Bridge Renewal



#### Summary

The Infrastructure Services Department was impacted during the year by staff movements and vacancies, particularly early in the financial year. Recruitment of key positions has been successful (i.e. Project Delivery Coordinator & Director Infrastructure Services), with additional recruitment of new roles to continue into 2021/22.

The final financial outcome of the 2020/21 capital program performance against budget will be reported to Council as part of the first 2021/22 budget review, once year end accruals are finalised.

#### **Previous Council Consideration**

Nil.

### **Finance**

The year to date capital delivery expenditure to 30 June 2021 is \$24m or 77% of the Capital Program total. The table and graph below demo