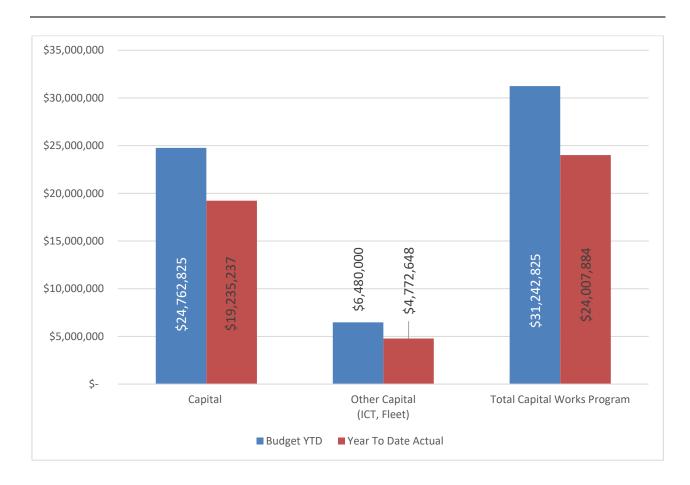

### **Finance**

The year to date capital delivery expenditure to 30 June 2021 is \$24m or 77% of the Capital Program total. The table and graph below demonstrates the budget, actual expenditure and percentage of program delivered, broken down for Capital and Other Capital. Other Capital includes Asset Management, Information Communication and Technology, Fleet and the Planning scheme expansion.

|                                                  | Capital          | Other Capital<br>(ICT, Fleet) |           |    | Fotal Capital orks Program |
|--------------------------------------------------|------------------|-------------------------------|-----------|----|----------------------------|
| Budget YTD                                       | \$<br>24,762,825 | \$                            | 6,480,000 | \$ | 31,242,825                 |
| Year To Date Actual                              | \$<br>19,235,237 | \$                            | 4,772,648 | \$ | 24,007,884                 |
| % of Annual Budget                               | 77.68%           |                               | 73.65%    |    | 76.84%                     |
|                                                  |                  |                               |           |    |                            |
| *Remaining Commitments and/or contracts in place | \$<br>7,748,011  | \$                            | 511,384   | \$ | 8,259,395                  |