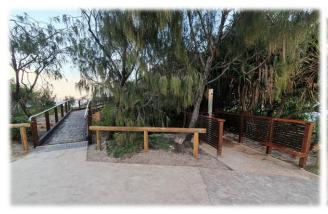

ued to enable staff & Councillors to make informed decisions that relate to projects being delivered throughout the year.

Single and multi-year projects delivered in 2020/21 include but are not limited to the following:

- Peregian Beach, Boardwalk Renewal.
- Noosaville, Sea Eagle Drive Pathway Upgrade.
- Tewantin Netball Courts Upgrade.
- Shine House Stand Alone Unit Construction.
- Sunrise Beach, Orealla Bridge Renewal.
- Tewantin, Hilton Terrace Intersection Upgrade.

In addition to the above-mentioned completed projects, delivery of the 2020/21 Road Reseal Program of \$4.6m was completed across both coastal and hinterland sealed road networks. Significant works included the reseal of Maple Street, Cooroy and the Reef Street/Eenie Creek Road Roundabout.

#### Peregian Beach Boardwalk





## Sunrise Beach Orealla Crescent Bridge Renewal



#### Summary

The Infrastructure Services Department was impacted during the year by staff movements and vacancies, particularly early in the financial year. Recruitment of key positions has been successful (i.e. Project Delivery Coordinator & Director Infrastructure Services), with additional recruitment of new roles to continue into 2021/22.

The final financial outcome of the 2020/21 capital program performance against budget will be reported to Council as part of the first 2021/22 budget review, once year end accruals are finalised.

#### **Previous Council Consideration**

Nil.

### **Finance**

The year to date capital delivery expenditure to 30 June 2021 is \$24m or 77% of the Capital Program total. The table and graph below de