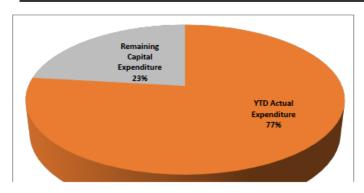

### 3. Completed Projects

A significant achievement for Noosa Council was the delivery of \$24 million (77%) of capital expenditure in the 2020/21 financial year. This is a noteworthy outcome in the current pandemic environment, as material shortages, pricing increases, as well as contractor availability have presented challenges for Council with respect to program delivery.

### **Finance**

The year to date capital delivery expenditure to 30 June 2021 is \$24m or 77% of the Capital Program total. The table and graph below demonstrates the budget, actual expenditure and percentage of program delivered, broken down for Capital and Other Capital. Other Capital includes Asset Management, Information Communication and Technology, Fleet and the Planning scheme expansion.