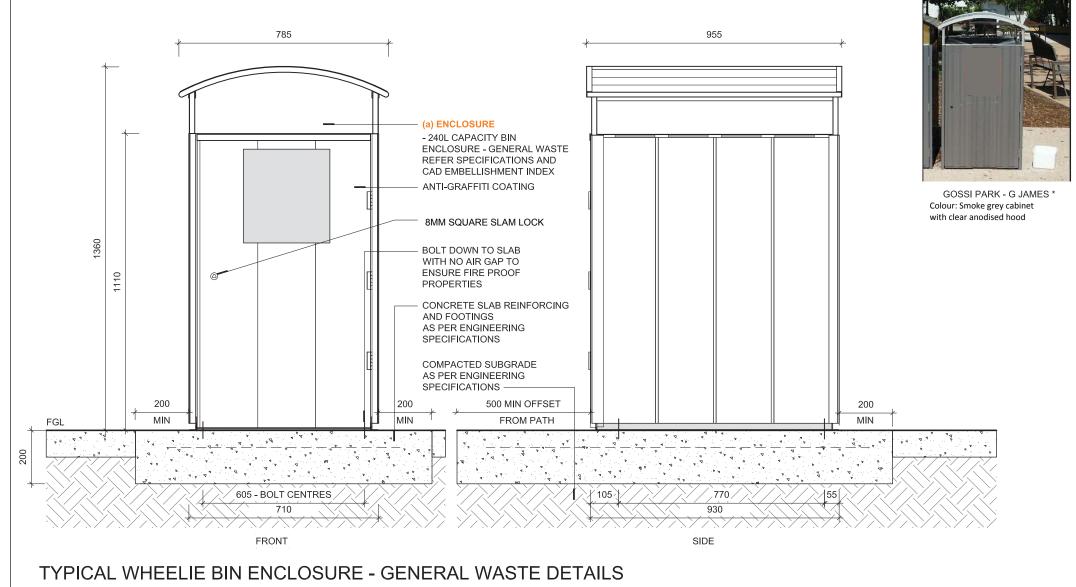

**SCALE 1:10** 

THIS DRAWING HAS BEEN PROVIDED BY THE NOMINATED MANUFACTURER. PLEASE REFER TO THE MANUFACTURER FOR CURRENT DRAWINGS SPECIFICATIONS AND INSTALLATION DETAILS. THE CAD DRAWING PROVIDED MUST NOT BE ALTERED WITHOUT THE CONSENT OF THE MANUFACTURER AND IT MUST BE USED WITH THE ACKNOWLEDGMENT OF THE MANUFACTURER AS PER THEIR COPYRIGHT AGREEMENT.

PLEASE NOTE: THESE DRAWINGS ARE A GUIDELINE ONLY AND ARE 'NOT FOR CONSTRUCTION'. INDIVIDUAL SITE APPLICATION MAY REQUIRE AMENDMENT AND CERTIFICATION BY OTHERS

| А3 |   |  |      |       |           |           |                 |
|----|---|--|------|-------|-----------|-----------|-----------------|
|    |   |  |      |       | SCALE     |           | NA COL COLUZOTA |
|    | H |  |      |       | A3- 1:10  | DESIGNER: | NOOSA COUNCIL   |
|    |   |  | REC. | APPR. | A4 - 1:20 | CHECKED:  |                 |