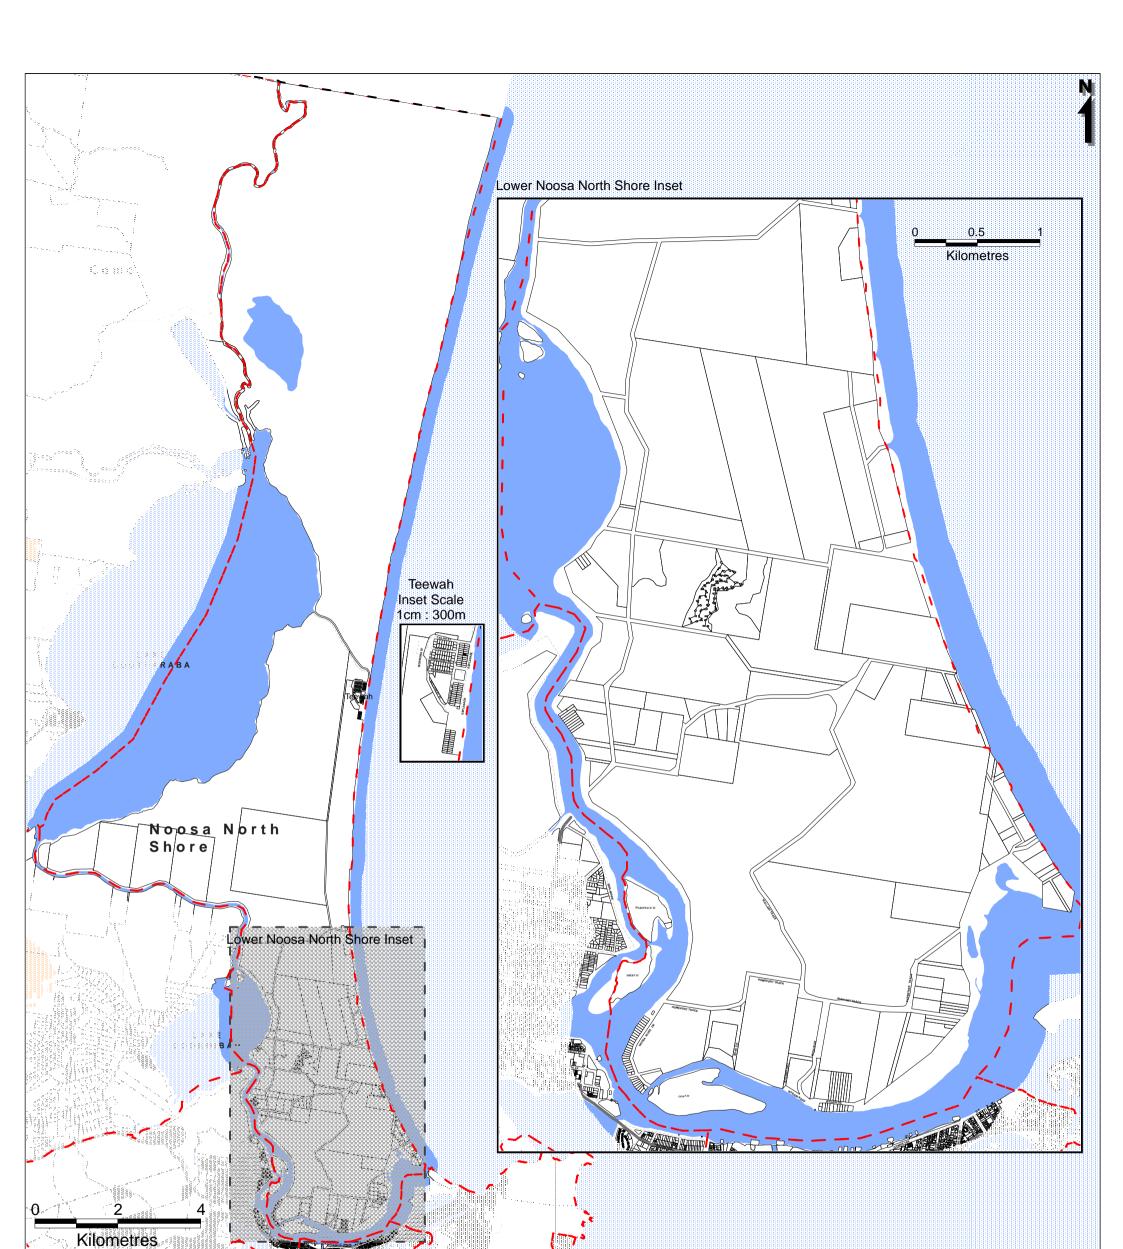

## Noosa North Shore Natural Resources Overlay (Map OM7.5)

inted: October 2016 sion: Amendments Com nced October 2016

This map, is a reproduction from Council's GIS, has a scale of accuracy of 1:25 000, al-though data on which it is based was gathered at mostly finer scales. Precise boundaries may need to be defined by site survey. Council Copyright Reserved.

ce Location: N:\GIS\Projects\131023\_The\_Noosa Plan\Maps\Data\Approved\_Amend