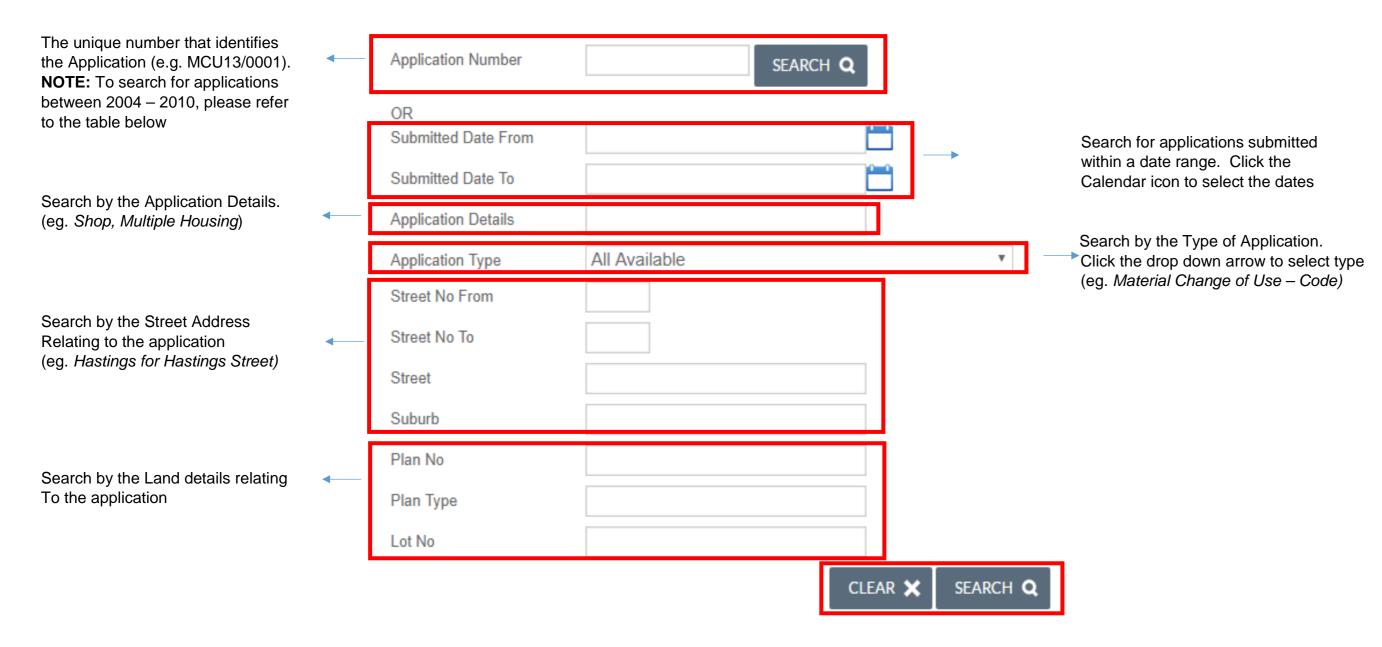

## From the Home page, click on the **Application Search** link on the left hand menu:

Once you have entered the search criteria, Click SEARCH to return the results. Click CLEAR at any time to reset the search