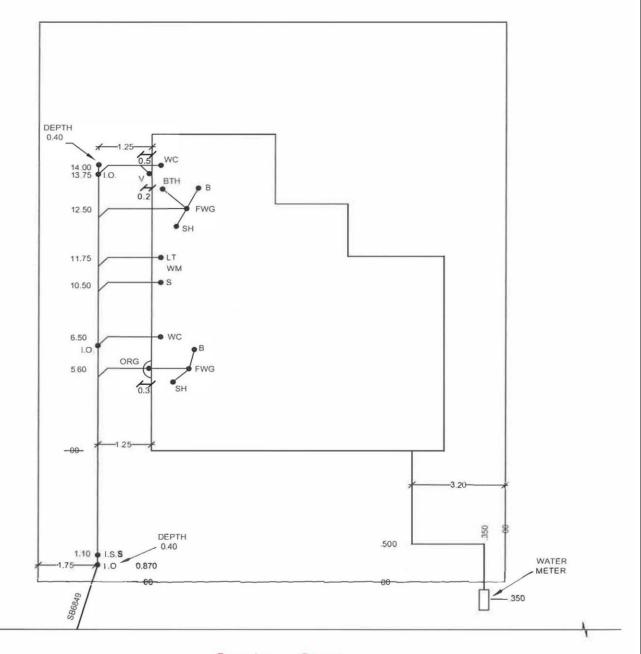

## **EXAMPLE ONLY**

## Seaview Street

| PLUMBER Ima Plumber       |            |           | LIC. NO.         | OWNER                      | Mr & Mrs Resident |
|---------------------------|------------|-----------|------------------|----------------------------|-------------------|
| DRAINER Ima Plumber       |            | LIC. NO.  | PROPERTY ADDRESS | Seaview Tce Sunrise Beach  |                   |
| DRAWN BY Ima Plumber      |            |           |                  |                            |                   |
| DATE                      | 23/05/2023 | SIGNATURE |                  | PROPERTY LOT & DESCRIPTION | 00RP000000        |
| SCALE To Reasonable Scale |            |           |                  | PLUMBING ACPPLICATION NO.  | PL00/0000         |